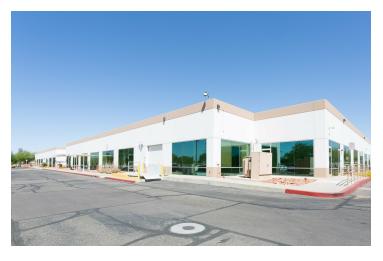

#### **OFFERING SUMMARY**

**Available SF:** Ste #120 | 7,500 SF

Lease Rate: \$20.00 SF/yr (NNN)

**Lot Size:** 6.88 Acres

**Building Size:** 68,600 SF

Building Class:

Year Built: 1998

Zoning: IND.PK.

#### **PROPERTY HIGHLIGHTS**

- Modern, flexible office spaces
- Ample parking
- Contemporary finishes
- Role Up Door Optional
- Convenient property management
- - Tenant Improvements Available
- Versatile floor plan options
- GC Owned Building
- Competitive lease terms