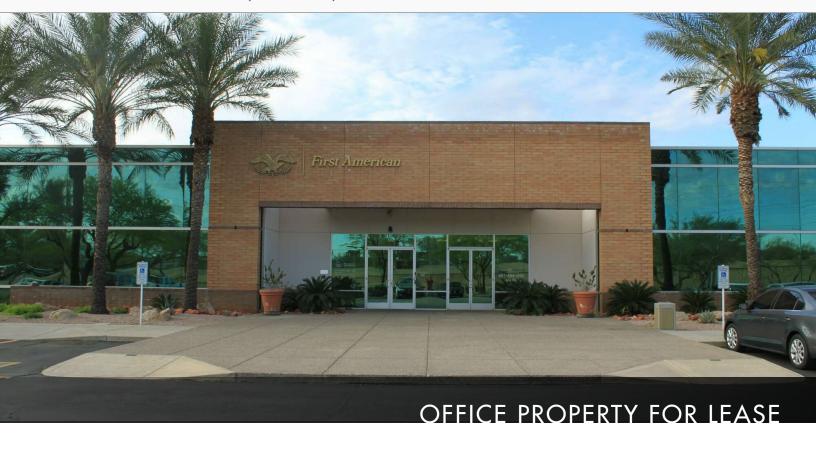

#### **OFFERING SUMMARY**

**Available SF:** Ste #120 | 7,500 SF

Lease Rate: \$20.00 SF/yr (NNN)

**Lot Size:** 6.88 Acres

**Building Size:** 68,600 SF

Building Class:

Year Built: 1998

Zoning: IND.PK.

#### **PROPERTY HIGHLIGHTS**

- Modern, flexible office spaces
- Ample parking
- Contemporary finishes
- Role Up Door Optional
- Convenient property management
- - Tenant Improvements Available
- Versatile floor plan options
- GC Owned Building
- Competitive lease terms