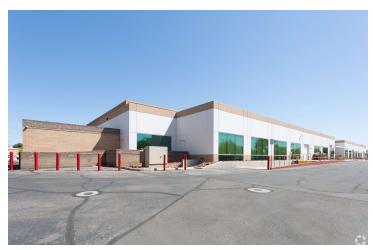

#### **OFFERING SUMMARY**

**Available SF:** Ste #120 | 7,500 SF

Lease Rate: \$20.00 SF/yr (NNN)

**Lot Size:** 6.88 Acres

**Building Size:** 68,600 SF

Building Class:

Year Built: 1998

Zoning: IND.PK.

#### **PROPERTY HIGHLIGHTS**

- Modern, flexible office spaces
- Ample parking
- Contemporary finishes
- Role Up Door Optional
- Convenient property management
- - Tenant Improvements Available
- Versatile floor plan options
- GC Owned Building
- Competitive lease terms