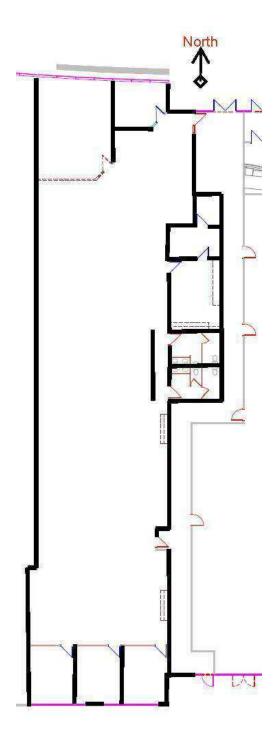

#### **OFFERING SUMMARY**

**Available SF:** Ste #120 | 7,500 SF

Lease Rate: \$20.00 SF/yr (NNN)

**Lot Size:** 6.88 Acres

**Building Size:** 68,600 SF

Building Class:

Year Built: 1998

Zoning: IND.PK.

#### **PROPERTY HIGHLIGHTS**

- Modern, flexible office spaces
- Ample parking
- Contemporary finishes
- Role Up Door Optional
- Convenient property management
- - Tenant Improvements Available
- Versatile floor plan options
- GC Owned Building
- Competitive lease terms