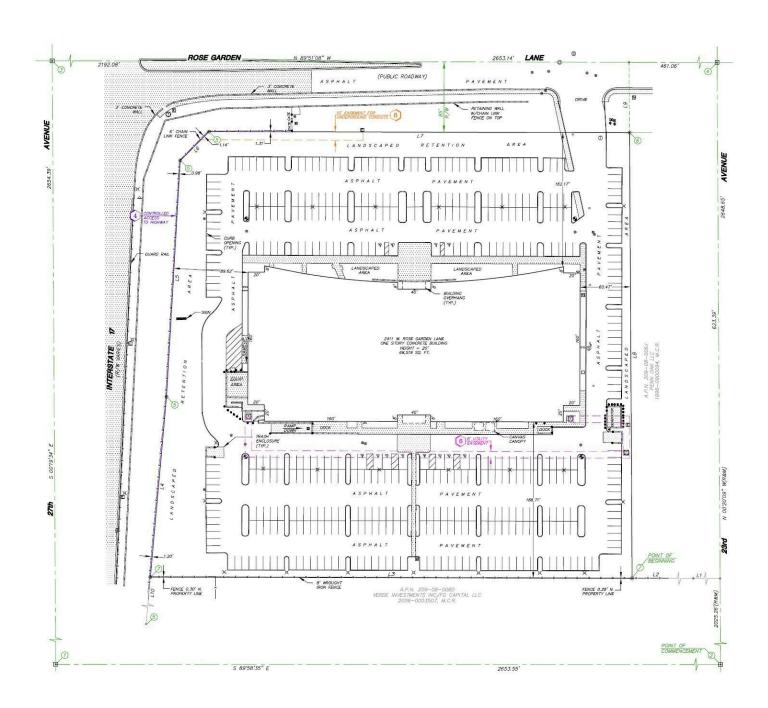

#### **OFFERING SUMMARY**

**Available SF:** Ste #120 | 7,500 SF

Lease Rate: \$20.00 SF/yr (NNN)

**Lot Size:** 6.88 Acres

**Building Size:** 68,600 SF

Building Class:

Year Built: 1998

Zoning: IND.PK.

#### **PROPERTY HIGHLIGHTS**

- Modern, flexible office spaces
- Ample parking
- Contemporary finishes
- Role Up Door Optional
- Convenient property management
- - Tenant Improvements Available
- Versatile floor plan options
- GC Owned Building
- Competitive lease terms