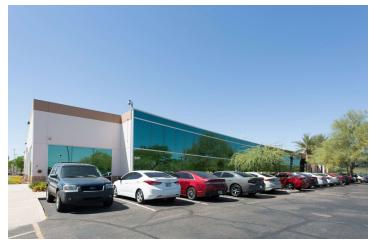

#### **OFFERING SUMMARY**

**Available SF:** Ste #120 | 7,500 SF

Lease Rate: \$20.00 SF/yr (NNN)

**Lot Size:** 6.88 Acres

**Building Size:** 68,600 SF

Building Class:

Year Built: 1998

Zoning: IND.PK.

#### **PROPERTY HIGHLIGHTS**

- Modern, flexible office spaces
- Ample parking
- Contemporary finishes
- Role Up Door Optional
- Convenient property management
- - Tenant Improvements Available
- Versatile floor plan options
- GC Owned Building
- Competitive lease terms