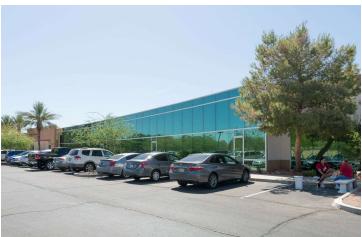

#### **OFFERING SUMMARY**

**Available SF:** Ste #120 | 7,500 SF

Lease Rate: \$20.00 SF/yr (NNN)

**Lot Size:** 6.88 Acres

**Building Size:** 68,600 SF

Building Class:

Year Built: 1998

Zoning: IND.PK.

#### **PROPERTY HIGHLIGHTS**

- Modern, flexible office spaces
- Ample parking
- Contemporary finishes
- Role Up Door Optional
- Convenient property management
- - Tenant Improvements Available
- Versatile floor plan options
- GC Owned Building
- Competitive lease terms