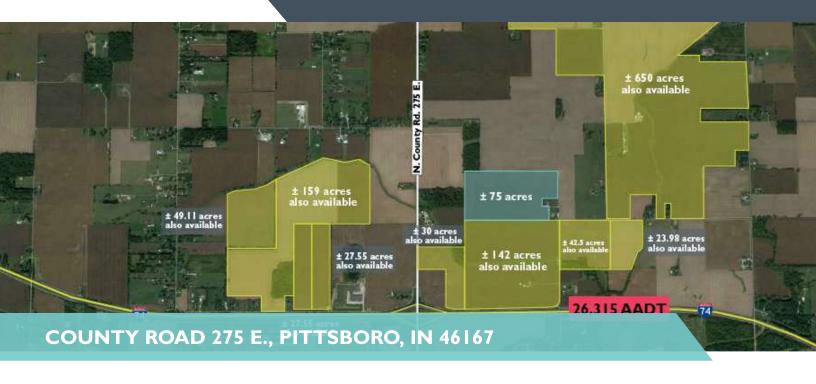

## **PROPERTY HIGHLIGHTS**

- ±75 acres prime development land
- · Utilities near site
- · Quick interstate access in fast-growing area
- · Ideally suited for industrial development
- Convenient access to I-74, I-465, and airport

| SALE PRICE | \$5,250,000 |
|------------|-------------|
|            |             |
| Lot Size:  | ± 75 Acres  |

©2024 Bradley Company, LLC and affiliates. Use of any third party name or mark is for informational purposes only and does not indicate verified, and the presenting broker makes no guarantee about its accuracy. Any projections, opinions, or estimates are for example only independent investigation of the property to determine its suitability for your needs. orship or endorsement by such party. Not all information has been independently e completing a real estate transaction, you and your advisors should conduct an