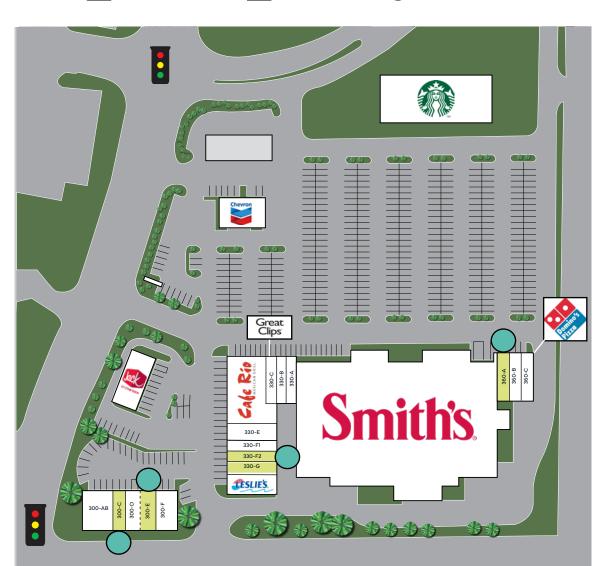

## **SITE PLAN**

AVAILABLE LEASED VIRTUAL TOUR

| SUITE   | TENANT                            | SQ FT |
|---------|-----------------------------------|-------|
| 300-AB  | Jersey Mikes                      | 2,200 |
| 300-C   | AVAILABLE                         | 1,362 |
| 300-D   | AT&T Store                        | 1,163 |
| 300-Е   | AVAILABLE                         | 1,167 |
| 300-F   | Dixie Nutrition                   | 1,167 |
| 330-A   | Cricket Wireless                  | 1,200 |
| 330-В   | Chrome Nails                      | 1,280 |
| 330-C   | Great Clips                       | 1,200 |
| 330-D   | Cafe Rio                          | 3,556 |
| 330-E   | Integrity Insurance Services      | 1,254 |
| 330-F1  | Adv Hearing & Balance Specialists | 945   |
| 330-F2  | AVAILABLE                         | 1,254 |
| 330-G   | AVAILABLE                         | 1,167 |
| 330-H/I | Leslie's Pool Supplies            | 2,520 |
| 360-A   | AVAILABLE                         | 1,200 |
| 360-В   | Shak's Smoke Shop                 | 1,200 |
| 360-C   | Domino's                          | 1,200 |