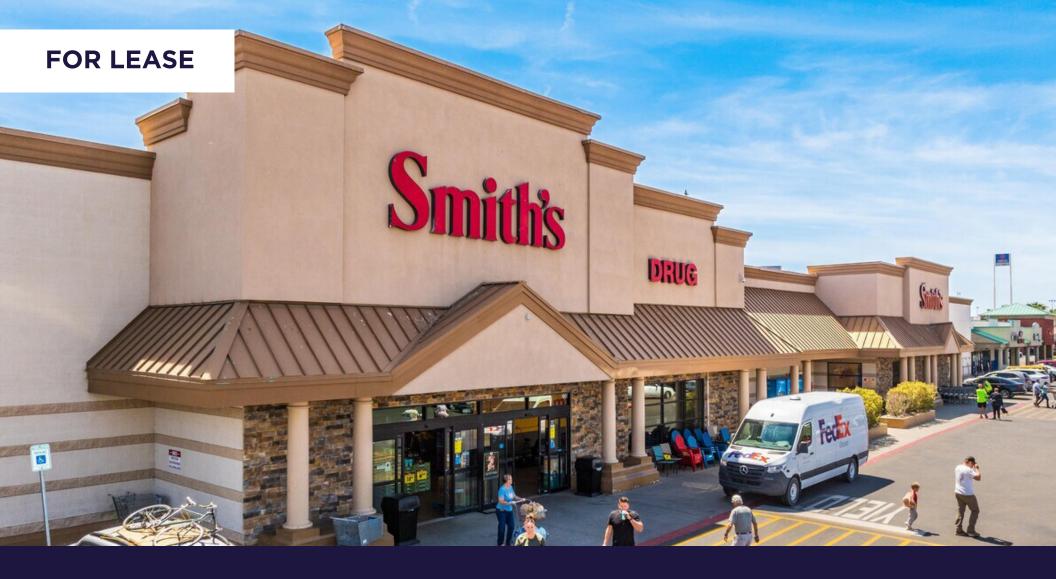

# **BOWLER PLAZA**

330 N SANDHILL BLVD., MESQUITE, NV 89027

### **OPPORTUNITY BENEFITS**

Bowler Plaza is a high volume Smith's Food & Drug retail center with a diverse mix of tenants including Cafe Rio, Leslie's Pools, Jack-In-The-Box, Domino's Pizza, and Great Clips