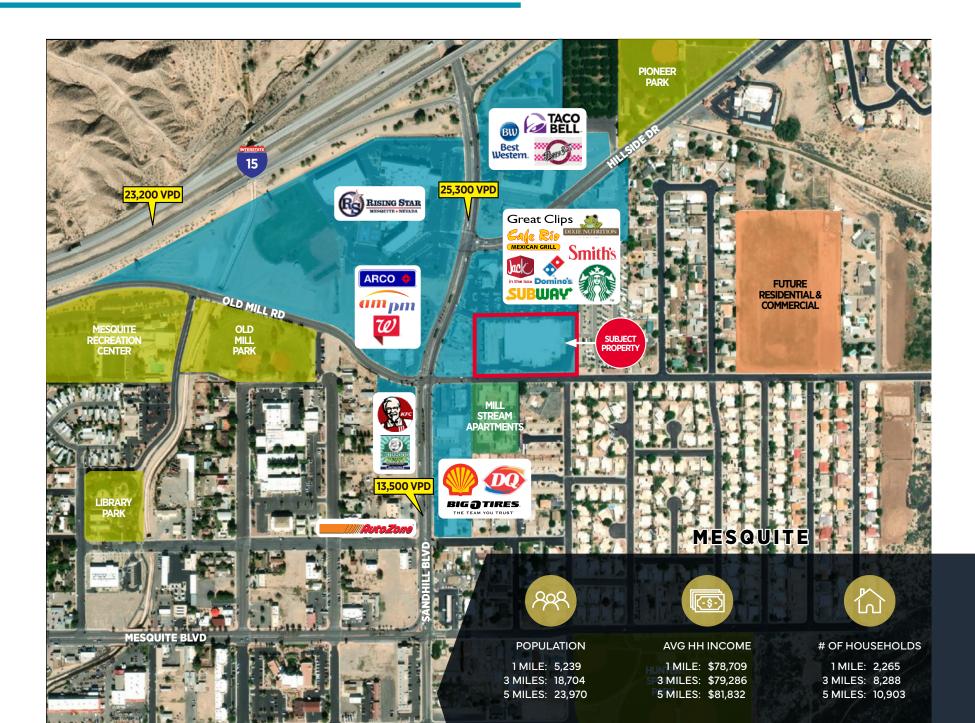

Only 1-Hour away from Las Vegas, NV. Located off Highway I-15/Exit 122. Just minutes from 4 hotel/casinos.

Across from Rising Star Sports Ranch Resort. Pylon Signage opportunity

## **AMENITIES & TRANSIT**

For More Information, Please Contact: