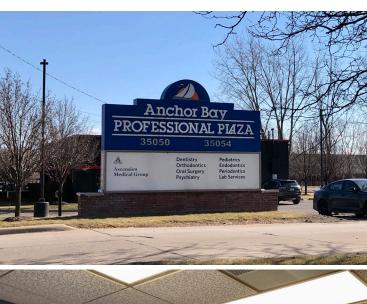

# Join Pediatric Clinic, Anchor Bay, Dental Associates, & more!

### Second generation office space available

- 30,040sf medical office building with three (3) second generation medical office space off 23 Mile Road in New Baltimore
- **Suite B:** offers 3,208sf of window-lined second generation medical office suite with 23 Mile Road frontage
- Suite 100: offers 578sf with in-suite bathroom
- Suite 102: offers 2.940sf
- Suite 104: offers 1,586sf and is contiguous with suite 102 for a total of 4 055sf
- Contact broker for additional information