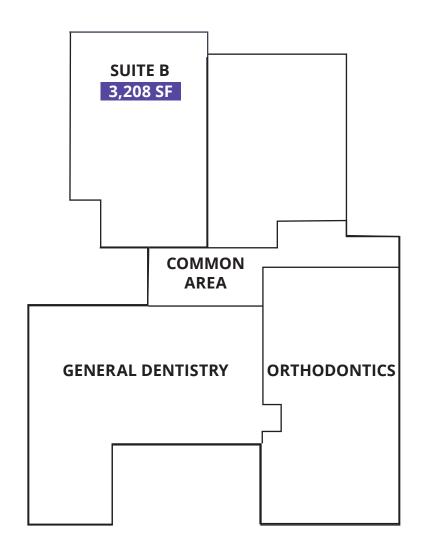

### Second generation office space available

- 30,040sf medical office building with three (3) second generation medical office space off 23 Mile Road in New Baltimore
- **Suite B:** offers 3,208sf of window-lined second generation medical office suite with 23 Mile Road frontage
- Suite 100: offers 578sf with in-suite bathroom
- Suite 102: offers 2.940sf
- Suite 104: offers 1,586sf and is contiguous with suite 102 for a total of 4 055sf
- Contact broker for additional information

## Floor Plan