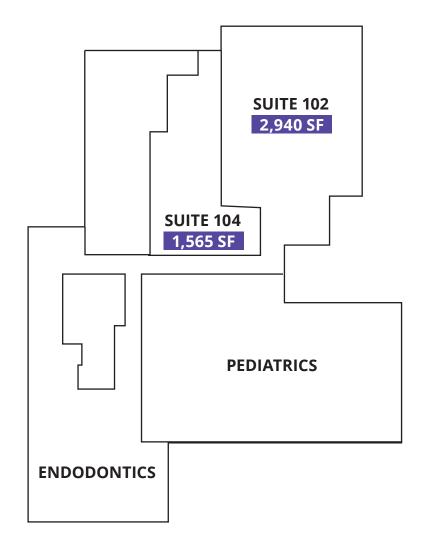

### Second generation office space available

- 30,040sf medical office building with three (3) second generation medical office space off 23 Mile Road in New Baltimore
- **Suite B:** offers 3,208sf of window-lined second generation medical office suite with 23 Mile Road frontage
- Suite 100: offers 578sf with in-suite bathroom
- Suite 102: offers 2.940sf
- Suite 104: offers 1,586sf and is contiguous with suite 102 for a total of 4 055sf
- Contact broker for additional information

## Floor Plan