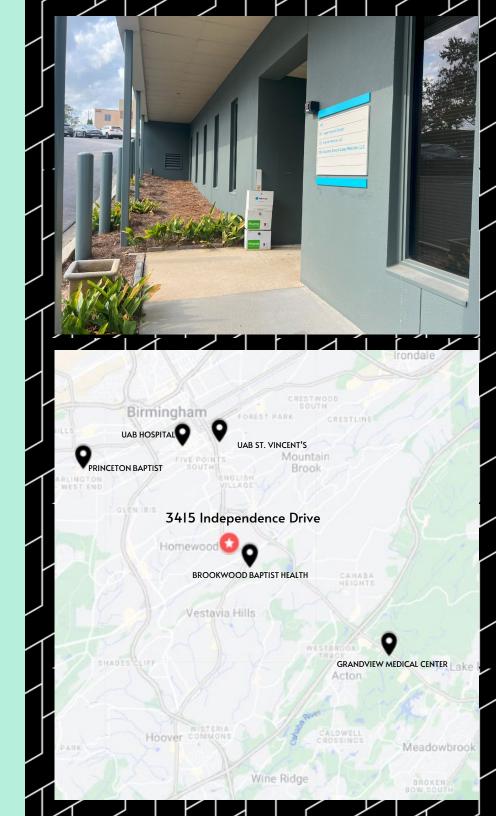

This move in ready suite located at 3415 Independence Drive is perfect for your practice location. Easy parking and directional signage provides a convenient experience for patients.

This functional layout is in the heart of Homewood and central to Birmingham's major hospitals and most affluent neighborhoods.

#### **PROPERTY HIGHLIGHTS**

- 1,063 SF
- Functional layout includes 5 private rooms, break area and mail/printing counter
- 46,394 vehicles per day on Independence Drive (Highway 31)
- Directory signage available
- Convenient parking at suite entrance
- In the heart of the Birmingham area's highest income neighborhoods, convenient to Downtown Birmingham and all area hospitals
- Walking distance to shops and restaurants in Downtown Homewood