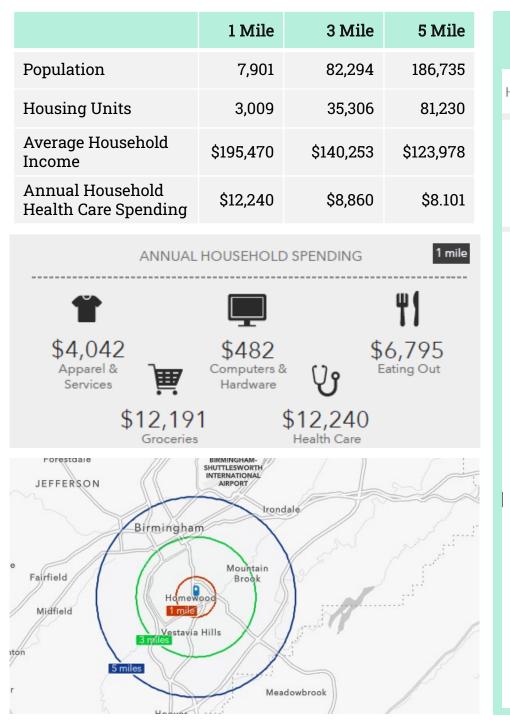

### DEMOGRAPHICS AND HEALTH CARE SPENDING

#### Annua<sup>1 mile</sup> 1 mile Health Care (Consumer Spending) Health Care Expenditure Expenditure Blue Cross/Blue Shield \$2.098.6 Medicare Payments \$1.694.7 \$7.935 Physician Services \$529.3 Annual Health Insurance Expenditures Dental Services \$853.7 Eyecare Services \$152.3 Lab Tests/X-rays \$137.7 \$4,305 Hospital Room & Hospital Service \$427.1 Medical Care Convalescent/Nursing Home Care \$79.1 1 mile lealth Insurance Coverage (ACS) Medicare: Pop 19-34 Pop 35-64 Population 65+ VA Health Care 0.0 305 0.2 Medicaid Only Medicare Only 0.1 339 0.1 Medicare Only 0.1 Direct-Purch & Medicare 230 7.4 Direct Purchase Ins 2.5 Employer & Medicare 18.5 Employer Health Ins 25.820% 24% 28% 0% 496 8% 12% 16% Medicare & Medicaid Percent

HEALTH CARE AND INSURANCE (1 MILE)