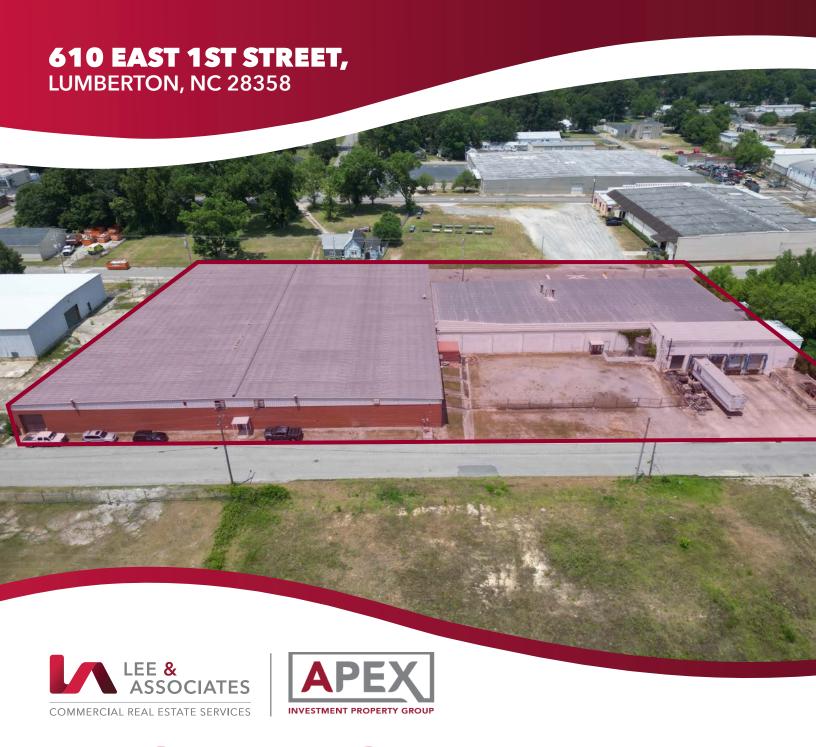

#### PROPERTY DESCRIPTION

Subject property is a 69,546 SF Class C industrial facility located off I-95 in Lumberton, NC. The property is a manufacturing facility built in 1965 and renovated in 2011. The property has three (3) drive ins, four (4) docks, small, fenced yard and sits on 2.14 AC. The property is zoned M1.

#### **ADDRESS**

610 East 1st Street, Lumberton, NC 28358 **SALE PRICE** 

\$1,380,000