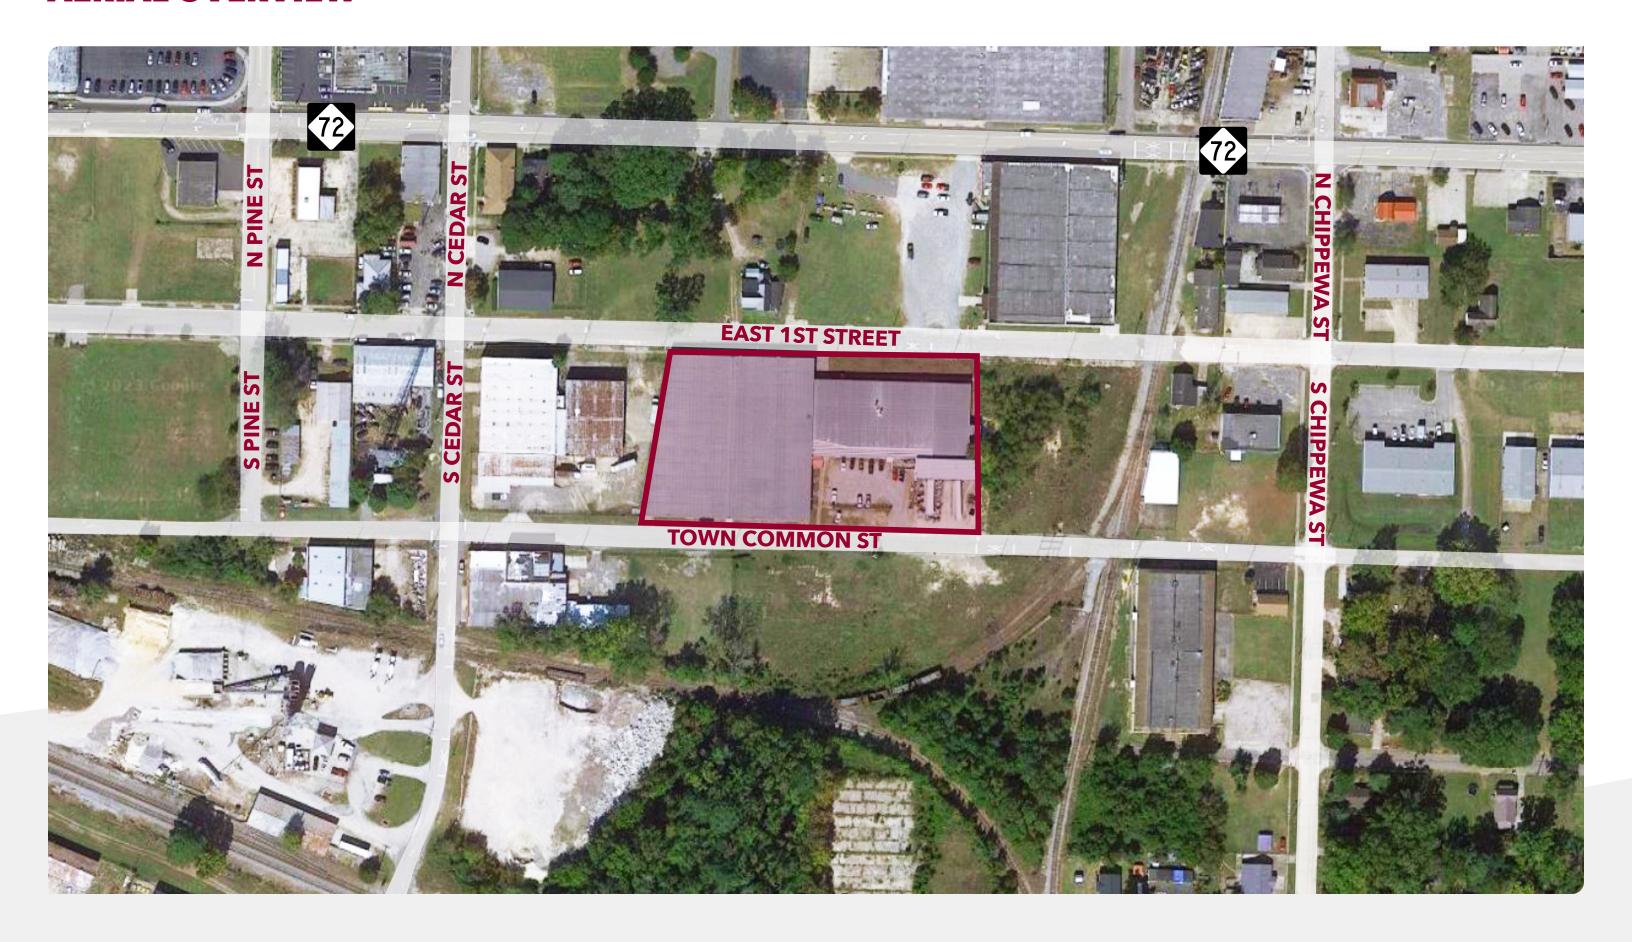

## **AERIAL OVERVIEW**

#### PROPERTY DESCRIPTION

Subject property is a 69,546 SF Class C industrial facility located off I-95 in Lumberton, NC. The property is a manufacturing facility built in 1965 and renovated in 2011. The property has three (3) drive ins, four (4) docks, small, fenced yard and sits on 2.14 AC. The property is zoned M1.

#### **ADDRESS**

610 East 1st Street, Lumberton, NC 28358 **SALE PRICE** 

\$1,380,000