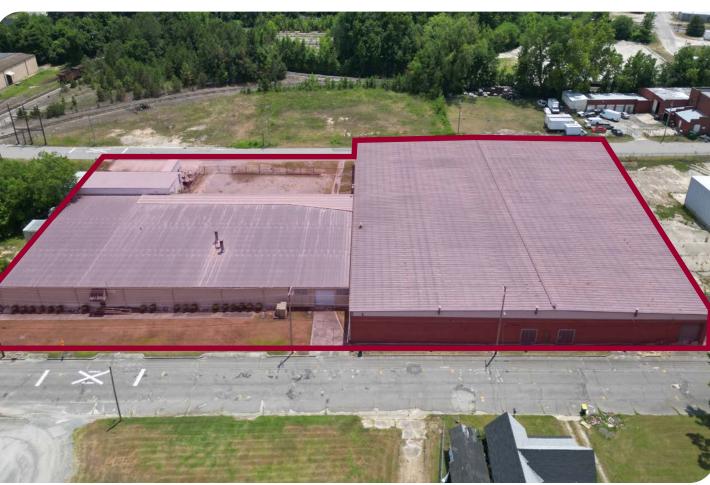

#### PROPERTY DESCRIPTION

Subject property is a 69,546 SF Class C industrial facility located off I-95 in Lumberton, NC. The property is a manufacturing facility built in 1965 and renovated in 2011. The property has three (3) drive ins, four (4) docks, small, fenced yard and sits on 2.14 AC. The property is zoned M1.

## **AERIAL OVERVIEW**