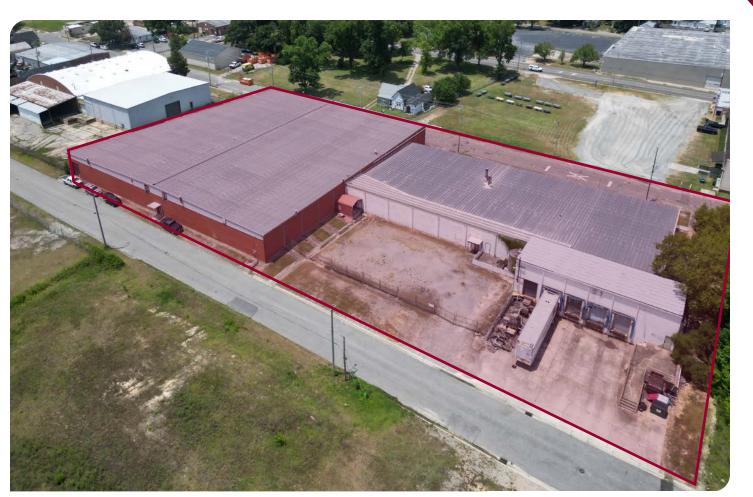

#### PROPERTY DESCRIPTION

Subject property is a 69,546 SF Class C industrial facility located off I-95 in Lumberton, NC. The property is a manufacturing facility built in 1965 and renovated in 2011. The property has three (3) drive ins, four (4) docks, small, fenced yard and sits on 2.14 AC. The property is zoned M1.

## **AERIAL OVERVIEW**