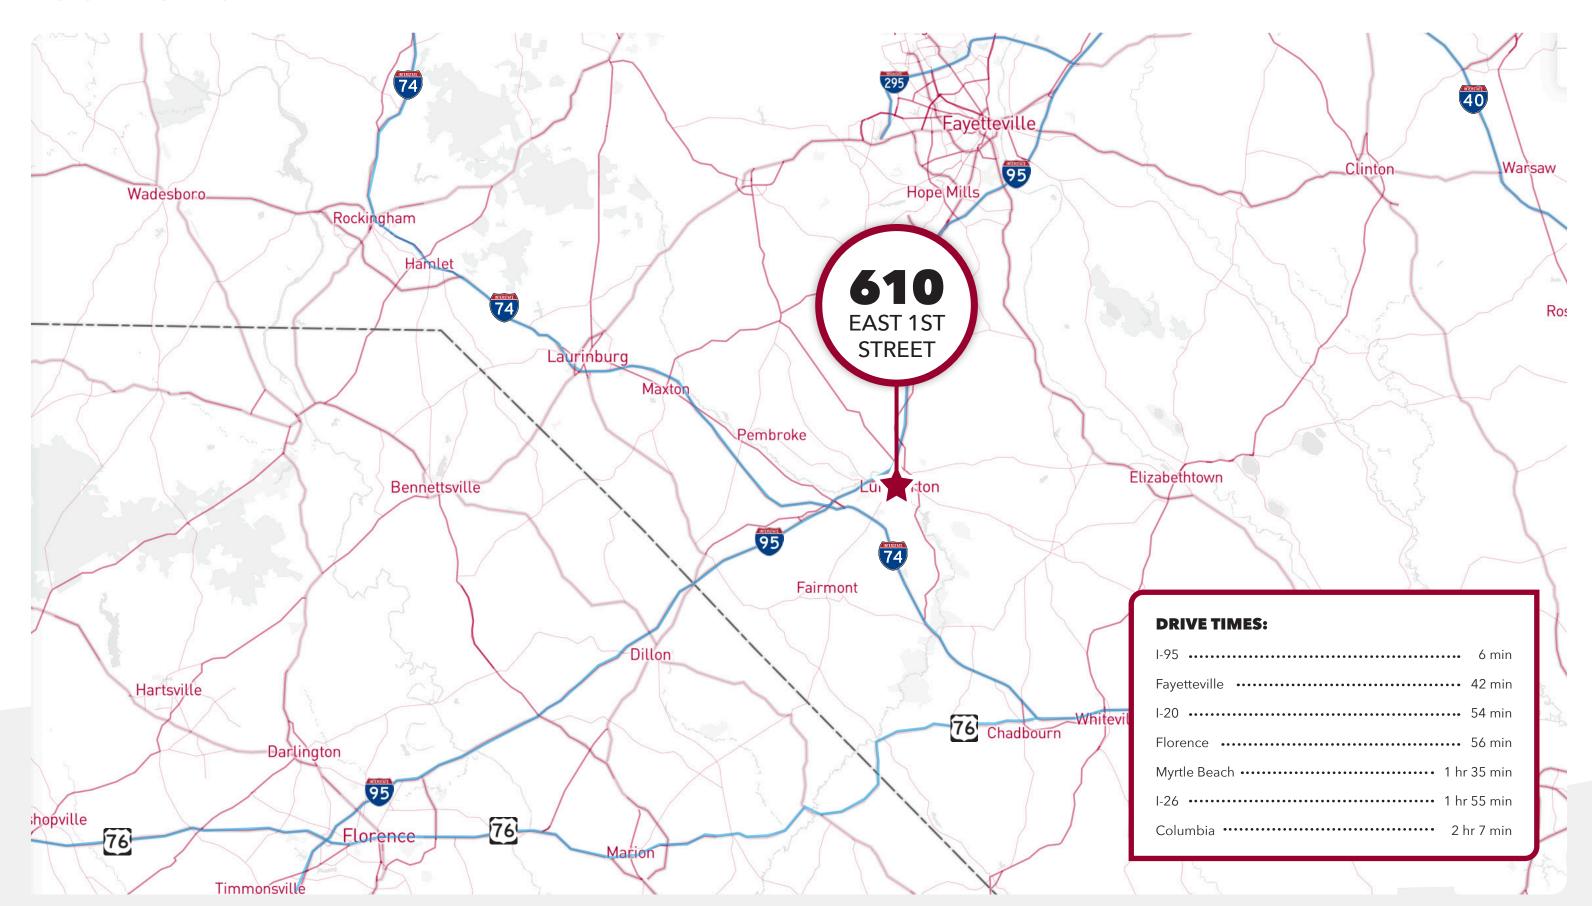

## **LOCATION OVERVIEW**

#### **ADDRESS**

610 East 1st Street, Lumberton, NC 28358 **SALE PRICE** 

\$1,380,000