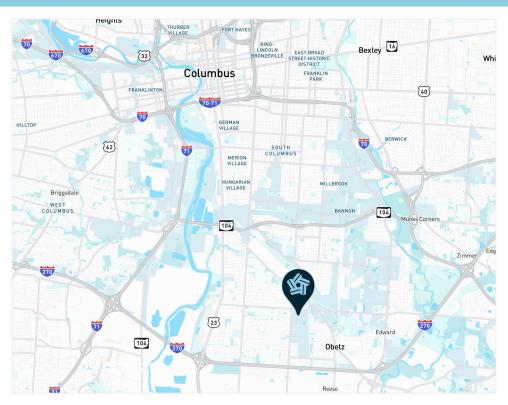

## Columbus, Ohio Fleet Yard

3815 Lockbourne Industrial Pkwy, Columbus, OH 43207

Located in the Lockbourne Industrial Park in southeast Columbus, this 12.5-acre outpost with 375 spaces provides a strategic location for regional and intermodal freight movement. The yard's proximity to I-70, I-71, and US-23 allows easy access to freight corridors connecting Ohio's major distribution hubs, as well as connections to neighboring states.