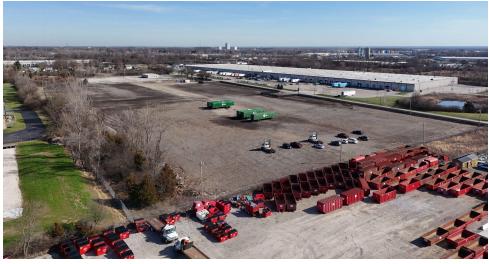

## Columbus, Ohio Fleet Yard

3815 Lockbourne Industrial Pkwy, Columbus, OH 43207

Located in the Lockbourne Industrial Park in southeast Columbus, this 12.5-acre outpost with 375 spaces provides a strategic location for regional and intermodal freight movement. The yard's proximity to I-70, I-71, and US-23 allows easy access to freight corridors connecting Ohio's major distribution hubs, as well as connections to neighboring states.

## **Yard Features and Amenities**

/:\ ::\

Millings & gravel surface

LED lighting

Barbed wire fencing

Assigned parking

Automated gates

Portable restrooms