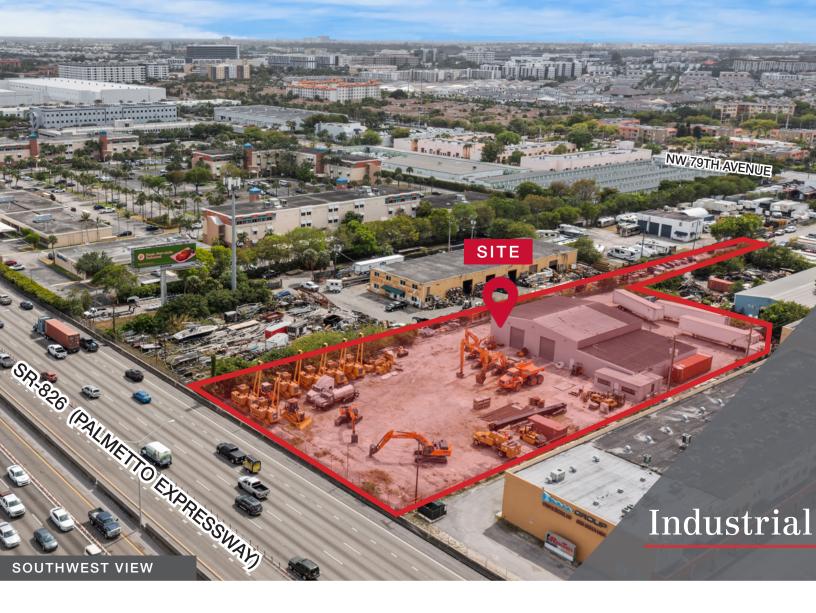

### Aerial Map

5075 NW 79th Avenue | Doral, FL 33166

### **Property Features**

- 8,507-SF industrial building currently used as heavy equipment sales and storage facility, will be delivered vacant
- Lot size: 60,984 SF (1.4 AC)
- Zoned light manufacturing
- Direct frontage to SR-826 (Palmetto Expressway)
- Easement provides access to SW 79th Avenue via covenant running with the land
- Asking price: \$9,000,000 for sale or \$40,000 per month for lease