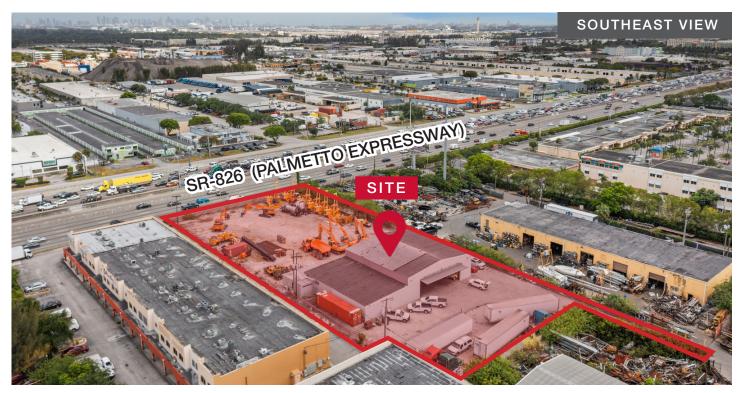

### Aerial Map

5075 NW 79th Avenue | Doral, FL 33166

### **Property Features**

- 8,507-SF industrial building currently used as heavy equipment sales and storage facility, will be delivered vacant
- Lot size: 60,984 SF (1.4 AC)
- Zoned light manufacturing
- Direct frontage to SR-826 (Palmetto Expressway)
- Easement provides access to SW 79th Avenue via covenant running with the land
- Asking price: \$9,000,000 for sale or \$40,000 per month for lease