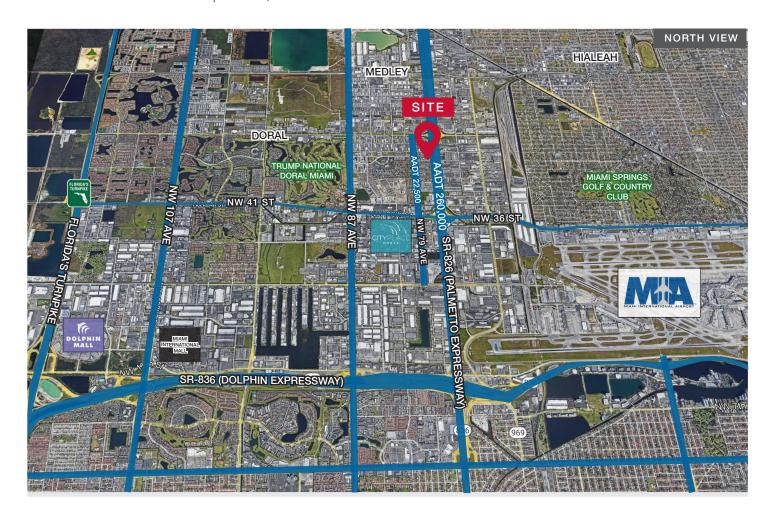

### Aerial Map

5075 NW 79th Avenue | Doral, FL 33166

### **Location Features**

Doral, FL is one of the most sought after industrial markets in the country. According to CoStar, Q1 2024 vacancy rate was at a decade low 2.4%. The property's positioning on the SR-826 (Palmetto Expressway) provides ample signage opportunity with ease of access to both north south and east west highway systems.

### **Traffic Counts**

| Total                        | 282,500 |
|------------------------------|---------|
| NW 79th Avenue               | 22,500  |
| SR-826 (Palmetto Expressway) | 260,000 |