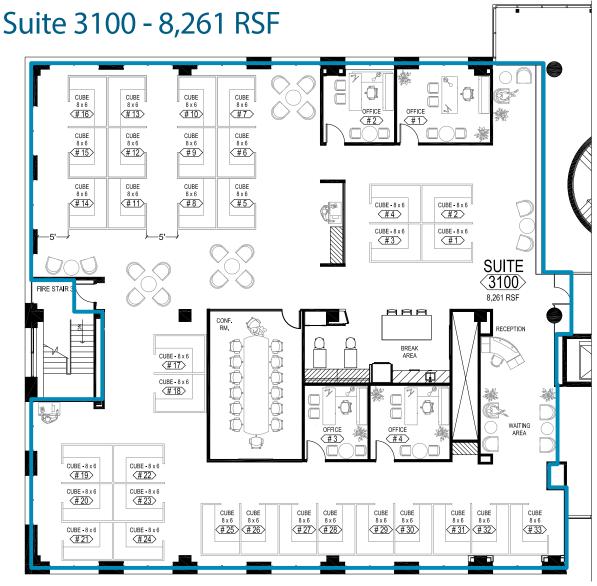

rty Features**

Building Size 79,189 SF

Number of Floors 4

Year Built 1984

Owner Ogilvie Properties Inc.

Building Manager Ogilvie Properties Inc.

Ceiling Height 9

Parking 3.8: 1,000 SF surface plus 7

individual stalls under the Building

Elevators 2

## **Brand New Building Amenities**

- New Corporate Tenant Lounge
- New Training Facility/Conference Room with Full AV
- New Workout Facility planned for Fall 2018
- New Showers and Lockers
- Renovated Lobby
- Outdoor Sitting/Break Area

### **Property Highlights**

- Highly attractive park-like setting in Highlands Ranch just 2 minutes off C-470 via Lucent Blvd. or Broadway
- Directly adjacent to open space and trail systems
- A short walk to numerous amenities at the Highlands Ranch Town Center including restaurants and hotel















#### **FOR LEASE**

## 8822 S. Ridgeline Boulevard

Highlands Ranch, Colorado 80129



For more information, please contact:

Doug Wulf Executive Managing Director +1 303 312 4218 doug.wulf@cushwake.com

Dan Miller Managing DIrector +1 303 312 4272 dan.miller@cushwake.com





1401 Lawrence Street, Suite 1100 Denver, Colorado 80202

T +1 303 292 3700

F +1 303 534 8270

cushmanwakefield.com