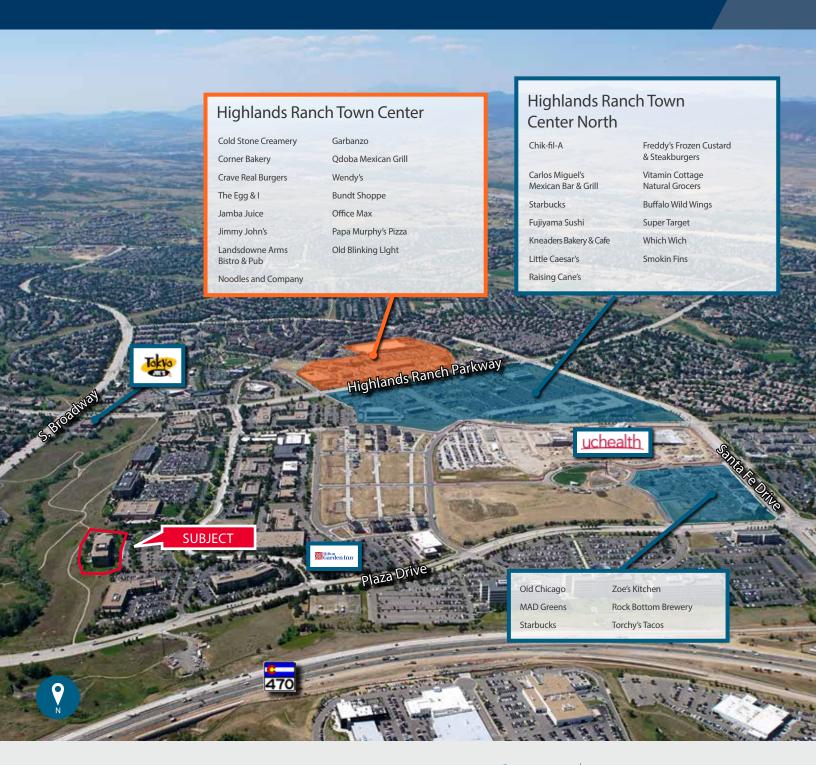

### **Property Highlights**

- Highly attractive park-like setting in Highlands Ranch just 2 minutes off C-470 via Lucent Blvd. or Broadway
- Directly adjacent to open space and trail systems
- A short walk to numerous amenities at the Highlands Ranch Town Center including restaurants and hotel