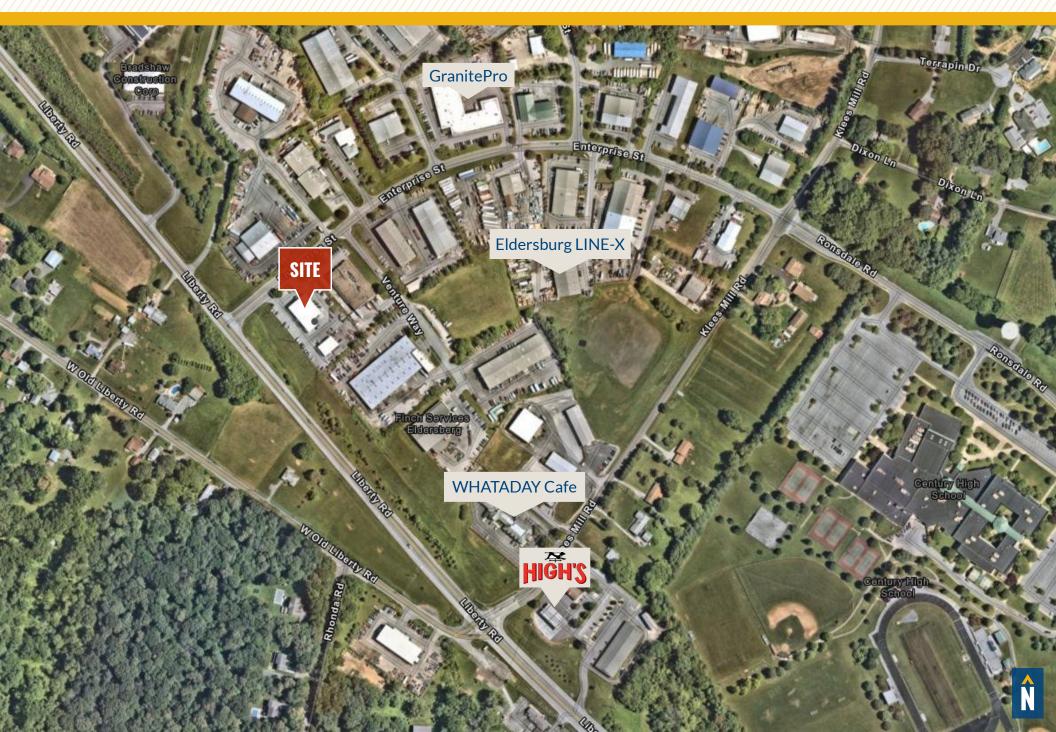

# 5410-5412 KLEE MILL RD

ELDERSBURG, MD 21784







### **PROPERTY** OVERVIEW

#### **HIGHLIGHTS**:

- Easy Access to Route 97 & Route 32
- Outside, fenced storage
- Abundant Parking











## LOCAL **BIRDSEYE**



### FOR MORE INFO **CONTACT:**



**DENNIS BOYLE, SIOR** SENIOR VICE PRESIDENT

443.798.9339 DBOYLE@mackenziecommercial.com



**REAL ESTATE ADVISOR** 410.830.1399 GSEVY@mackenziecommercial.com



BALTIMORE, MD

ANNAPOLIS, MD

**OFFICES IN:** 

410-872-0400 10175 Little Patuxent Parkway, Suite 902 Columbia, MD 21044

LUTHERVILLE, MD

CHARLOTTESVILLE, VA

PSW

VISIT PROPERTY PAGE FOR MORE INFORMATION.

No warranty or representation, expressed or implied, is made as to the accuracy of the information contained herein, and same is submitted subject to errors, omissions, change of price, rental or other conditions, withdrawal without notice, and to any specific listing conditions imposed by our principals.

www.MACKENZIECOMMERCIAL.com

COLUMBIA, MD

BEL AIR, MD