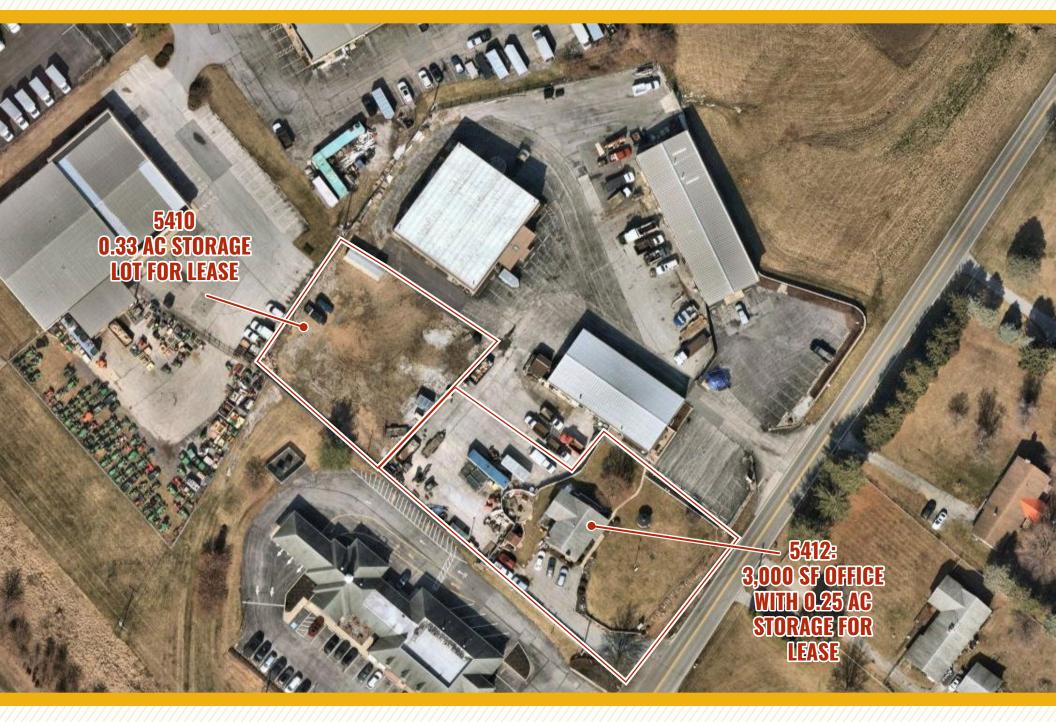

# 5410-5412 KLEE MILL RD

ELDERSBURG, MD 21784

#### **HIGHLIGHTS**:

- Easy Access to Route 97 & Route 32
- Outside, fenced storage
- Abundant Parking