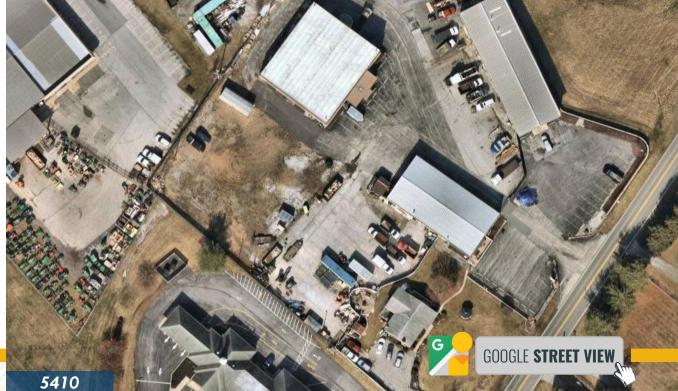

# 5410-5412 KLEE MILL RD

ELDERSBURG, MD 21784







### **PROPERTY** OVERVIEW

#### **HIGHLIGHTS**:

- Easy Access to Route 97 & Route 32
- Outside, fenced storage
- Abundant Parking











## LOCAL **BIRDSEYE**



### FOR MORE INFO **CONTACT:**



**DENNIS BOYLE, SIOR** SENIOR VICE PRESIDENT

443.798.9339 DBOYLE@mackenziecommercial.com



**REAL ESTATE ADVISOR** 410.830.1399 GSEVY@mackenziecommercial.com



BALTIMORE, MD

ANNAPOLIS, MD

**OFFICES IN:** 

410-872-0400 10175 Little Patuxent Parkway, Suite 902 Columbia, MD 21044

LUTHERVILLE, MD

CHARLOTTESVILLE, VA

PSW

VISIT PROPERTY PAGE FOR MORE INFORMATION.

No warranty or representation, expressed or implied, is made as to the accuracy of the information contained herein, and same is submitted subject to errors, omissions, change of price, rental or other conditions, withdrawal without notice, and to any specific listing conditions imposed by our principals.

www.MACKENZIECOMMERCIAL.com

COLUMBIA, MD

BEL AIR, MD