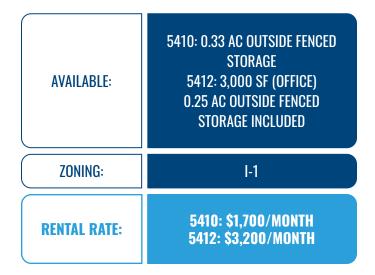

#### **HIGHLIGHTS**:

- Easy Access to Route 97 & Route 32
- Outside, fenced storage
- Abundant Parking