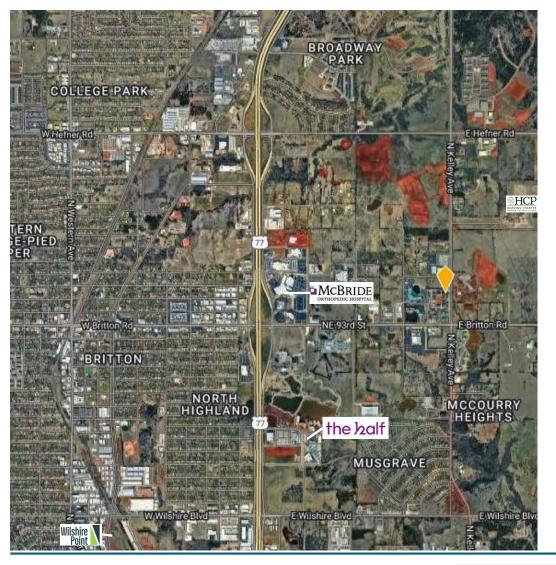

## Location

- Located in the heart of North Oklahoma City approx. halfway between downtown OKC & Edmond
- 1 mile East of Broadway Ext., OKC's major thoroughfare connecting OKC & Edmond. Close proximity to I-35 & I-44
- Proximity to Local Amenities Located less than
  1 mile from OKC's The Half, with popular
  attractions like Chicken N Pickle, restaurants,
  bars, etc