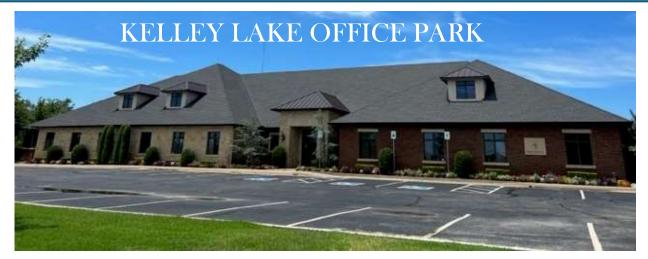

## **Property Overview**

You do not want to miss this unparalleled opportunity for your business at 9505 N Kelley Ave, Oklahoma City! This prestigious commercial office property boasts 14,740 square feet of meticulously designed space, showcasing high-end finishes and modern amenities. Built in 2011, it offers a contemporary ambiance perfectly suited for today's professional environment. Situated overlooking a serene pond, the location provides a tranquil setting to inspire productivity and creativity. With ample space for offices, conference rooms, and collaborative areas, this property offers versatility to accommodate a variety of business needs. Call David today for your chance to elevate your business presence in this exceptional location!