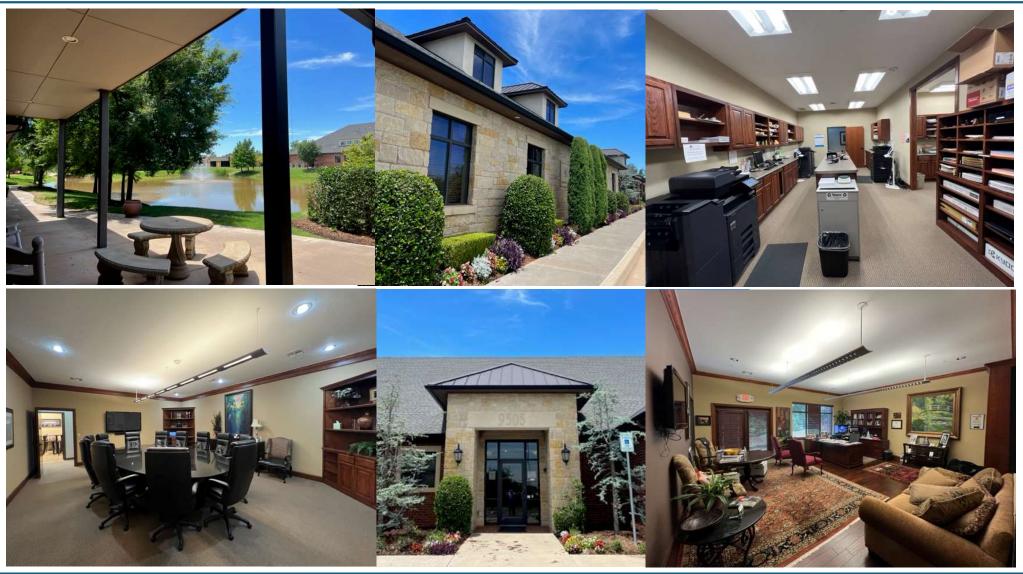

## **Property Overview**

You do not want to miss this unparalleled opportunity for your business at 9505 N Kelley Ave, Oklahoma City! This prestigious commercial office property boasts 14,740 square feet of meticulously designed space, showcasing high-end finishes and modern amenities. Built in 2011, it offers a contemporary ambiance perfectly suited for today's professional environment. Situated overlooking a serene pond, the location provides a tranquil setting to inspire productivity and creativity. With ample space for offices, conference rooms, and collaborative areas, this property offers versatility to accommodate a variety of business needs. Call David today for your chance to elevate your business presence in this exceptional location!