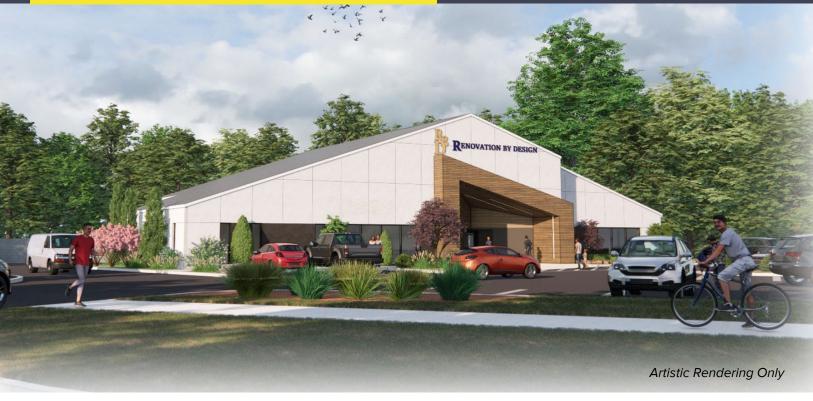

900 W. AVON ROAD SUITE #200B ROCHESTER HILLS, MICHIGAN

OFFICE FOR LEASE 3,671 Square Feet Available

### **HIGH VISIBILITY**

#### **PROPERTY FEATURES**

- 3,671 square feet available
- High visibility office or medical suite
- Signage available
- Exterior renovations in process
- Interior buildout to your specifications
- Scenic setting along the Clinton River, with dedicated outdoor patio space
- Flexible zoning permits a variety of uses
- Lease Rate: \$21.00/sq. ft. Gross + U