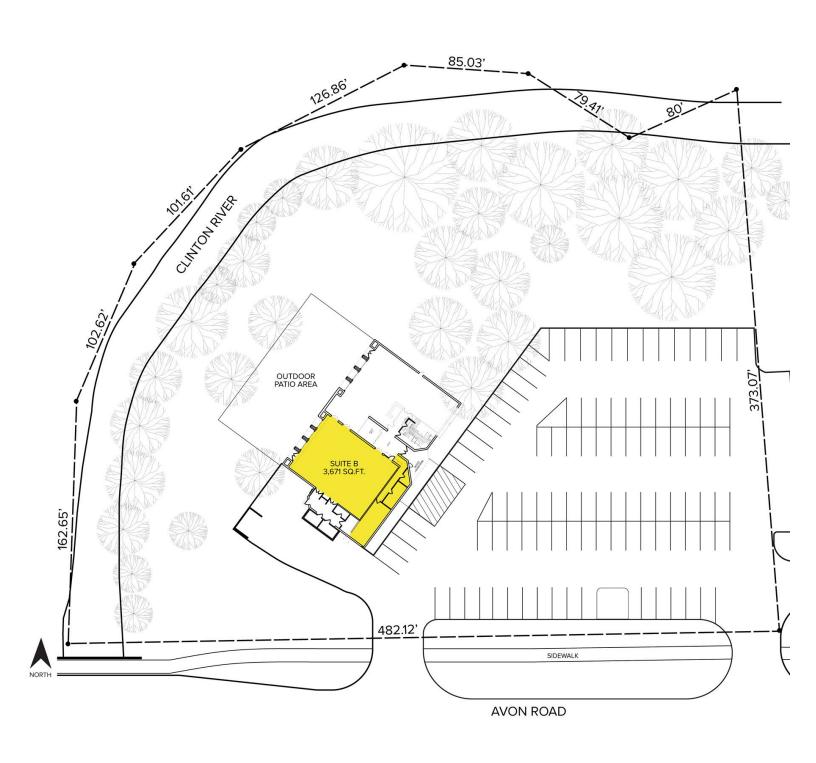

# 900 W Avon Road – Rochester Hills, Michigan Office For Lease

Site Plan

For more information, please contact:

**DAN MORROW** (248) 799 3144 dmorrow@signatureassociates.com

PETER VANDERKAAY (248) 359 3837 pvanderkaay@signatureassociates.com SIGNATURE ASSOCIATES
One Towne Square, Suite 1200
Southfield, MI 48076
www.signatureassociates.com

# 900 W Avon Road – Rochester Hills, Michigan Office For Lease