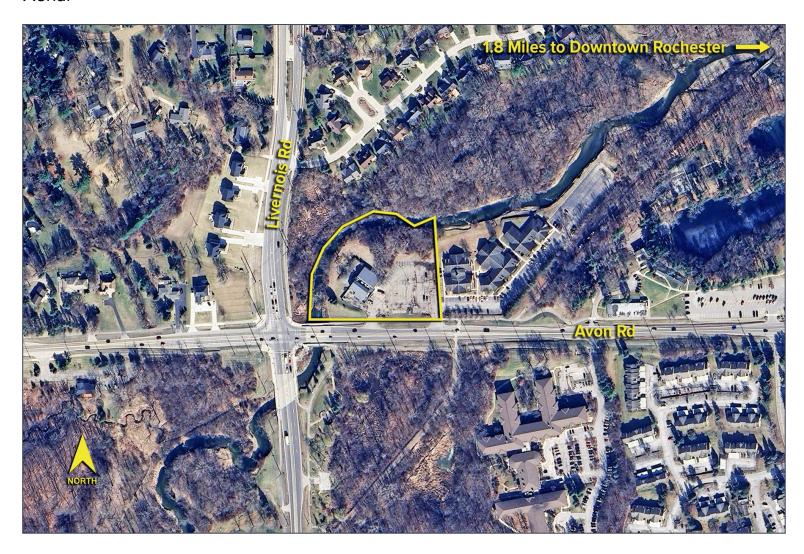

ww.signatureassociates.com

# 900 W Avon Road – Rochester Hills, Michigan Office For Lease

Site Plan



For more information, please contact:

**DAN MORROW** (248) 799 3144 dmorrow@signatureassociates.com

PETER VANDERKAAY (248) 359 3837 pvanderkaay@signatureassociates.com SIGNATURE ASSOCIATES
One Towne Square, Suite 1200
Southfield, MI 48076
www.signatureassociates.com

# 900 W Avon Road – Rochester Hills, Michigan Office For Lease

#### Floor Plan



For more information, please contact:

DAN MORROW (248) 799 3144 dmorrow@signatureassociates.com PETER VANDERKAAY (248) 359 3837 pvanderkaay@signatureassociates.com SIGNATURE ASSOCIATES
One Towne Square, Suite 1200
Southfield, MI 48076
www.signatureassociates.com

# 900 W Avon Road – Rochester Hills, Michigan Office For Lease

#### Aerial