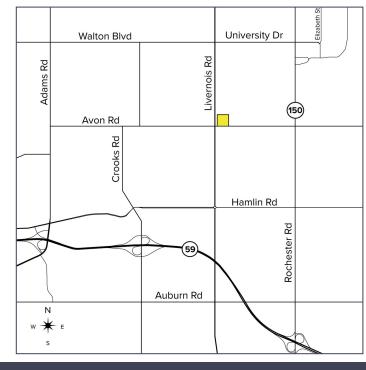

900 W. AVON ROAD SUITE #200B ROCHESTER HILLS, MICHIGAN

OFFICE FOR LEASE 3,671 Square Feet Available



### **HIGH VISIBILITY**



#### **PROPERTY FEATURES**

- 3,671 square feet available
- High visibility office or medical suite
- Signage available
- Exterior renovations in process
- Interior buildout to your specifications
- Scenic setting along the Clinton River, with dedicated outdoor patio space
- Flexible zoning permits a variety of uses
- Lease Rate: \$21.00/sq. ft. Gross + U



For more information, please contact:

**DAN MORROW** (248) 799 3144 dmorrow@signatureassociates.com

PETER VANDERKAAY (248) 359 3837 pvanderkaay@signatureassociates.com SIGNATURE ASSOCIATES
One Towne Square, Suite 1200
Southfield, MI 48076
www.signatureassociates.com

# 900 W Avon Road – Rochester Hills, Michigan Office For Lease

Site Plan



For more information, please contact:

**DAN MORROW** (248) 799 3144 dmorrow@signatureassociates.com

PETER VANDERKAAY (248) 359 3837 pvanderkaay@signatureassociates.com SIGNATURE ASSOCIATES
One Towne Square, Suite 1200
Southfield, MI 48076
www.signatureassociates.com

# 900 W Avon Road – Rochester Hills, Michigan Office For Lease

#### Floor Plan



For more information, please contact:

DAN MORROW (248) 799 3144 dmorrow@signatureassociates.com P