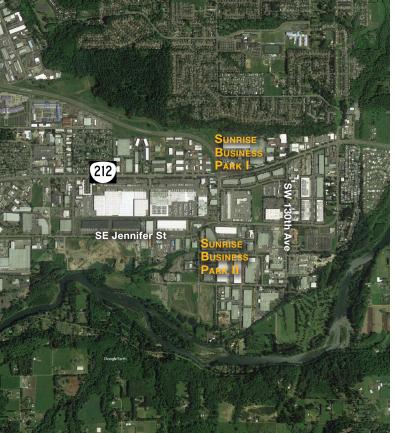

### INDUSTRIAL/WAREHOUSE SPACE FOR LEASE

**LOCATION** Building B

12600 SE Highway 212 Clackamas, OR 97015

TOTAL SQ.FT.
OFFICE SQ.FT.

31,188 sq.ft. 4,279 sq.ft.

DOCK HIGH DOORS DRIVE IN DOORS CLEAR HEIGHT 7 1 24'