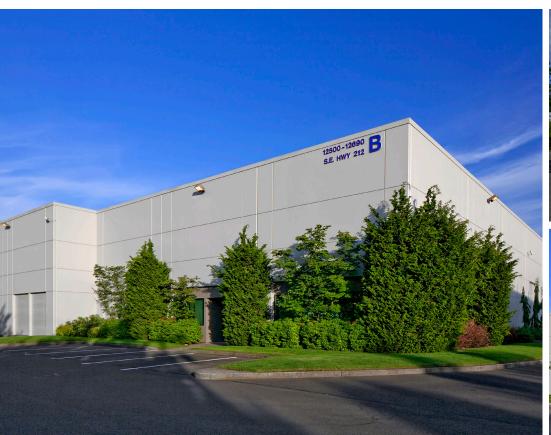

## Sunrise Business Park I

12600 SE Highway 212 Clackamas • 31,188 sq.ft. Industrial/Warehouse

### INDUSTRIAL/WAREHOUSE SPACE FOR LEASE

**LOCATION** Building B

12600 SE Highway 212 Clackamas, OR 97015

TOTAL SQ.FT.
OFFICE SQ.FT.

31,188 sq.ft. 4,279 sq.ft.

DOCK HIGH DOORS DRIVE IN DOORS CLEAR HEIGHT 7 1 24'

**FEATURES** 

- Near Fred Meyer Distribution Center
- Excellent Access to I-205

LEASE RATE

\$0.85/sq.ft. - Shell \$1.10/sq.ft. - Office

NNN