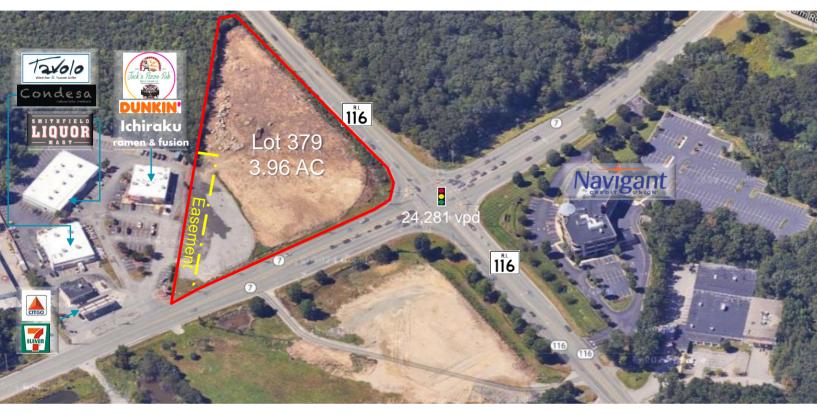

### CORNER LOT - LAND LEASE AVAILABLE

#### **PROPERTY DESCRIPTION**

Lot 379 is a 3.96-acre flat parcel with 554' of frontage on Route 116 and 336' of frontage on Route 7. The parcel is shadow anchored by Tavolo Wine Bar & Tuscan Grille, Condesa Restaurant, Dunkin', 7-Eleven and Citgo.

The site sits on the corner diagonal to Navigant bank and is highly visible from both directions of travel.

Traffic at the intersection is on daily average 24,281 cars per day.

Dave Lucivero Partner 401 273 2068 dlucivero@hayessherry.com Bill Greene Partner 401 273 7429 bgreene@hayessherry.com

#### **LOCATION HIGHLIGHTS**

- *0 George Washington Highway* Route 116 (Plat 46, Lot 379)
- Direct access to Route 295 from Route 7
- Highly visible traffic light-controlled corner
- Intersection traffic count: 24,281 vpd