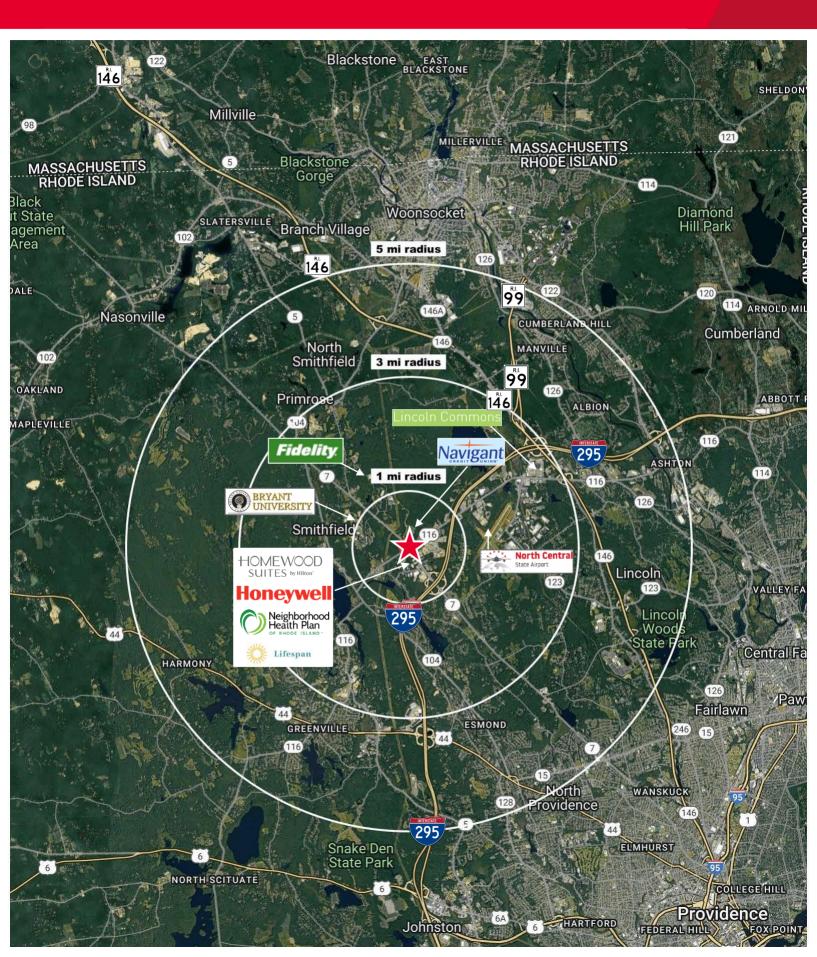

| Demos (Radius)   | 1 mi      | 3 mi      | 5 mi      |
|------------------|-----------|-----------|-----------|
| Population       | 2,678     | 15,348    | 68,413    |
| Med. HH Income   | \$114,615 | \$105,436 | \$104,300 |
| Total Employees  | 2,280     | 14,150    | 34,123    |
| Total Businesses | 177       | 990       | 3,325     |