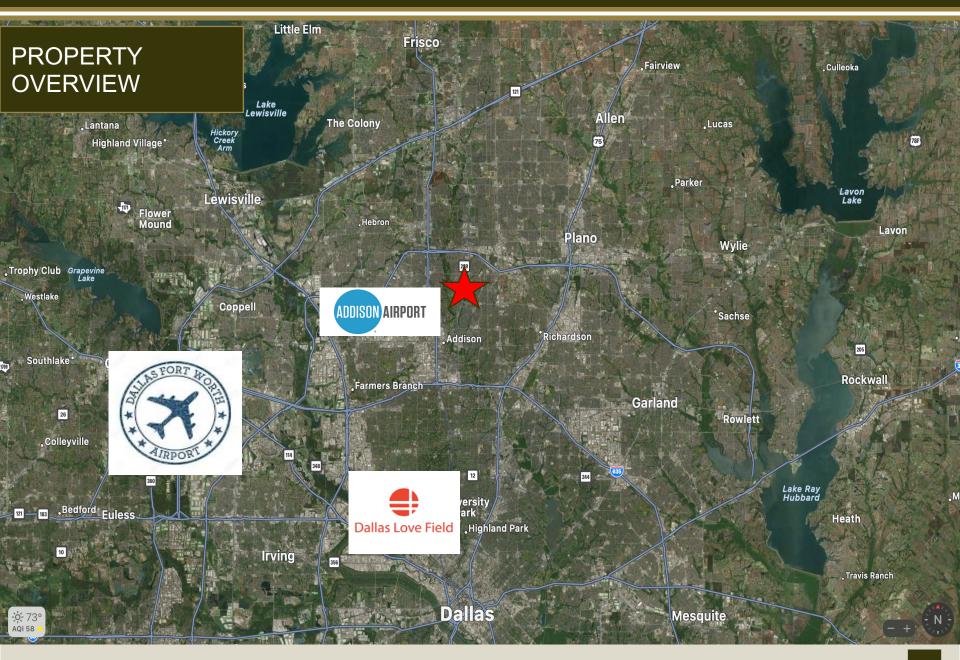

 22 miles from DFW Airport / 13.7 miles from Dallas Love Field Airport

The office is locally managed and owned.

#### CAMPBELL CROSSING | 6210 Campbell Road, Dallas, TX 75248 | OFFICE SPACE FOR LEASE

|                            |                                                                                                                                                                                                                                                                                   | _ |
|----------------------------|-----------------------------------------------------------------------------------------------------------------------------------------------------------------------------------------------------------------------------------------------------------------------------------|---|
| PROPERTY HIGHLIG           | нтs                                                                                                                                                                                                                                                                               |   |
| Address                    | 6210 Campbell Rd.<br>Dallas, TX 75248                                                                                                                                                                                                                                             |   |
| Suite For Lease (2 Floors) | Suite 100 (3,905 RSF)<br>Suite 128 ( 120 – 2,163 RSF)<br>Suite 200 (2,490 RSF)<br>Suite 203 (2,996 RSF)<br>Suite 205 (1,049 RSF)<br>Suite 210 (1,020 RSF)<br>Suite 220 (3,317 RSF)<br>Suite 220 (3,317 RSF)<br>Suite 225 (4,192 RSF)<br>Suite 230 (4,958 RSF)<br>TOTAL: 26,090 SF |   |
| Year Built                 | 1984                                                                                                                                                                                                                                                                              |   |
| Zoning                     | NO (A) - Neighborhood Office                                                                                                                                                                                                                                                      |   |
| Building Size              | 38,995 SF                                                                                                                                                                                                                                                                         |   |
| Great Location             | The office building has superb location<br>and an unrivaled presence on Preston<br>and Campbell Road.                                                                                                                                                                             |   |
| Rent Rate                  | \$16.50 per SF plus NNN                                                                                                                                                                                                                                                           |   |
| Site Highlights            | <ul> <li>Heavy Foot Traffic</li> <li>Lots of Natural Light</li> <li>Located in the Heart of North Dallas</li> <li>Easy Ingress/Egress to Major Roads</li> <li>45,000 VPD</li> </ul>                                                                                               |   |
| Excellent Demographics     | Primed to serve the North Dallas area<br>where households within three-mile<br>radius boasting an average income of<br>\$100,280/year                                                                                                                                             |   |
| Parking                    | Plenty Surface Parking Spaces                                                                                                                                                                                                                                                     |   |