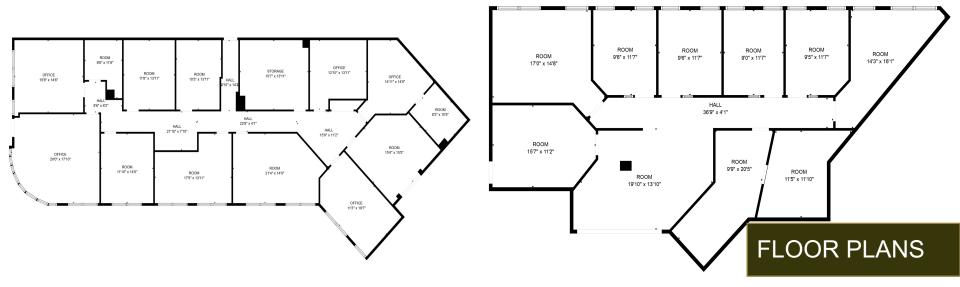

in three-mile<br>radius boasting an average income of<br>\$100,280/year                                                                                                                                             |   |
| Parking                    | Plenty Surface Parking Spaces                                                                                                                                                                                                                                                     |   |

<u>GLACIEK</u>

3

Property Highlights

「「「「

#### CAMPBELL CROSSING | 6210 Campbell Road, Dallas, TX 75248 | OFFICE SPACE FOR LEASE



#### CAMPBELL CROSSING | 6210 Campbell Road, Dallas, TX 75248 |





#### CAMPBELL CROSSING | 6210 Campbell Road, Dallas, TX 75248 |







#### CAMPBELL CROSSING | 6210 Campbell Road, Dallas, TX 75248 |



# FLOOR PLANS







#### **CONTACT INFORMATION**

JAKE COPELAND Associate C: 817.917.9059 O: 214.637.4300 jcopeland@glaciercommercial.com

PAUL BLIGHT Partner C: 214.682.7192 O: 214.637.4300 pblight@glaciercommercial.com

STACEY YEARIAN Vice President C: 618.530.3550 O: 214.637.4300 yearian@glaciercommercial.com

## Campbell Crossing | 6210 Campbell Road | Dallas, TX 75248



glaciercommerical.com

©2023 Glacier Commercial Realty L.P.

All rights reserved. The information contained herein was obtained from sources believed to be reliable. It is subject to verification. The presentation of this property is submitted subject to errors, omissions, change of price or conditions, prior to sale or lease, or withdrawal with