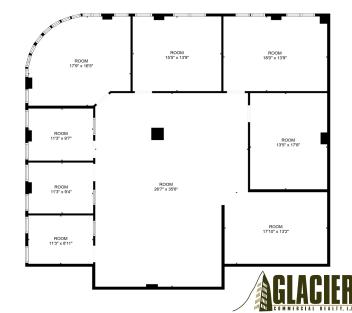

# FLOOR PLANS

#### CAMPBELL CROSSING | 6210 Campbell Road, Dallas, TX 75248 | OFFICE SPACE FOR LEASE