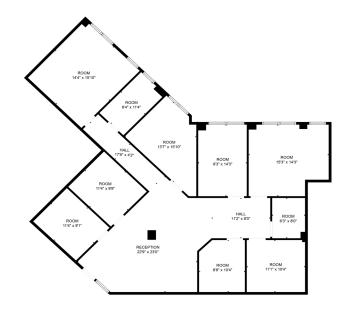

three-mile<br>radius boasting an average income of<br>\$100,280/year                                                                                                                                             |   |
| Parking                    | Plenty Surface Parking Spaces                                                                                                                                                                                                                                                     |   |

<u>GLACIEK</u>

3

Property Highlights

「「「「

#### CAMPBELL CROSSING | 6210 Campbell Road, Dallas, TX 75248 | OFFICE SPACE FOR LEASE



#### CAMPBELL CROSSING | 6210 Campbell Road, Dallas, TX 75248 |





#### CAMPBELL CROSSING | 6210 Campbell Road, Dallas, TX 75248 |







#### CAMPBELL CROSSING | 6210 Campbell Road, Dallas, TX 75248 |



# FLOOR PLANS







#### **CONTACT INFORMATION**

JAKE COPELAND Associate C: 817.917.9059 O: 214.637.4300 jcopeland@glaciercommercial.com

PAUL BLIGHT Partner C: 214.682.7192 O: 214.637.4300 pblight@glaciercommercial.com

STACEY YEARIAN Vice President C: 618.530.3550 O: 214.637.4300 yearian@glaciercommercial.com

## Campbell Crossing | 6210 Campbell Road | Dallas, TX 75248



glaciercommerical.com

©2023 Glacier Commercial Realty L.P.

All rights reserved. The information contained herein was obtained from sources believed to be reliable. It is subject to verification. The presentation of this property is submitted subject to errors, omissions, change of price or conditions, prior to sale or lease, or withdrawal withou