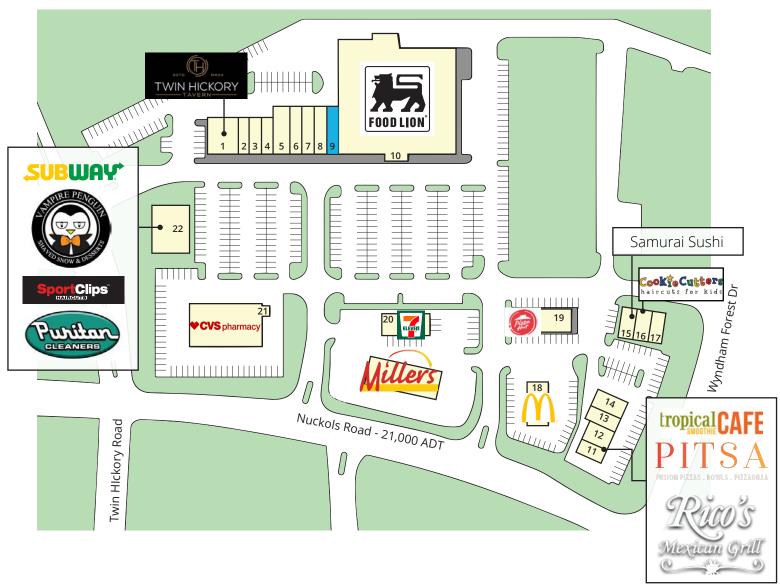

# Town Center at Twin Hickory

| Unit | Tenant                               | SF     | Unit | Tenant                             | SF    |
|------|--------------------------------------|--------|------|------------------------------------|-------|
| 1    | Twin Hickory Tavern                  | 3,000  | 12   | PITSA                              | 2,028 |
| 2    | The Wink Brews & More                | 1,200  | 13   | Tropical Smoothie                  | 1,471 |
| 3    | PostNet                              | 1,200  | 14   | Rico's Mexican Grill               | 2,500 |
| 4    | Nails 4 U                            | 1,200  | 15   | Samurai Sushi                      | 2,000 |
| 5    | Chen's Chinese Restaurant            | 2,400  | 16   | Cookie Cutters                     | 1,540 |
| 6    | La Vita E' Bella Ristorante Italiano | 1,668  | 17   | Ansh Chiropractic                  | 1,500 |
| 7    | Cigar & Vape                         | 1,533  | 18   | McDonalds                          |       |
| 8    | Dynamic Kick Martial Arts            | 1,600  | 19   | Pizza Hut & Sandano's Italian Subs |       |
| 9    | Available                            | 1,600  | 20   | Miller's Gas & Convenience         |       |
| 10   | Food Lion                            | 38,000 | 21   | CVS                                |       |
| 11   | Jersey Mike's                        | 1,500  | 22   | Subway & Puritan Cleaners          |       |