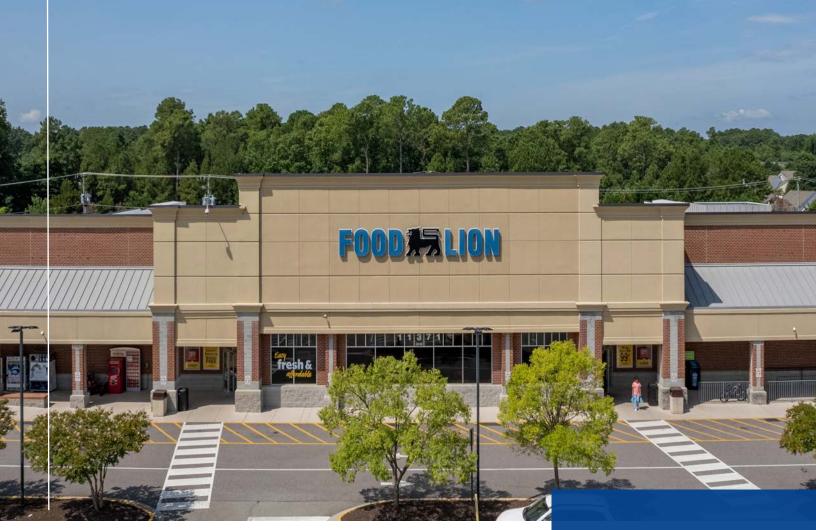

# Town Center at Twin Hickory

# 11371 Nuckols Rd, Glen Allen, VA 23059

- 1,600 SF retail space available for lease formerly occupied by MyEye Dr
- Located just off I-295
- Food Lion anchored community shopping center
- Adjacent to Publix supermarket, Starbucks, and Zaxby's
- Within walking distance to Deep Run High School and Twin Hickory Library
- Traffic counts on I-295 exceed 56,000 VPD
- Excellent visibility fronting Nuckols Road with 21,000 VPD