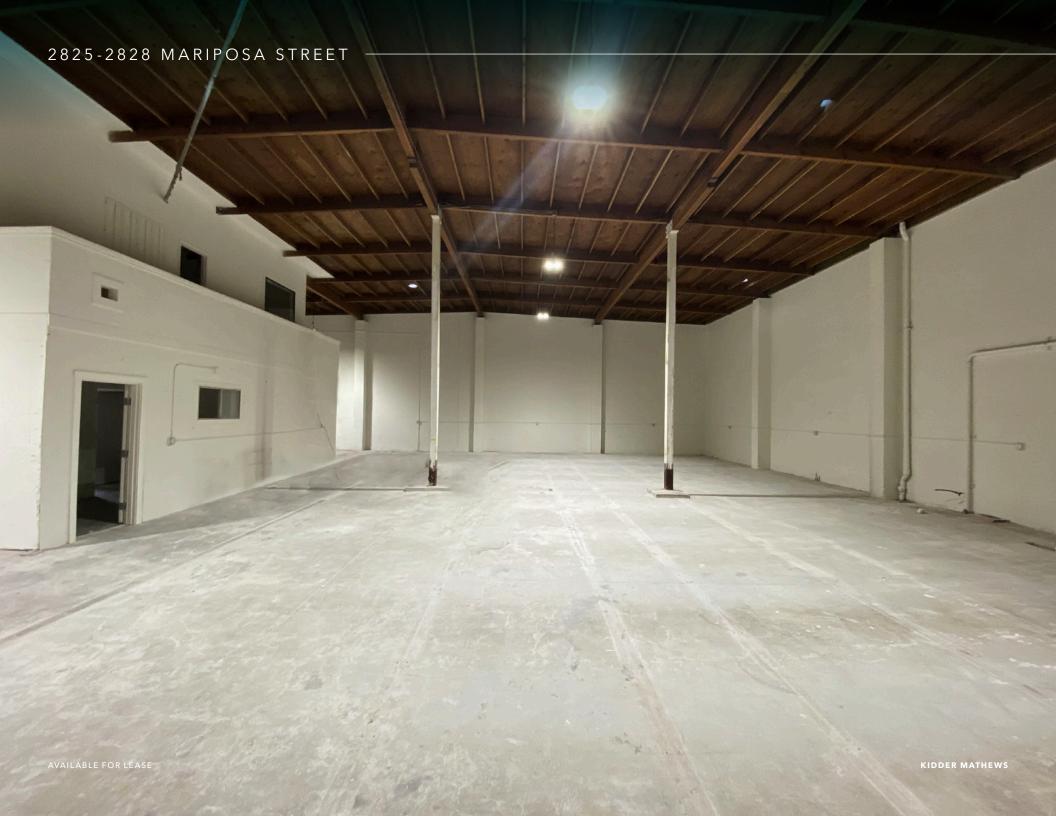

## 2825-2828 MARIPOSA STREET

This versatile space offers a total of 3 Drive-In Doors, 22' Ceilings & 400 Amps

Excellent branding/signage opportunities

High ceilings 22 foot

Three large roll-up/drive-in doors

Curb-cut parking spaces

Available immediately

Recently upgraeded 400 amp - 3-phase

\$2.25 PSF NUJ