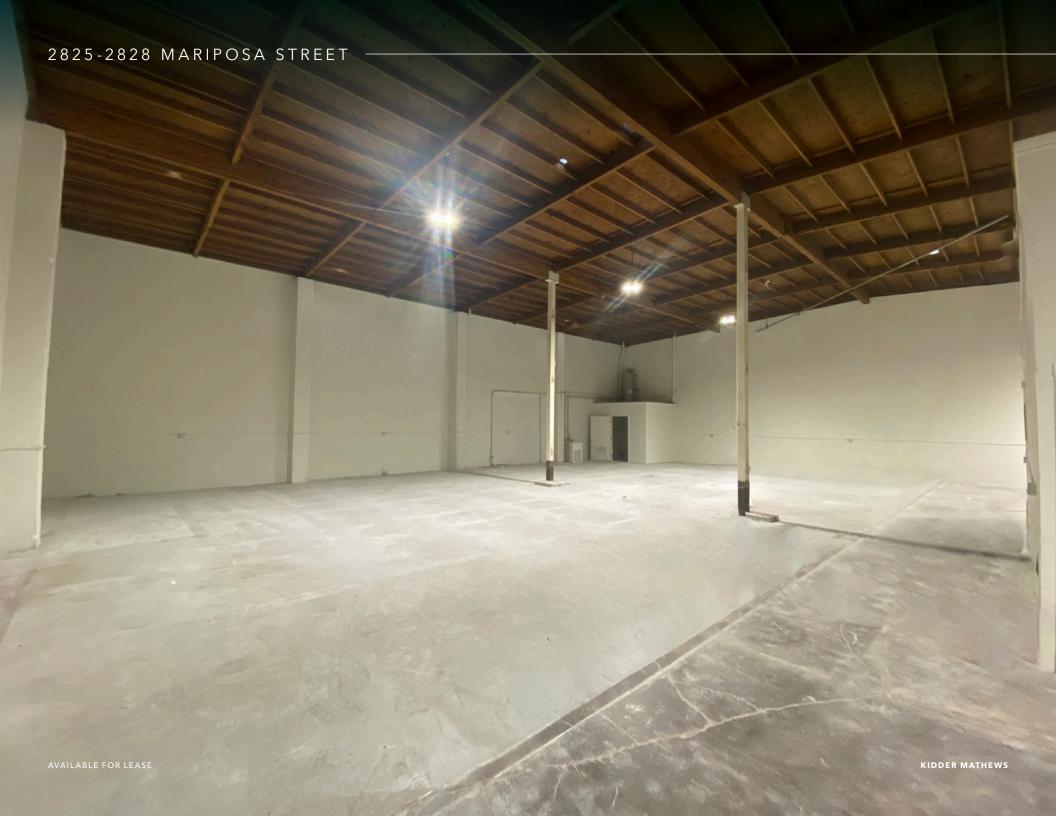

## 2825-2828 MARIPOSA STREET

This versatile space offers a total of 3 Drive-In Doors, 22' Ceilings & 400 Amps

Excellent branding/signage opportunities

High ceilings 22 foot

Three large roll-up/drive-in doors

Curb-cut parking spaces

Available immediately

Recently upgraeded 400 amp - 3-phase

\$2.25 PSF NUJ