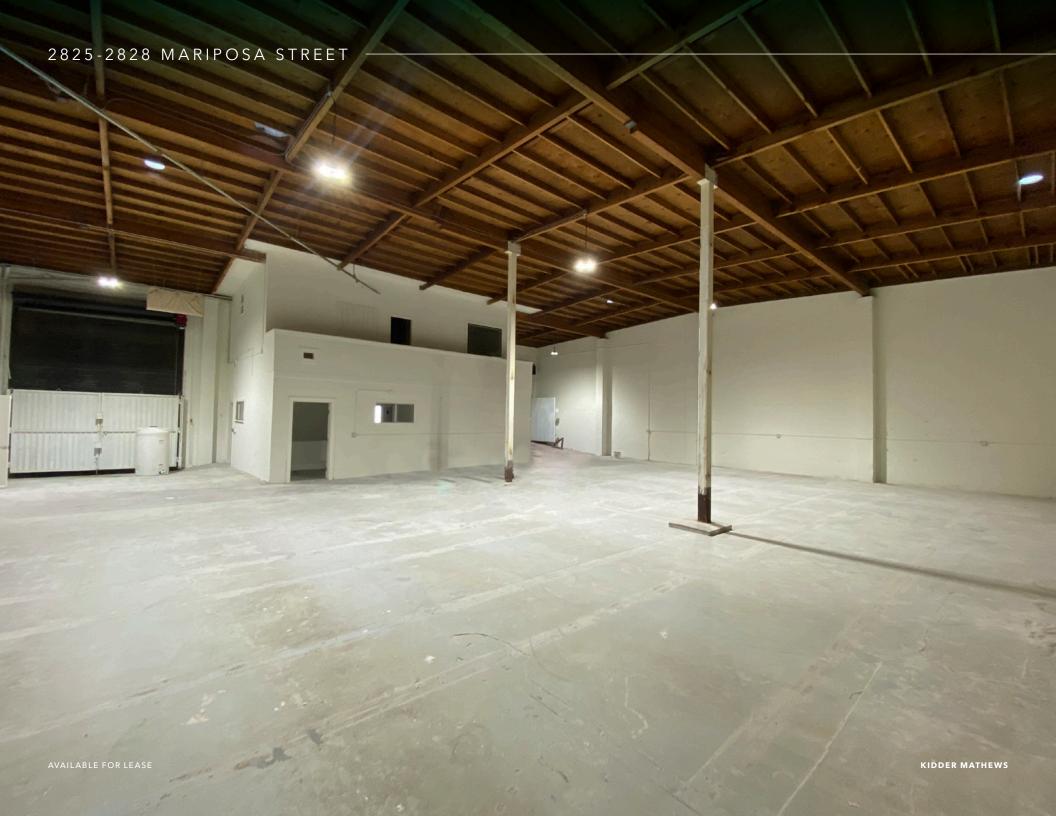

## 2825-2828 MARIPOSA STREET

This versatile space offers a total of 3 Drive-In Doors, 22' Ceilings & 400 Amps

Excellent branding/signage opportunities

High ceilings 22 foot

Three large roll-up/drive-in doors

Curb-cut parking spaces

Available immediately

Recently upgraeded 400 amp - 3-phase

\$2.25 PSF NUJ