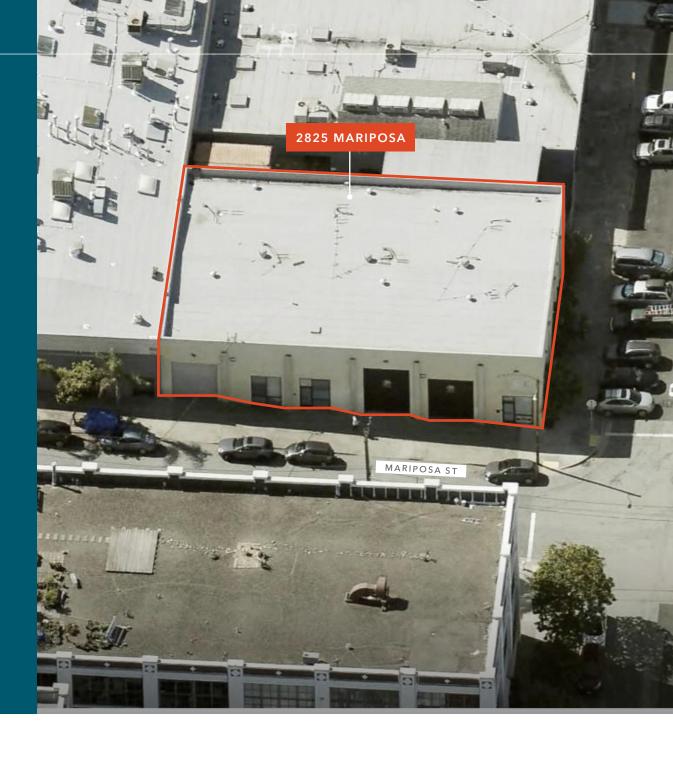

## FLOOR PLAN

Drive-In Door Drive-In Door Drive-In Door 2828 MARIPOSA **2825 MARIPOSA** ±2,000 RSF ±4,000 RSF

MARIPOSA ST

±6,000 SF

TOTAL SF AVAILABLE

\$2.25 LEASE RATE (NUJ)

AVAILABLE

AVAILABLE FOR LEASE KIDDER MATHEWS