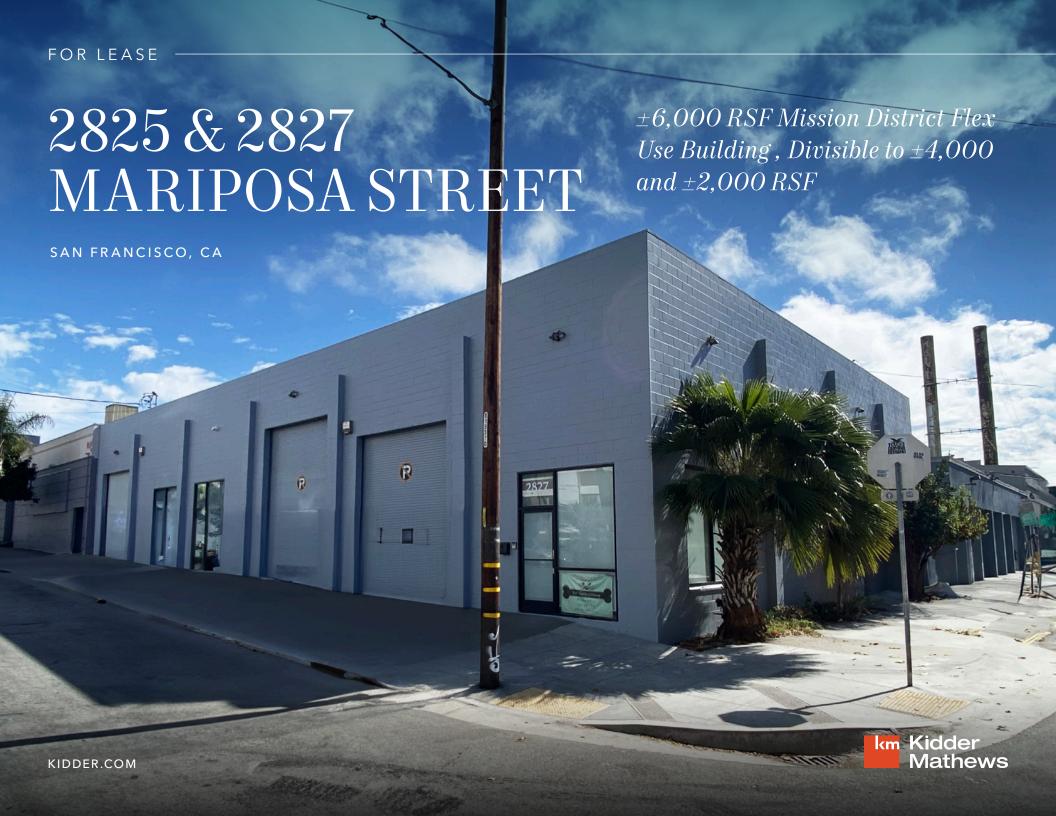

## 2825-2828 MARIPOSA STREET

This versatile space offers a total of 3 Drive-In Doors, 22' Ceilings & 400 Amps

Excellent branding/signage opportunities

High ceilings 22 foot

Three large roll-up/drive-in doors

Curb-cut parking spaces

Available immediately

Recently upgraeded 400 amp - 3-phase

\$2.25 PSF NUJ