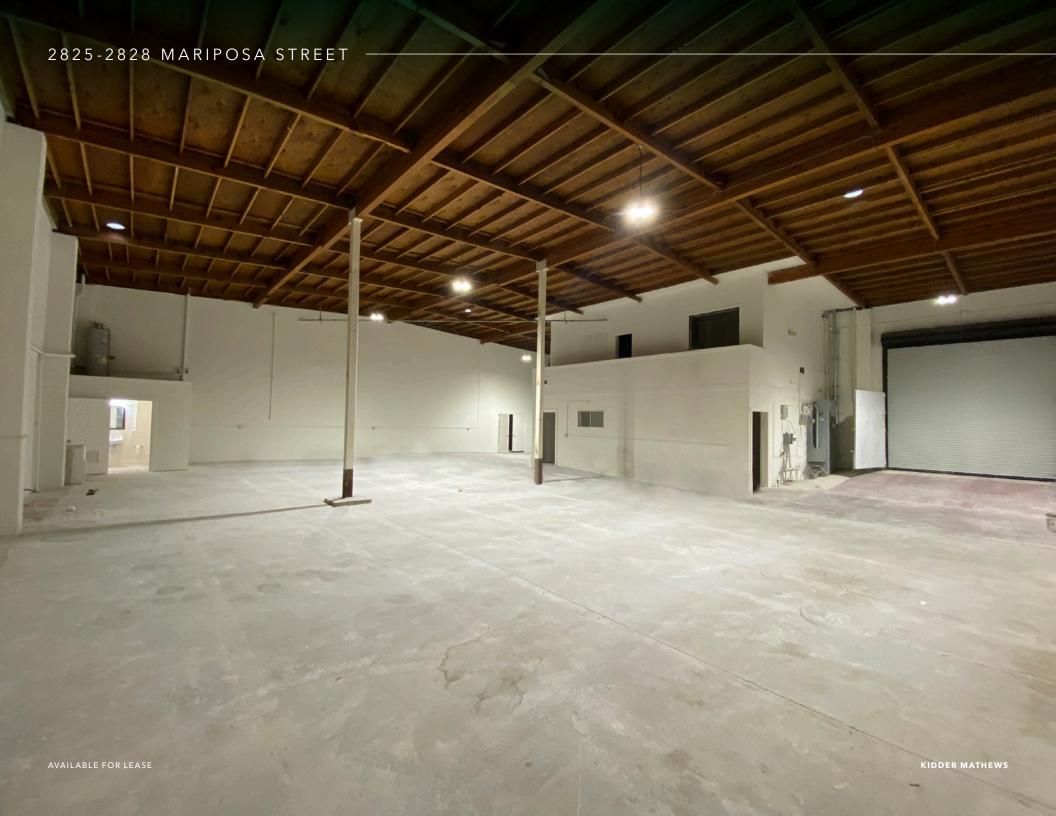

## 2825-2828 MARIPOSA STREET

This versatile space offers a total of 3 Drive-In Doors, 22' Ceilings & 400 Amps

Excellent branding/signage opportunities

High ceilings 22 foot

Three large roll-up/drive-in doors

Curb-cut parking spaces

Available immediately

Recently upgraeded 400 amp - 3-phase

\$2.25 PSF NUJ