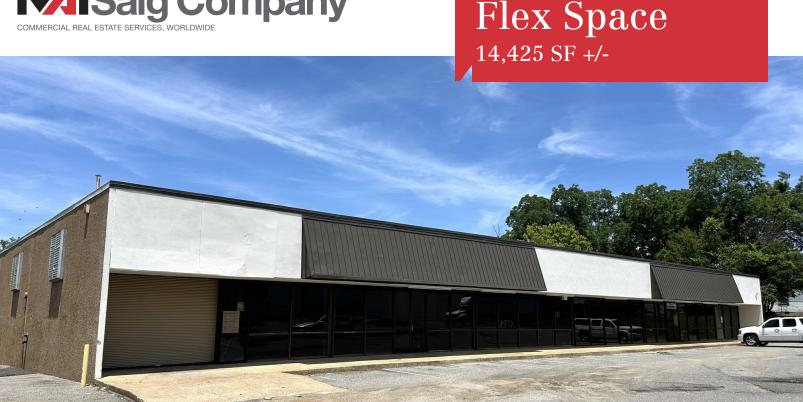

## 3752 Winchester Rd

Memphis, Tennessee 38118

## **Property Features**

- Ground level door
- 14 offices
- Breakroom
- 2 Restrooms
- Conference Room
- 1 Half dock
- 12' 13.5' Ceiling Height
- Lease Rate: 3.50 NNN
- Taxes and insurance: \$0.90 per foot