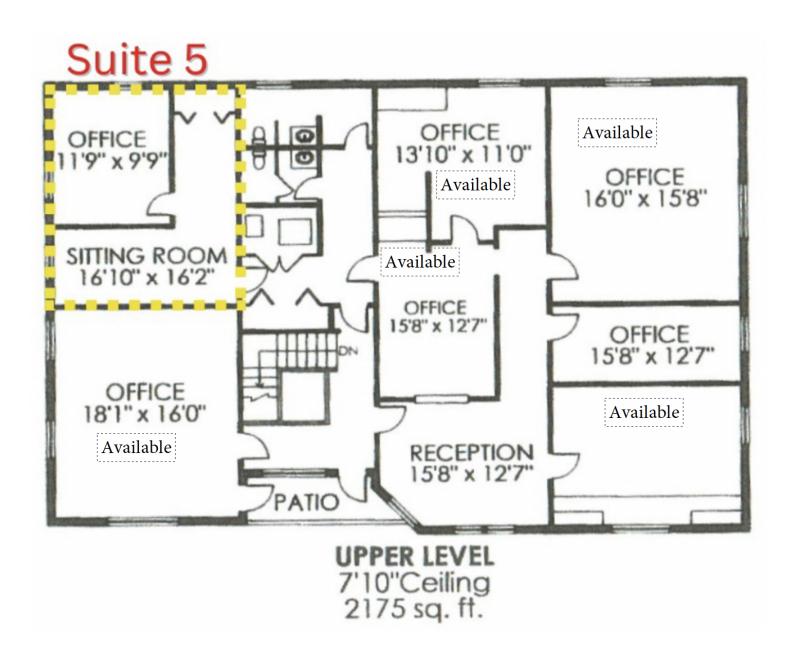

### UPPER FLOOR

209 Church St SE Leesburg, VA 20175

1 SW Osceola St Suite 1 Stuart, FL 34994