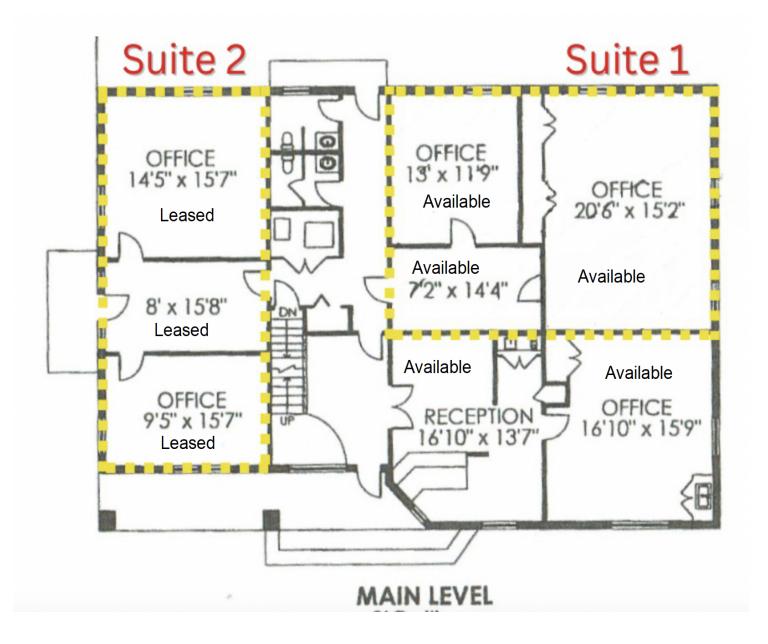

# MAIN LEVEL

209 Church St SE Leesburg, VA 20175

1 SW Osceola St Suite 1 Stuart, FL 34994 RICH VAALER Principal Broker rich@vaaler.us (P) 772.266.9065

NANCY WYATT Vice President Sales and Leasing nancy@vaaler.us (P) 703.771.1162