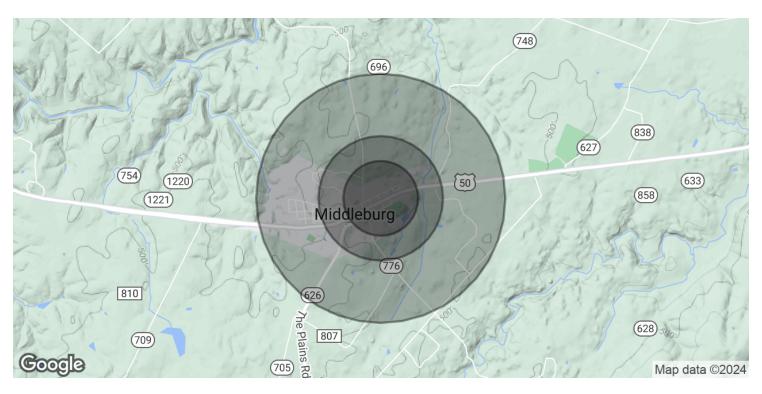

# **DEMOGRAPHICS MAP & REPORT**

| POPULATION           | 0.3 MILES | 0.5 MILES   | 1 MILE      |
|----------------------|-----------|-------------|-------------|
| Total Population     | 213       | 346         | 791         |
| Average Age          | 51        | 51          | 50          |
| Average Age (Male)   | 48        | 48          | 48          |
| Average Age (Female) | 53        | 53          | 52          |
| HOUSEHOLDS & INCOME  | 0.3 MILES | 0.5 MILES   | 1 MILE      |
| Total Households     | 106       | 171         | 383         |
| # of Persons per HH  | 2         | 2           | 2.1         |
| Average HH Income    | \$149,470 | \$153,408   | \$159,583   |
| Average House Value  | \$986,298 | \$1,002,928 | \$1,037,878 |

Demographics data derived from AlphaMap