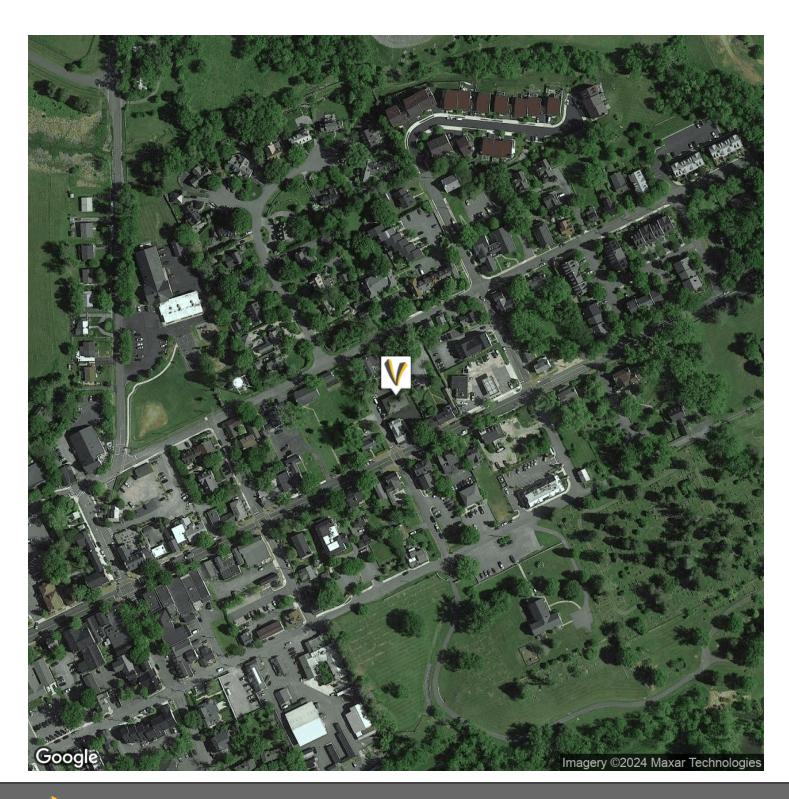

ceola St Suite 1 Stuart, FL 34994 RICH VAALER Principal Broker rich@vaaler.us (P) 772.266.9065

NANCY WYATT Vice President Sales and Leasing nancy@vaaler.us (P) 703.771.1162

### UPPER FLOOR





209 Church St SE Leesburg, VA 20175

1 SW Osceola St Suite 1 Stuart, FL 34994

# MAIN LEVEL





209 Church St SE Leesburg, VA 20175

1 SW Osceola St Suite 1 Stuart, FL 34994 RICH VAALER Principal Broker rich@vaaler.us (P) 772.266.9065

NANCY WYATT Vice President Sales and Leasing nancy@vaaler.us (P) 703.771.1162

# ADDITIONAL PHOTOS





### **OFFICE LOCATIONS**

209 Church St SE Leesburg, VA 20175

1 SW Osceola St Suite 1 Stuart, FL 34994 RICH VAALER Principal Broker rich@vaaler.us (P) 772.266.9065

NANCY WYATT Vice President Sales and Leasing nancy@vaaler.us (P) 703.771.1162

# **AERIAL MAP**





### **OFFICE LOCATIONS**

209 Church St SE Leesburg, VA 20175

1 SW Osceola St Suite 1 Stuart, FL 34994 **RICH VAALER** Principal Broker rich@vaaler.us (P) 772.266.9065

NANCY WYATT Vice President Sales and Leasing nancy@vaaler.us (P) 703.771.1162

# LOCATION MAP





**OFFICE LOCATIONS** 

209 Church St SE Leesburg, VA 20175

1 SW Osceola St Suite 1 Stuart, FL 34994 RICH VAALER Principal Broker rich@vaaler.us (P) 772.266.9065

NANCY WYATT Vice President Sales and Leasing nancy@vaaler.us (P) 703.771.1162

# **DEMOGRAPHICS MAP & REPORT**



| POPULATION           | 0.3 MILES | 0.5 MILES   | 1 MILE      |
|----------------------|-----------|-------------|-------------|
| Total Population     | 213       | 346         | 791         |
| Average Age          | 51        | 51          | 50