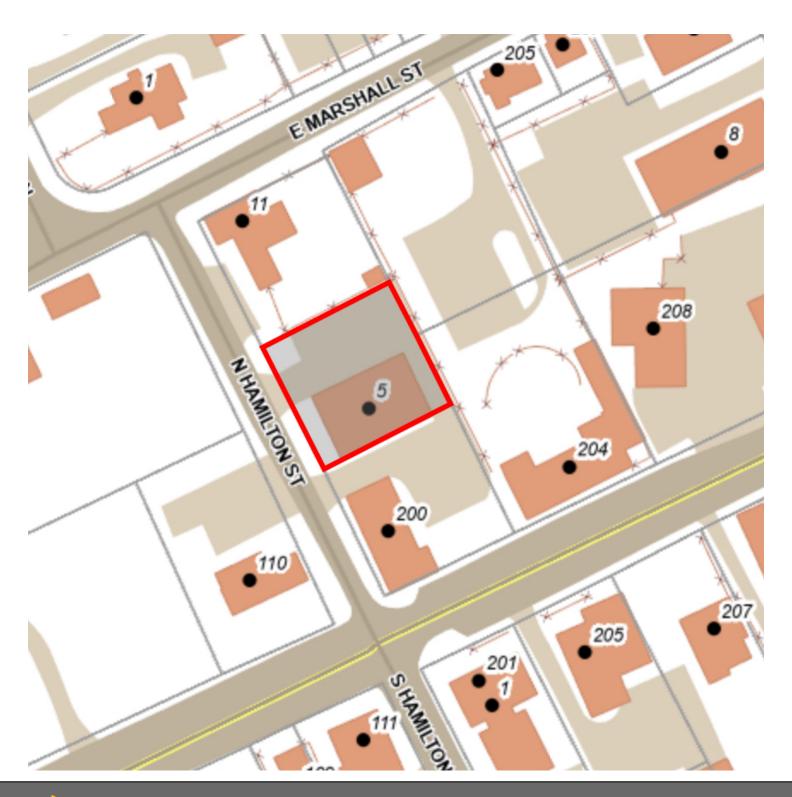

# Middleburg Office For Lease

5 NORTH HAMILTON STREET MIDDLEBURG, VA 20117

# **AERIAL MAP**