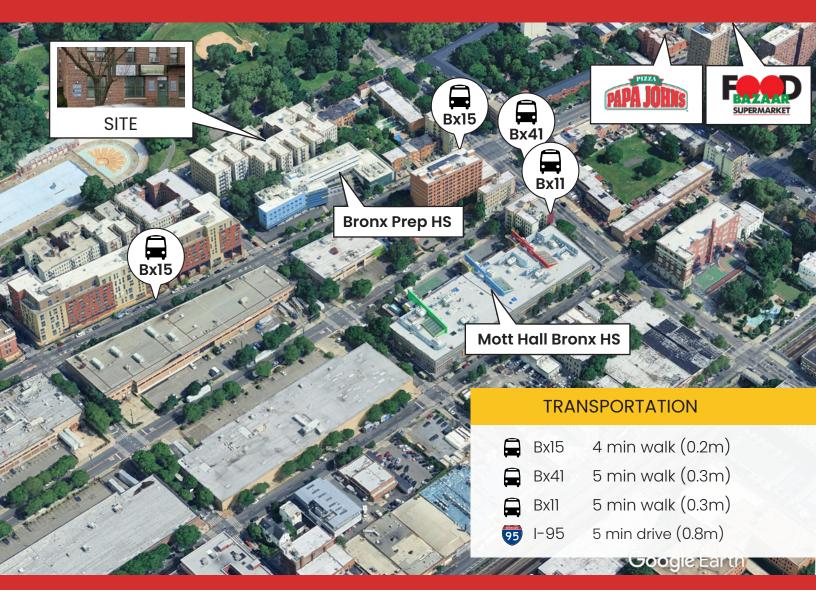

## DEMOGRAPHICS EASY ACCESS TO PUBLIC TRANSPORTATION AND I-95

| DEMOGRAPHICS | Population                         | 0.25 MILES | 4,895      | 0.5 MILES | 30,125     | 1 MILE | 210,786    |
|--------------|------------------------------------|------------|------------|-----------|------------|--------|------------|
|              | Number of Households               |            | 1,549      |           | 10,247     |        | 73,882     |
|              | Average HH Income                  |            | \$62,214   |           | \$51,845   |        | \$59,928   |
|              | Annual HH Expenditure              |            | \$115.53 M |           | \$694.77 M |        | \$5.23 B   |
|              | Annual Retail Expenditure          |            | \$56.29 M  |           | \$343.6 M  |        | \$2.55 B   |
|              | Annual Food & Beverage Expenditure |            | \$16.23 M  |           | \$102.82 M |        | \$753.2 M  |
|              | Annual Health Care Expenditure     |            | \$10.05 M  |           | \$66.7 M   |        | \$480.38 M |