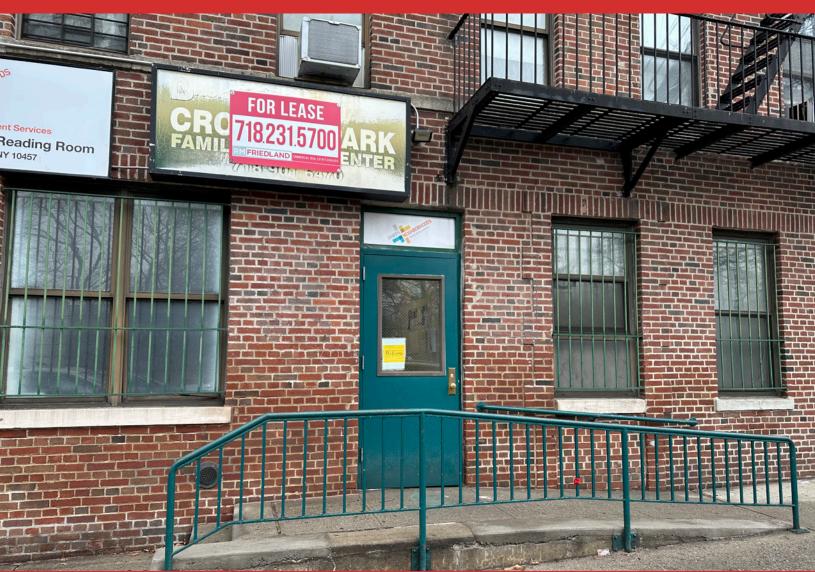

## **1591 FULTON AVENUE** B R O N X , N Y

## 1,166 RSF COMMUNITY FACILITY SPACE FOR LEASE

BUILT OUT MEDICAL SPACE WITH RECEPTION AREA TWO BATHROOMS | NURSES STATION | 4 EXAM ROOMS | LAB AREA ASKING \$4,750/MONTH

CONTACT EXCLUSIVE LISTING AGENT: Stephen Kaufman 914.968.8500 x315 skaufman@rmfriedland.com