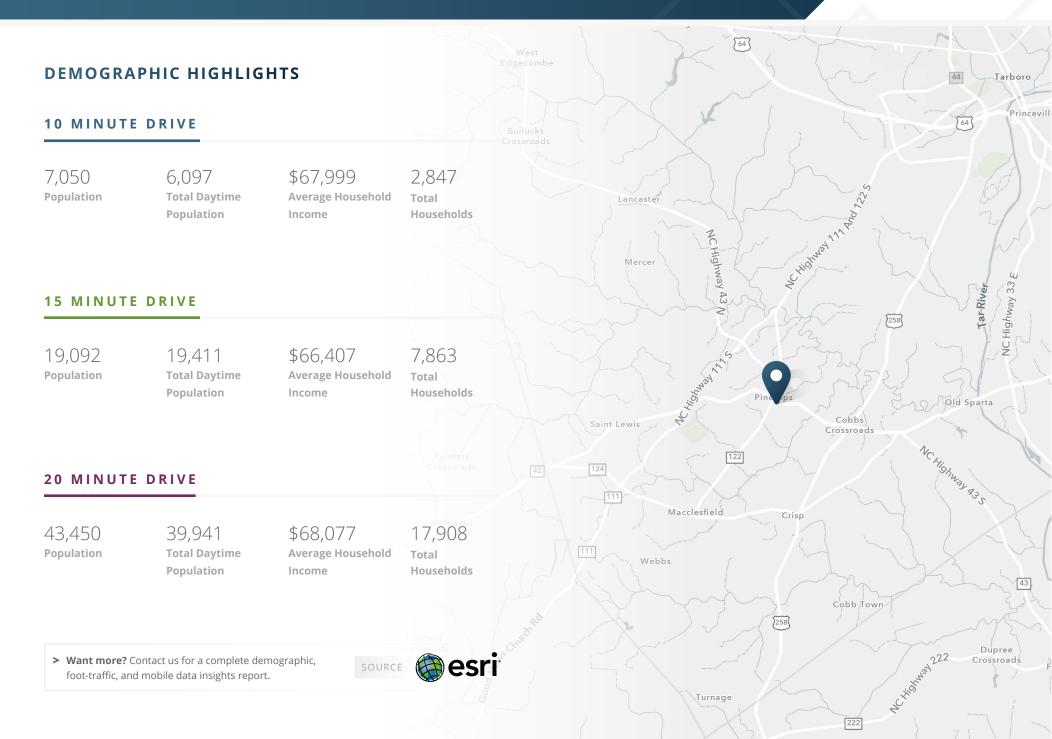

#### **TRAFFIC COUNTS**

| E Hamlet St               | 7,100 AADT |
|---------------------------|------------|
| W Hamlet St               | 6,200 AADT |
| Year: 2023   Source: GDOT |            |

Trade Area Pinetops, NC