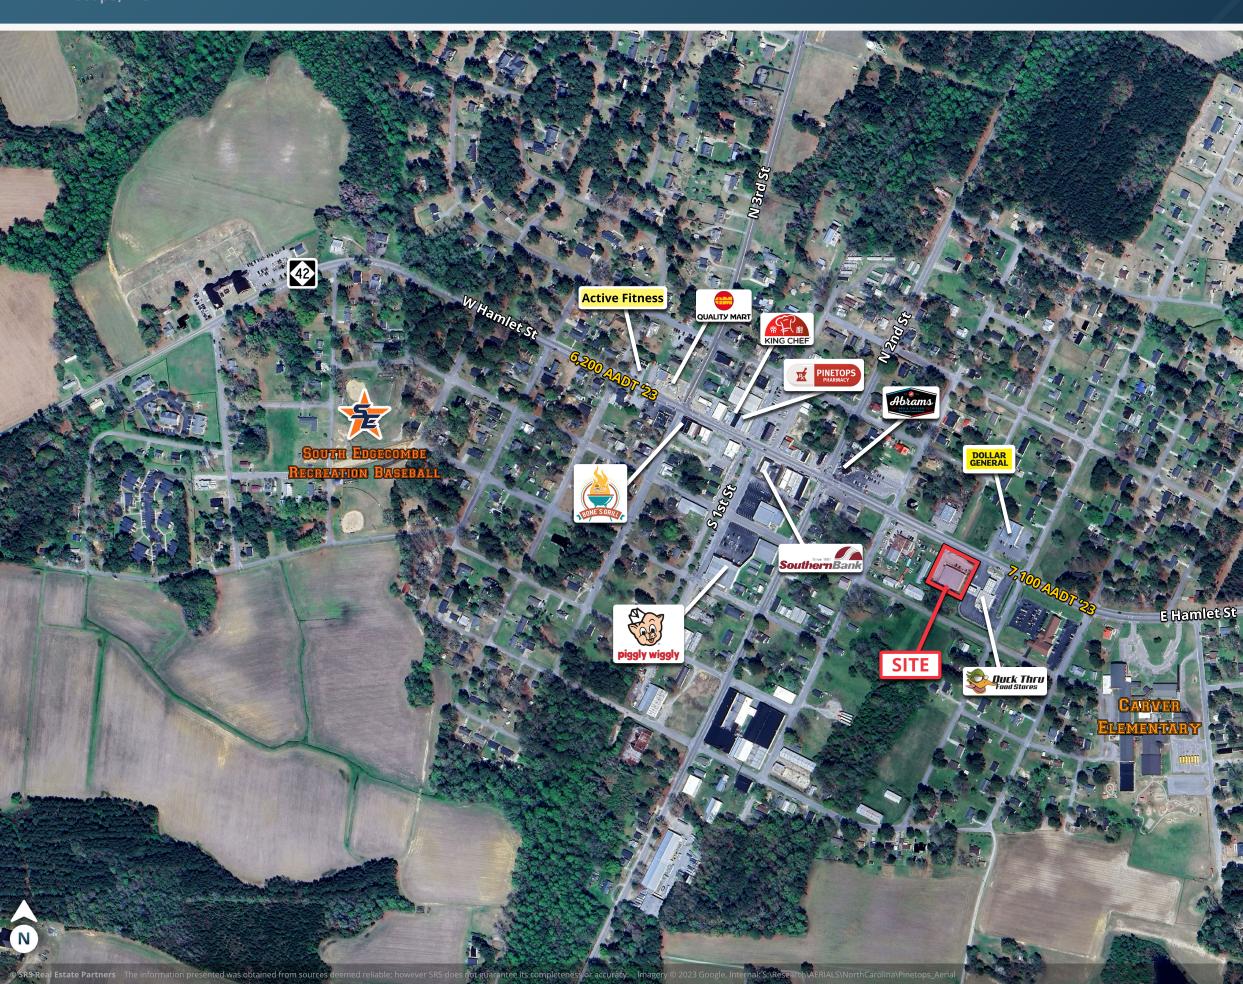

#### JOIN THESE RETAILERS

#### **TRAFFIC COUNTS**

| E Hamlet St               | 7,100 AADT |
|---------------------------|------------|
| W Hamlet St               | 6,200 AADT |
| Year: 2023   Source: GDOT |            |

Trade Area Pinetops, NC