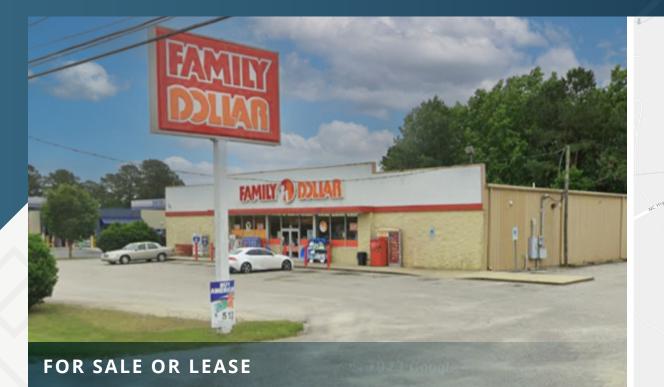

FOR SALE OR LEASE

## Former Family Dollar

FAMILY () DOLLAR

314 E Hamlet St | Pinetops, NC

.

### Former Family Dollar

314 E Hamlet St | Pinetops, NC

.91 Acres

Contact Broker Rate

#### **ABOUT THE PROPERTY**

- 21 miles from Greenville, NC
- Centrally located as the main daily needs, retail space in Pinetop
- 0.4 miles from Carver Elementary School
- 4.2 miles from South West Edgecombe High School
- Fronts main highway with 7,100 VPD
- Former Family Dollar

Former Family Dollar

314 E Hamlet St | Pinetops, NC