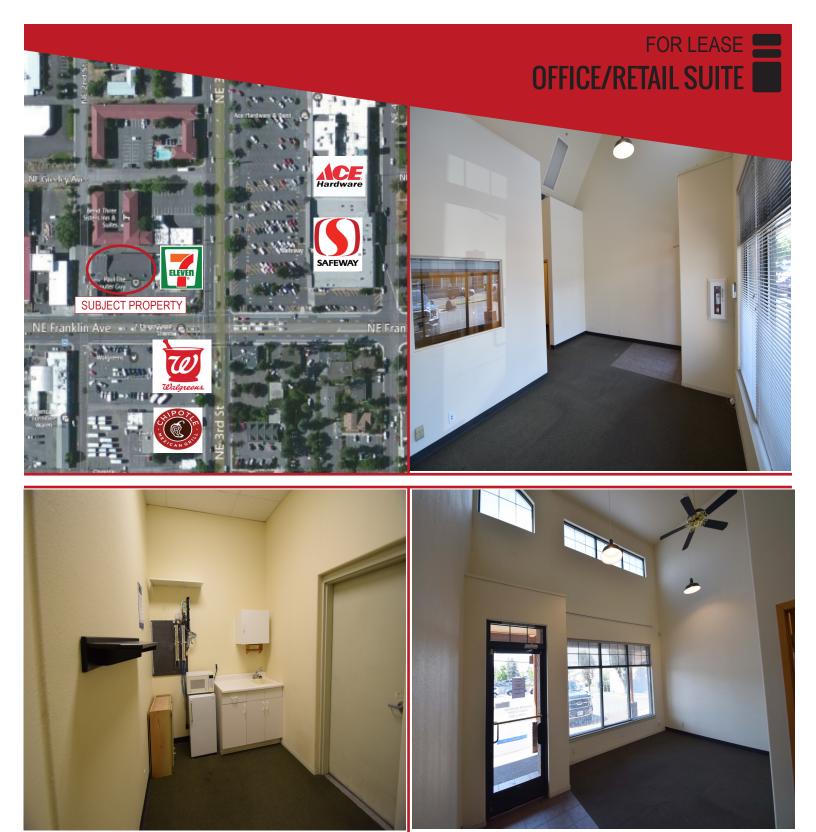

## FOR LEASE OFFICE/RETAIL SUITE

## FREELAND BUILDING 244 NE Franklin | Bend OR

Located off NE Franklin Avenue, this Class B office/retail suite offers easy access to beautiful downtown Bend and Highway 97. Excellent visibility on the corner of Franklin & Business 3rd Street. Neighboring businesses include Midtown Accupuncture, Centerline Guitar, Bend Eyelash Extensions & Green Spa. Across the street from Walgreen's Pharmacy and Safeway. High visbility and traffic . Complex is professionally managed . Contact Listing Brokers for more information and showing instructions.

## Lease Rate: \$1.65/SF/Mo NNN CAM ESTIMATED: \$0.70/RSF/MO

- SUITE 3: 1,000/RSF
- FOUR OFFICE SPACES, RECEPTION AREA, RESTROOM, KITCHENETTE AREA
- HIGH TRAFFIC & VISIBILITY
- SIGNAGE/AMPLE PARKING
- PROFESIONALLY MANAGED