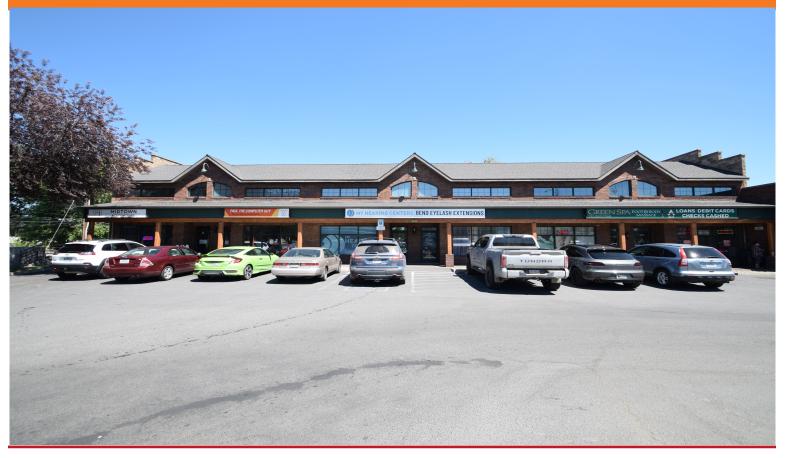

## FREELAND BUILDING 244 NE Franklin | Bend OR

Located off NE Franklin Avenue, this Class B office/retail suite offers easy access to beautiful downtown Bend and Highway 97. Excellent visibility on the corner of Franklin & Business 3rd Street. Neighboring businesses include Midtown Accupuncture, Centerline Guitar, Bend Eyelash Extensions & Green Spa. Across the street from Walgreen's Pharmacy and Safeway. High visbility and traffic . Complex is professionally managed . Contact Listing Brokers for more information and showing instructions.

## Lease Rate: \$1.65/SF/Mo NNN CAM ESTIMATED: \$0.70/RSF/MO

- SUITE 3: 1,000/RSF
- FOUR OFFICE SPACES, RECEPTION AREA, RESTROOM, KITCHENETTE AREA
- HIGH TRAFFIC & VISIBILITY
- SIGNAGE/AMPLE PARKING
- PROFESIONALLY MANAGED