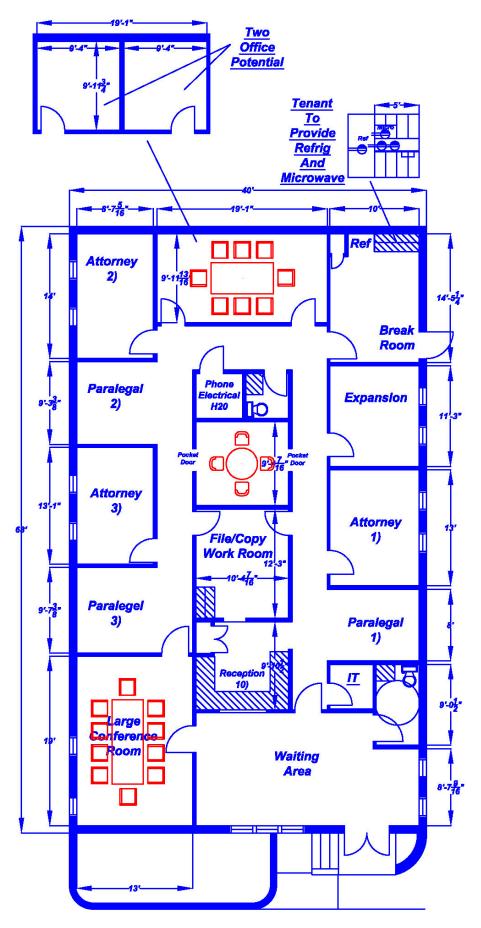

OF JANITORIAL AND UTILITIES

BUILDING SIZE: THE GROSS BUILDING AREA IS APPROXIMATELY

2,720 SQUARE FEET

PARKING: THE BUILDING OFFERS FIFTHTEEN (15) CONVENIENT

NO-CHARGE PARKING SPACES, A TREMENDOUS VALUE

COMPARED TO DOWNTOWN PARKING RATES.

EXCLUSIVE AGENT: M. BURGESS MILLS & ASSOCIATES, INC.

PHONE: (803) 360-4174, E-MAIL: BURGESS@MBMILLS.COM

**WAITING AREA** 

**CONFERENCE ROOM** 

NOTE
All Dimensions Are Approximate
(1709 DEVONSHIRE DRIVE)
REVISED FLOOR PLAN - 5/4/2022