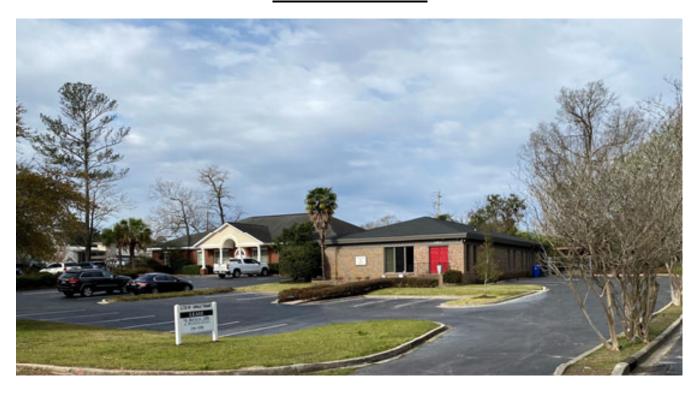

## <u>1709-A</u> Devonshire Drive

BUILDING TYPE: SINGLE STORY / SINGLE TENANT GENERAL OFFICE

BUILDING WITH ROAD SIGNAGE & EXCELLENT

**PARKING** 

CENTRAL LOCATION: THE PROPERTY IS LOCATED IN THE HEART OF COLUMBIA

OFF OF FOREST DRIVE IN MIDDLEBURG PARK.
MIDDLEBURG PARK IS A SIXTY (60) ACRE, HEAVILY
LANDSCAPED MIXED-USE DEVELOPMENT CONSISTING
OF RESIDENTIAL, GENERAL OFFICE AND MEDICAL OFFICE

BUILDINGS.

RENTAL RATE: THE PROPERTY IS AVAILABLE FOR LEASE AT \$16.29, NET