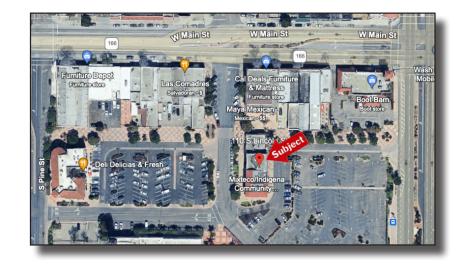

## FOR SALE 110 S. Lincoln Ave. | Santa Maria, CA

## Sale Details

• +/-13,050 RSF

• Price: \$2,500,000

APN #: 123-045-013

100% leased

Historic "Heritage Square" now being offered for sale. Originally built in 1930 as a 3-story lodge for the "Knights of Pythias," this building underwent extensive remodeling in 1988 and is now an office/retail building. Each floor (1st & 2nd) has multiple office suites with common restrooms and hallways plus the 2nd floor is elevator served. Longtime favorite "Maya" Mexican restaurant is located on the north end of the building with an outdoor patio. The 3rd floor is small and is only suitable for storage and access to the roof. Recent HVAC & roofing survey on file. Please do not disturb the Tenants.