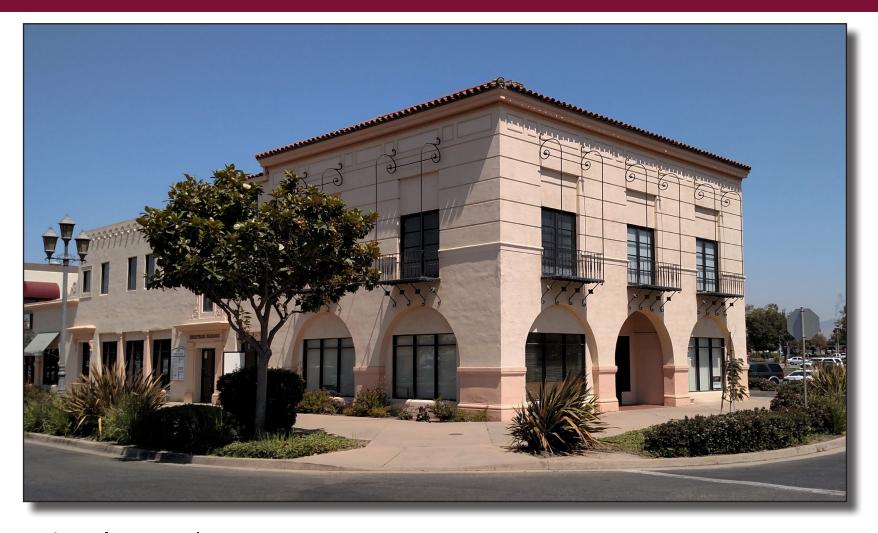

## FOR SALE Commercial Building

110 S. Lincoln Ave. | Santa Maria, CA

Jerry Schmidt 805.928.2800 ext. 107 Jerry@PacificaCRE.com Lic #0095042

Pat Palangi 805.928.2800 ext. 105 Pat@PacificaCRE.com Lic #01105680

## FOR SALE 110 S. Lincoln Ave. | Santa Maria, CA

## Sale Details

• +/-13,050 RSF

• Price: \$2,500,000

APN #: 123-045-013

100% leased

Historic "Heritage Square" now being offered for sale. Originally built in 1930 as a 3-story lodge for the "Knights of Pythias," this building underwent extensive remodeling in 1988 and is now an office/retail building. Each floor (1st & 2nd) has multiple office suites with common restrooms and hallways plus the 2nd floor is elevator served. Longtime favorite "Maya" Mexican restaurant is located on the north end of the building with an outdoor patio. The 3rd floor is small and is only suitable for storage and access to the roof. Recent HVAC & roofing survey on file. Please do not disturb the Tenants.