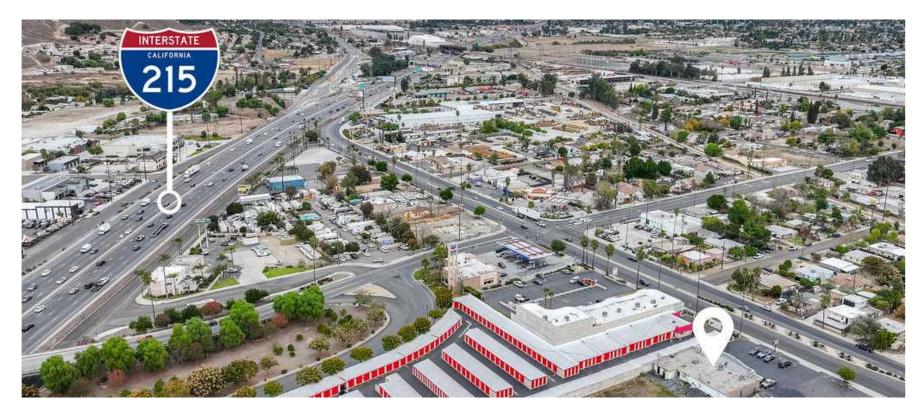

Situated on a 0.34-acre lot, the property includes 20 surface parking spaces and is zoned CP, allowing for a variety of retail uses. Conveniently located less than half a mile from I-215, this highly accessible property is an ideal addition to any investment portfolio.

#### Location Overview

Located at 405 lowa Ave in Riverside, this property boasts excellent accessibility, situated less than half a mile from I-215, less than 5 minutes from downtown Riverside, and 23 minutes from Ontario International Airport. Positioned on a 0.34-acre lot with 20 surface parking spaces, it is located in the East Inland Empire submarket and zoned CP, supporting a variety of retail uses.