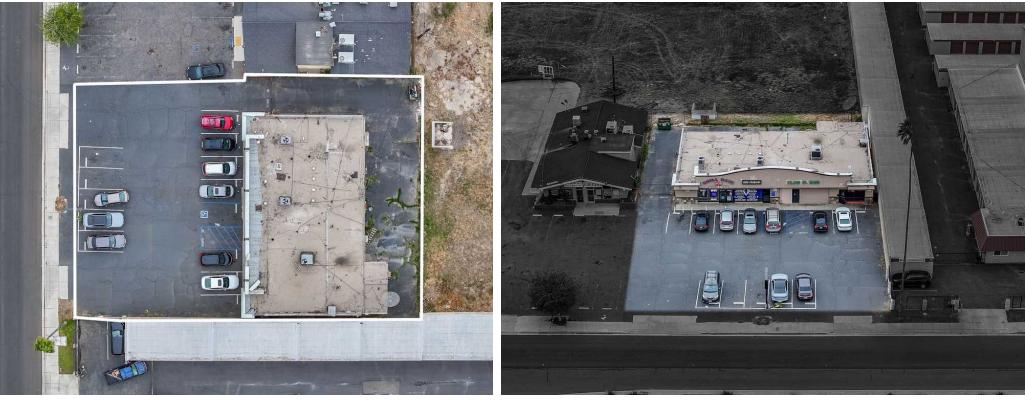

#### Property Summary

| Building SF:   | 3,805       |
|----------------|-------------|
| Lot Size:      | 0.34 Acres  |
| Parking Spots: | 20          |
| Parking:       | Surface     |
| Price:         | \$1,999,999 |
| Year Built:    | 1960        |
| Zoning:        | CP          |
|                |             |

Situated on a 0.34-acre lot, the property includes 20 surface parking spaces and is zoned CP, allowing for a variety of retail uses. Conveniently located less than half a mile from I-215, this highly accessible property is an ideal addition to any investment portfolio.