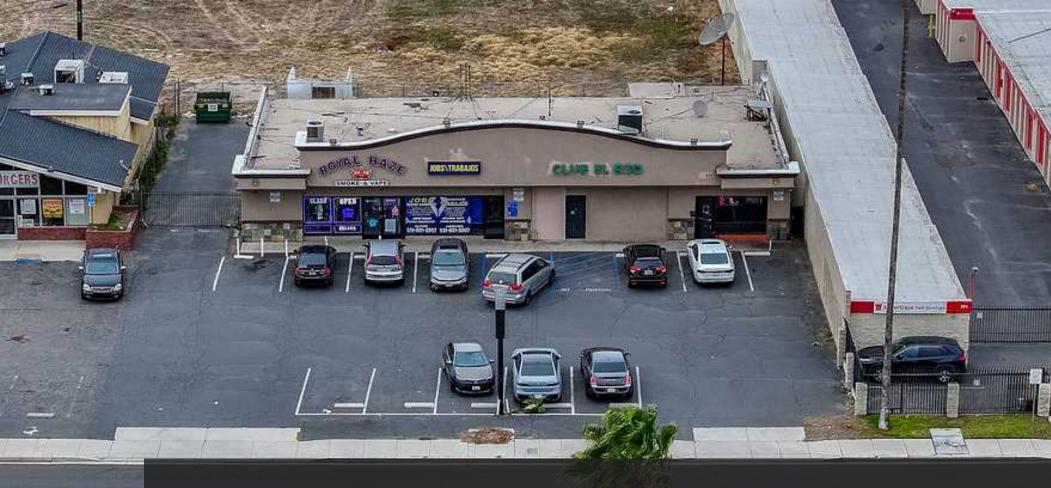

#### **Property Overview**

405 lowa Ave in Riverside presents a prime investment opportunity to acquire a freestanding retail strip center. This single-story building features three fully leased retail units, generating \$10,000 in monthly income, offering a reliable and stable return for investors.

Situated on a 0.34-acre lot, the property includes 20 surface parking spaces and is zoned CP, allowing for a variety of retail uses. Conveniently located less than half a mile from I-215, this highly accessible property is an ideal addition to any investment portfolio.