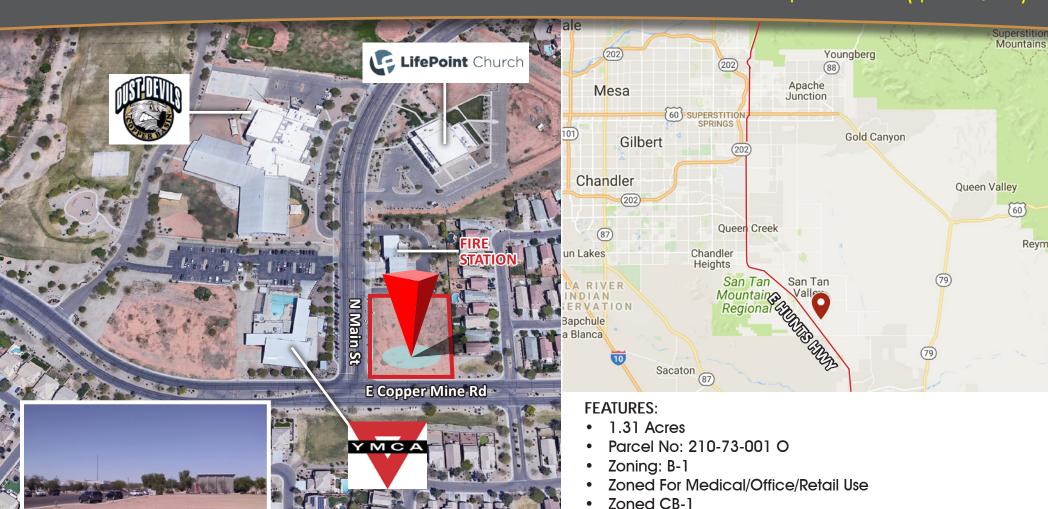

## 3740 E Copper Mine Rd

San Tan Valley, AZ 85143

## Land

FOR SALE: \$499,000 (\$8.75/SF)

The information contained herein has been obtained from various sources. We have no reason to doubt its accuracy; however, J & J Commercial Properties, Inc. has not verified such information and makes no guarantee, warranty or representation about such information. The prospective buyer or lessee should independently verify all dimensions, specifications, floor plans, and all information prior to the lease or purchase of the property. All offerings are subject to price change, prior sale, lease, or withdrawal from the market without prior notice. 09 10 18

Rex Griswold M 480.244.7222 rgriswold@cpiaz.com Andy Jaffe D 480.214.1132 M 602.330.8777 ajaffe@cpiaz.com

a YMCA

Key infill land with sidewalks, streets, water, sewer, power, surrounded by new housing, large church and