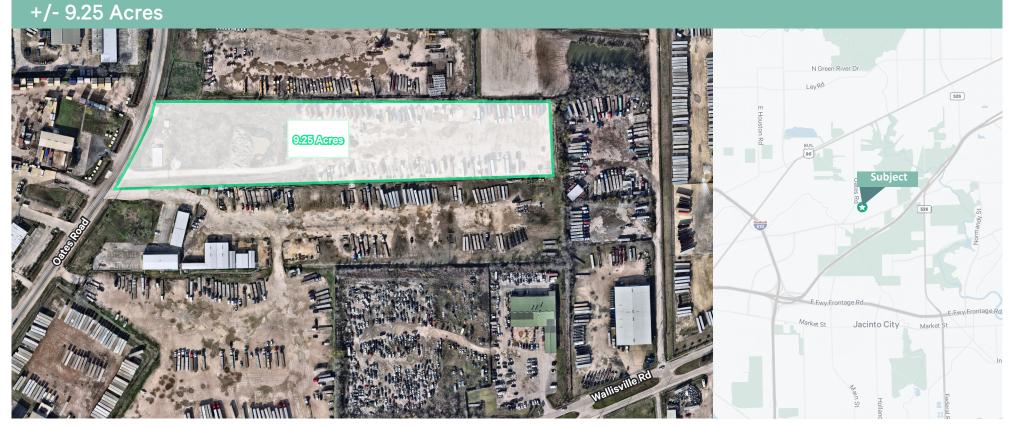

## **Property Highlights**

- Total Land: 9.25 AC
- Fenced and Gated
- Newly Constructed 1,000 SF Office

- 331' Frontage Along Oates Rd
- Outside of the 100 & 500 Year Floodplains
- City Utilities In Place
- Excellent Access to Hwy 90 | I-10 E | 610 Loop
- Second Possibe Entry Point

3904 Oates Road, Houston, TX 77013

Sales Price: Call Broker Lease Rate: Call Broker