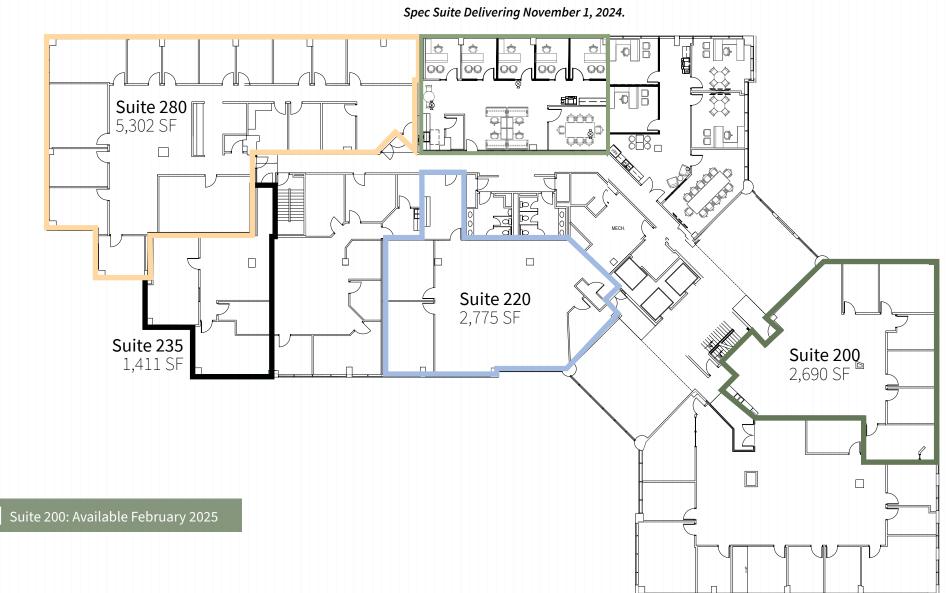

# FIRST FLOOR

Total Capital Improvements \$2,230,338

|           |           | Rate         |            |                     |
|-----------|-----------|--------------|------------|---------------------|
|           | Size      | Full Service | ті         | Condition           |
| Suite 105 | 7,410 SF  | \$24.50/SF   | \$30.00/SF | 2 <sup>nd</sup> Gen |
| Suite 200 | 2,690 SF  | \$24.50/SF   | \$30.00/SF | 2 <sup>nd</sup> Gen |
| Suite 220 | 2,775 SF  | \$24.50/SF   | \$30.00/SF | 2 <sup>nd</sup> Gen |
| Suite 235 | 1,411 SF  | \$24.50/SF   | \$30.00/SF | 2 <sup>nd</sup> Gen |
| Suite 280 | 5,302 SF  | \$24.50/SF   | \$30.00/SF | 2 <sup>nd</sup> Gen |
| Suite 285 | 1,849 SF  | \$24.50/SF   | \$30.00/SF | Spec Suite 11/1/24  |
| Suite 300 | 3,490 SF  | \$24.50/SF   | \$30.00/SF | 2 <sup>nd</sup> Gen |
| Suite 320 | 6,301 SF  | \$24.50/SF   | \$30.00/SF | 2 <sup>nd</sup> Gen |
| Suite 440 | 18,581 SF | \$24.50/SF   | \$30.00/SF | 2 <sup>nd</sup> Gen |
| Suite 465 | 3,122 SF  | \$24.50/SF   | \$30.00/SF | Spec Suite 11/1/24  |
| Suite 480 | 3,021 SF  | \$24.50/SF   | \$30.00/SF | 2 <sup>nd</sup> Gen |
|           |           |              |            |                     |