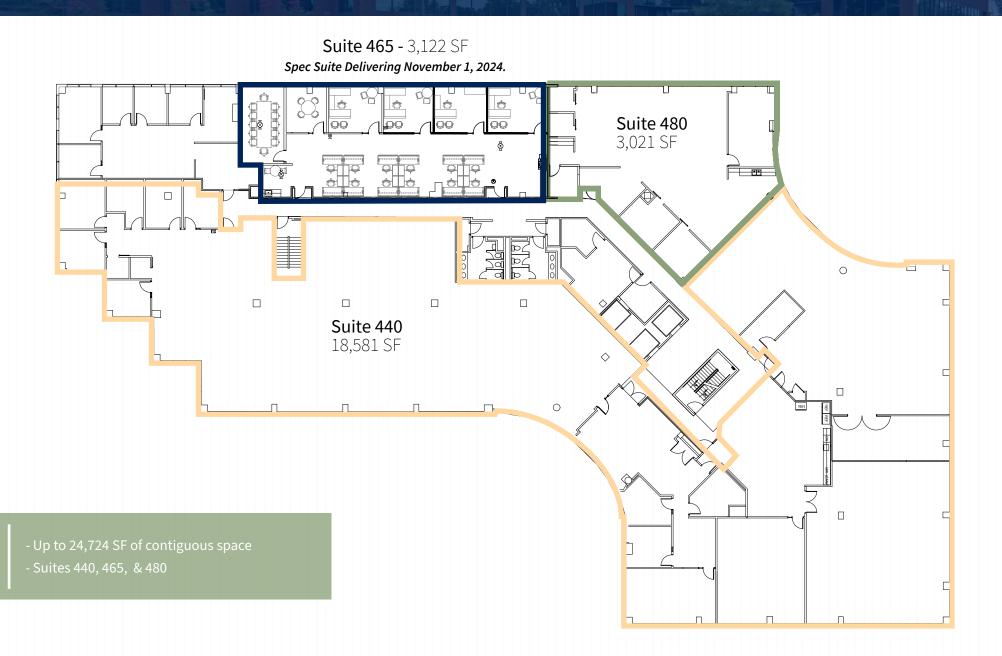

## FOURTH FLOOR

Total Capital Improvements \$2,230,338

|           |           | Rate         |            |                     |
|-----------|-----------|--------------|------------|---------------------|
|           | Size      | Full Service | ті         | Condition           |
| Suite 105 | 7,410 SF  | \$24.50/SF   | \$30.00/SF | 2 <sup>nd</sup> Gen |
| Suite 200 | 2,690 SF  | \$24.50/SF   | \$30.00/SF | 2 <sup>nd</sup> Gen |
| Suite 220 | 2,775 SF  | \$24.50/SF   | \$30.00/SF | 2 <sup>nd</sup> Gen |
| Suite 235 | 1,411 SF  | \$24.50/SF   | \$30.00/SF | 2 <sup>nd</sup> Gen |
| Suite 280 | 5,302 SF  | \$24.50/SF   | \$30.00/SF | 2 <sup>nd</sup> Gen |
| Suite 285 | 1,849 SF  | \$24.50/SF   | \$30.00/SF | Spec Suite 11/1/24  |
| Suite 300 | 3,490 SF  | \$24.50/SF   | \$30.00/SF | 2 <sup>nd</sup> Gen |
| Suite 320 | 6,301 SF  | \$24.50/SF   | \$30.00/SF | 2 <sup>nd</sup> Gen |
| Suite 440 | 18,581 SF | \$24.50/SF   | \$30.00/SF | 2 <sup>nd</sup> Gen |
| Suite 465 | 3,122 SF  | \$24.50/SF   | \$30.00/SF | Spec Suite 11/1/24  |
| Suite 480 | 3,021 SF  | \$24.50/SF   | \$30.00/SF | 2 <sup>nd</sup> Gen |
|           |           |              |            |                     |