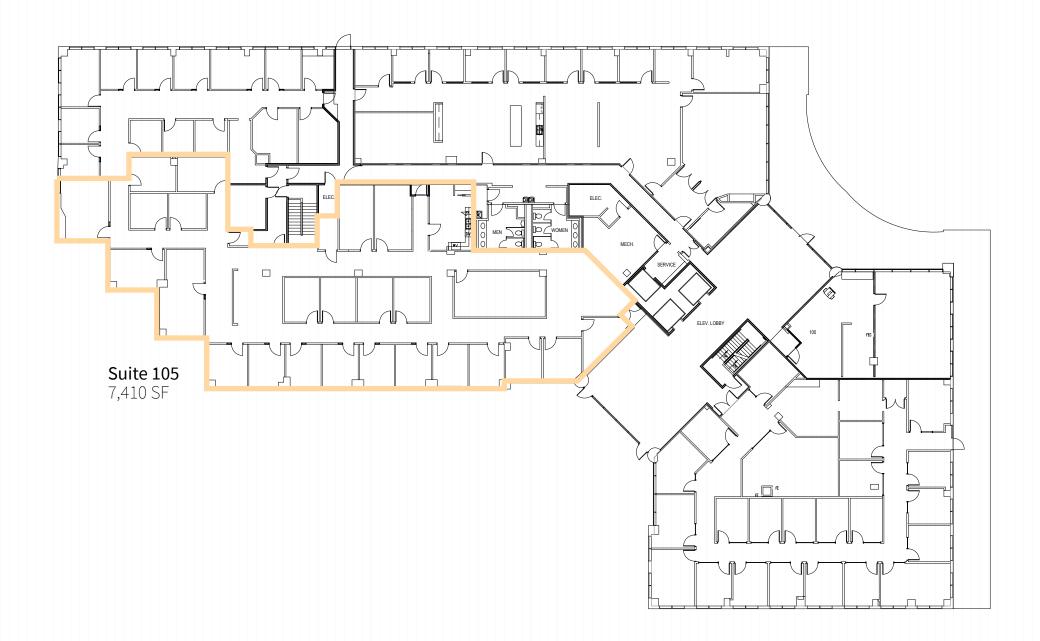

Total Capital Improvements \$2,230,338

|           |           | Rate         |            |                     |
|-----------|-----------|--------------|------------|---------------------|
|           | Size      | Full Service | ті         | Condition           |
| Suite 105 | 7,410 SF  | \$24.50/SF   | \$30.00/SF | 2 <sup>nd</sup> Gen |
| Suite 200 | 2,690 SF  | \$24.50/SF   | \$30.00/SF | 2 <sup>nd</sup> Gen |
| Suite 220 | 2,775 SF  | \$24.50/SF   | \$30.00/SF | 2 <sup>nd</sup> Gen |
| Suite 235 | 1,411 SF  | \$24.50/SF   | \$30.00/SF | 2 <sup>nd</sup> Gen |
| Suite 280 | 5,302 SF  | \$24.50/SF   | \$30.00/SF | 2 <sup>nd</sup> Gen |
| Suite 285 | 1,849 SF  | \$24.50/SF   | \$30.00/SF | Spec Suite 11/1/24  |
| Suite 300 | 3,490 SF  | \$24.50/SF   | \$30.00/SF | 2 <sup>nd</sup> Gen |
| Suite 320 | 6,301 SF  | \$24.50/SF   | \$30.00/SF | 2 <sup>nd</sup> Gen |
| Suite 440 | 18,581 SF | \$24.50/SF   | \$30.00/SF | 2 <sup>nd</sup> Gen |
| Suite 465 | 3,122 SF  | \$24.50/SF   | \$30.00/SF | Spec Suite 11/1/24  |
| Suite 480 | 3,021 SF  | \$24.50/SF   | \$30.00/SF | 2 <sup>nd</sup> Gen |
|           |           |              |            |                     |

# FIRST FLOOR