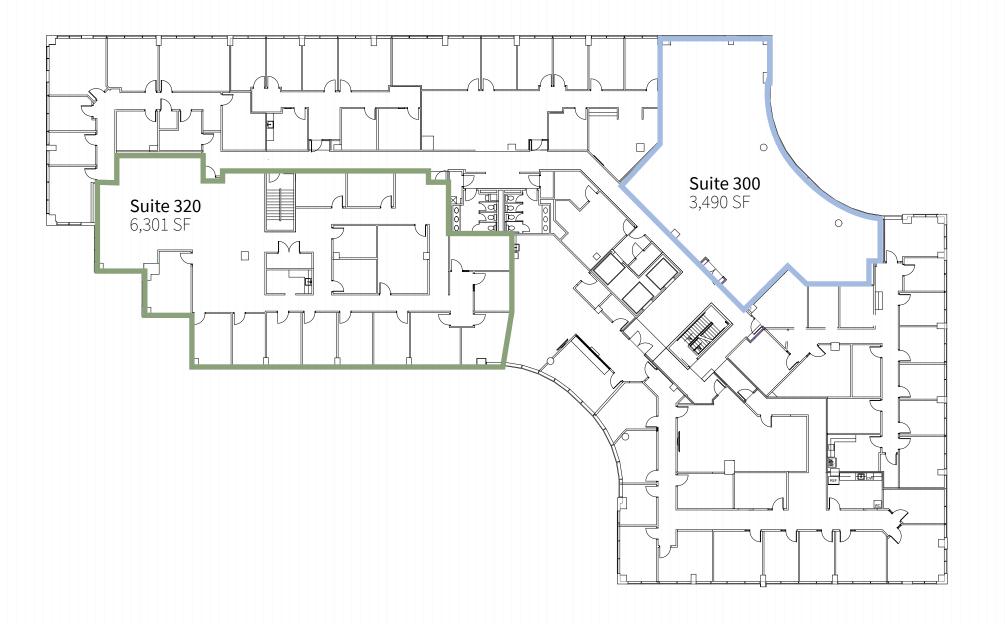

# THIRD FLOOR

Total Capital Improvements \$2,230,338

|           |           | Rate         |            |                     |
|-----------|-----------|--------------|------------|---------------------|
|           | Size      | Full Service | ті         | Condition           |
| Suite 105 | 7,410 SF  | \$24.50/SF   | \$30.00/SF | 2 <sup>nd</sup> Gen |
| Suite 200 | 2,690 SF  | \$24.50/SF   | \$30.00/SF | 2 <sup>nd</sup> Gen |
| Suite 220 | 2,775 SF  | \$24.50/SF   | \$30.00/SF | 2 <sup>nd</sup> Gen |
| Suite 235 | 1,411 SF  | \$24.50/SF   | \$30.00/SF | 2 <sup>nd</sup> Gen |
| Suite 280 | 5,302 SF  | \$24.50/SF   | \$30.00/SF | 2 <sup>nd</sup> Gen |
| Suite 285 | 1,849 SF  | \$24.50/SF   | \$30.00/SF | Spec Suite 11/1/24  |
| Suite 300 | 3,490 SF  | \$24.50/SF   | \$30.00/SF | 2 <sup>nd</sup> Gen |
| Suite 320 | 6,301 SF  | \$24.50/SF   | \$30.00/SF | 2 <sup>nd</sup> Gen |
| Suite 440 | 18,581 SF | \$24.50/SF   | \$30.00/SF | 2 <sup>nd</sup> Gen |
| Suite 465 | 3,122 SF  | \$24.50/SF   | \$30.00/SF | Spec Suite 11/1/24  |
| Suite 480 | 3,021 SF  | \$24.50/SF   | \$30.00/SF | 2 <sup>nd</sup> Gen |
|           |           |              |            |                     |