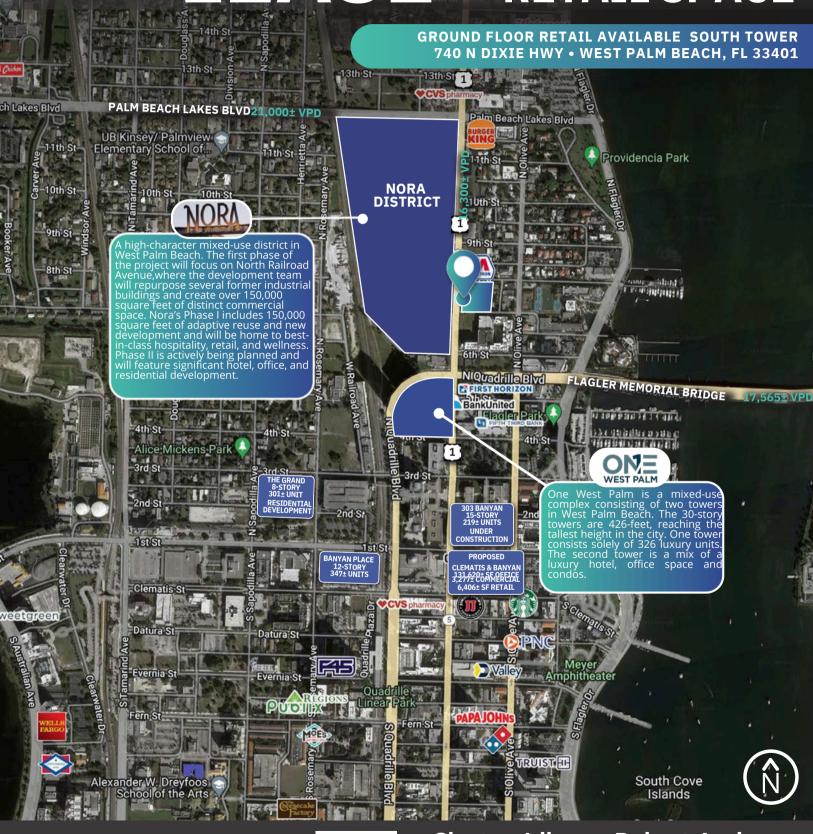

# **RETAIL FOR**

GROUND FLOOR RETAIL AVAILABLE SOUTH TOWER 740 N DIXIE HWY • WEST PALM BEACH, FL 33401

#### LOCATION:

The subject site is located on the NE and SE corner of Dixie and Eucalyptus St. Only a one minute walk to the NORA District.

#### **523 HOUSEHOLDS AT YOUR DOORSTEP:**

This grey shell unit is located in the south tower of the brand new premier luxury apartment community Tortoise One, boasting 264 units, and next door to an additional 250+ units.