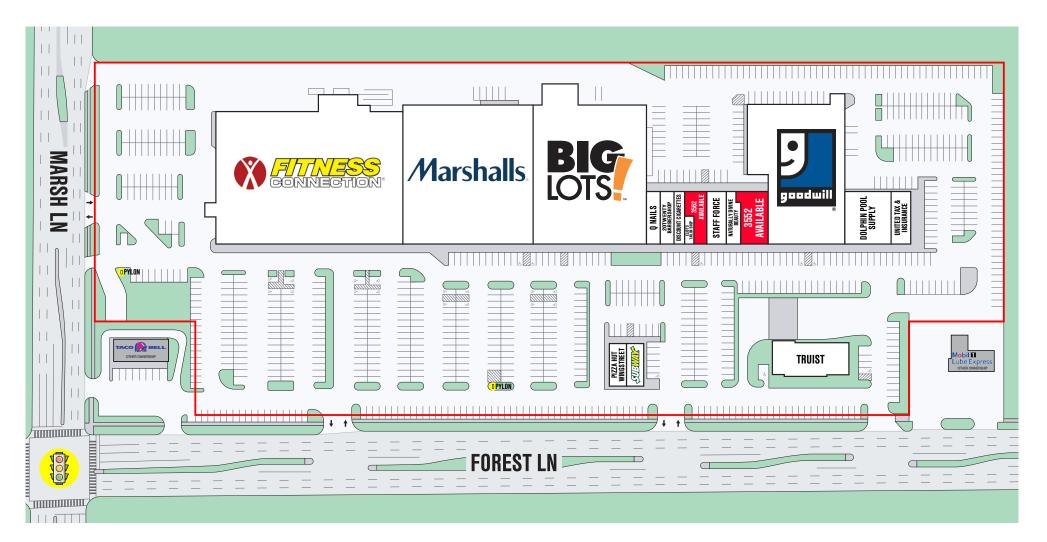

## FEATURES

Anchored by Marshalls, Big Lots and Fitness Connection

This information is deemed reliable, however, we make no guarantee, warranty or representation as the completeness or accuracy thereof.

5 Mile

| SUITE | TENANT                            | SF        |
|-------|-----------------------------------|-----------|
| 3544  | DOLPHIN POOL SUPPLY               | 5,000 SF  |
| 3544B | <b>UNITED TAX &amp; INSURANCE</b> | 2,184 SF  |
| 3546  | GOODWILL INDUSTRIES               | 25,252 SF |
| 3552  | AVAILABLE                         | 3,100 SF  |
| 3556  | NATURALLY DIVINE BEAUTY           | 1,400 SF  |
| 3560  | STAFF FORCE                       | 2,110 SF  |

| SUITE | TENANT              | SF        |
|-------|---------------------|-----------|
| 3562  | AVAILABLE           | 1,907 SF  |
| 3564  | ELIOT'S TAILOR SHOP | 511 SF    |
| 3568  | DISCOUNT CIGARETTES | 1,110 SF  |
| 3572  | 20TWENTY BARBERSHOP | 1,463 SF  |
| 3574  | Q NAILS             | 1,505 SF  |
| 3610  | BIG LOTS            | 33,870 SF |
|       |                     |           |

| SUITE | TENANT               | SF        |
|-------|----------------------|-----------|
| 3612A | SUBWAY               | 1,628 SF  |
| 3612B | PIZZA HUT/WINGSTREET | 1,284 SF  |
| 3616  | MARSHALL'S           | 37,794 SF |
| 3620  | FITNESS CONNECTION   | 52,443 SF |
| 3550  | TRUIST               | 5,000 SF  |
| 213   | AT&T WIRELESS TOWER  | 0 SF      |