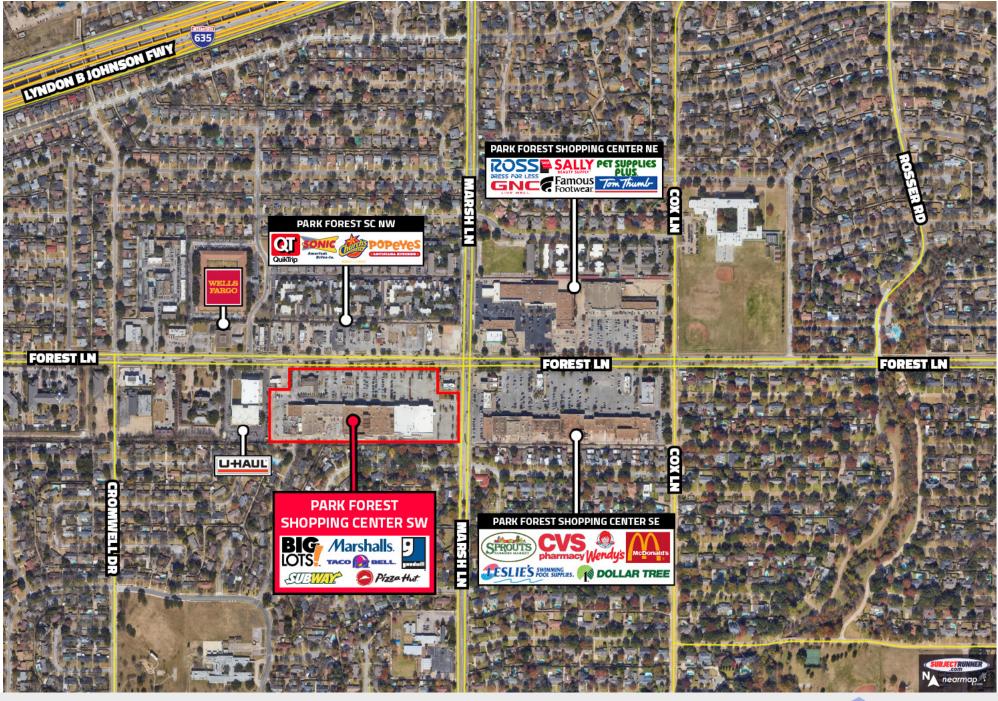

### **Retail For Lease**

Nestled in the prestigious Park Forest area of North Dallas, Sabre Realty Management's tradition continues with a fabulous retail center. As the name indicates, Park Forest neighborhood is sheltered from the traffic but is still located on one of Dallas' major thoroughfares, Forest Lane, just west of Marsh. Close to the Dallas North Tollway and the Interstate Highway 635.

## TRAFFIC COUNTS

- Marsh Lane 30,361 CPD
- Forest Lane 32,690 CPD
- Year: 2021 source: TXDOT