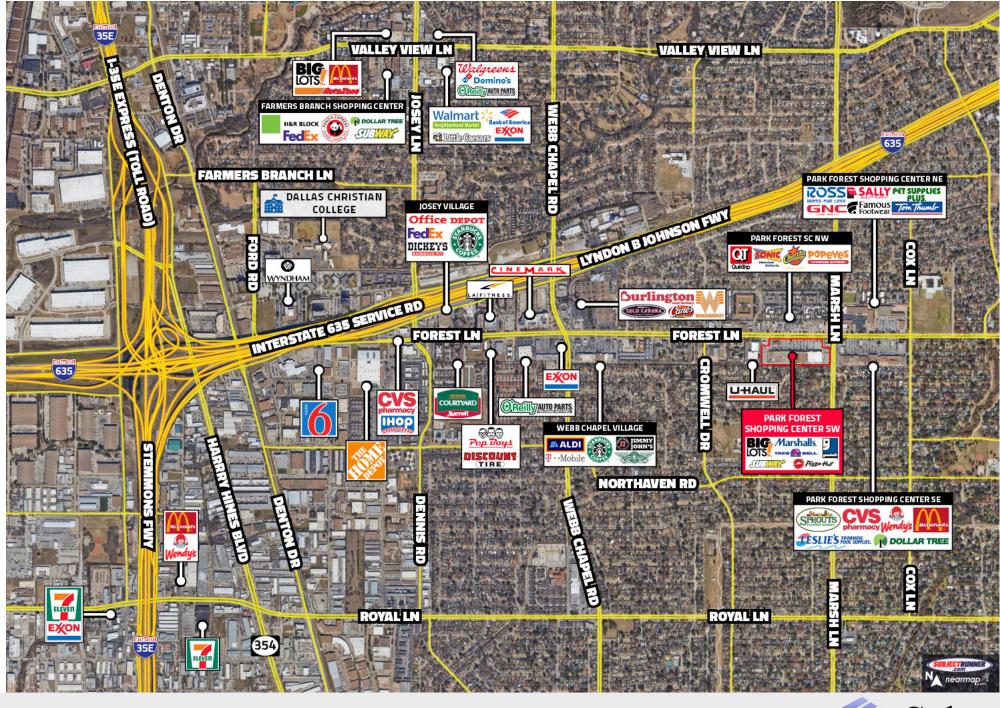

### **Retail For Lease**

Nestled in the prestigious Park Forest area of North Dallas, Sabre Realty Management's tradition continues with a fabulous retail center. As the name indicates, Park Forest neighborhood is sheltered from the traffic but is still located on one of Dallas' major thoroughfares, Forest Lane, just west of Marsh. Close to the Dallas North Tollway and the Interstate Highway 635.