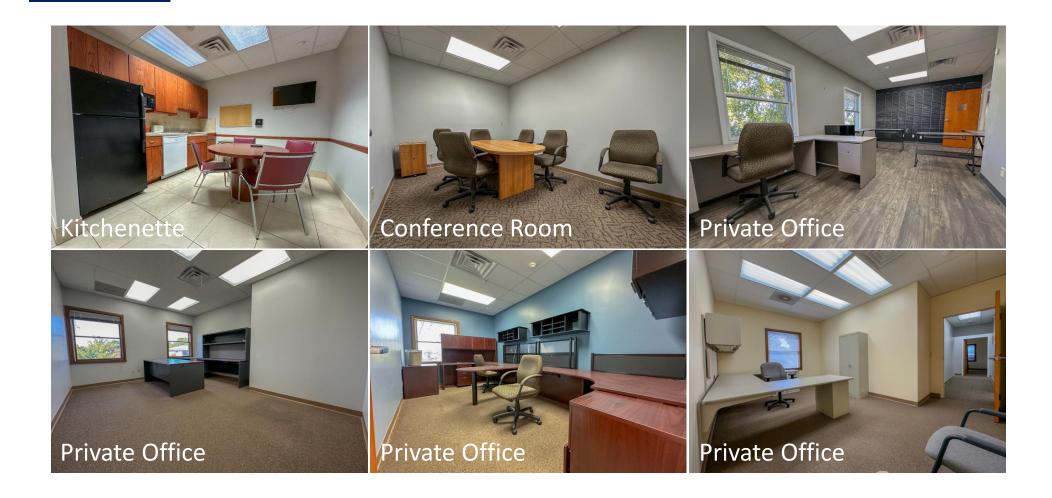

The first floor features 22 private windowed offices, a welcoming lobby, spacious conference room, kitchenette, and ample storage. The second floor offers 14 offices, a large training room, two smaller conference rooms, and plenty of storage, all equipped with highspeed fiber internet for fast and reliable connectivity.