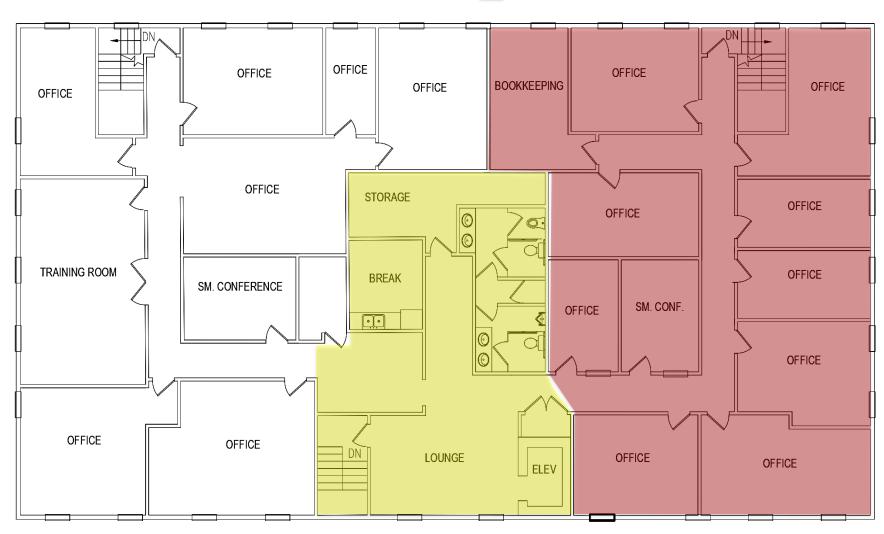

### SECOND FLOOR – UP TO 6,600 SF

### SECOND FLOOR – 6,600 SF

### SECOND FLOOR – 3,300 SF