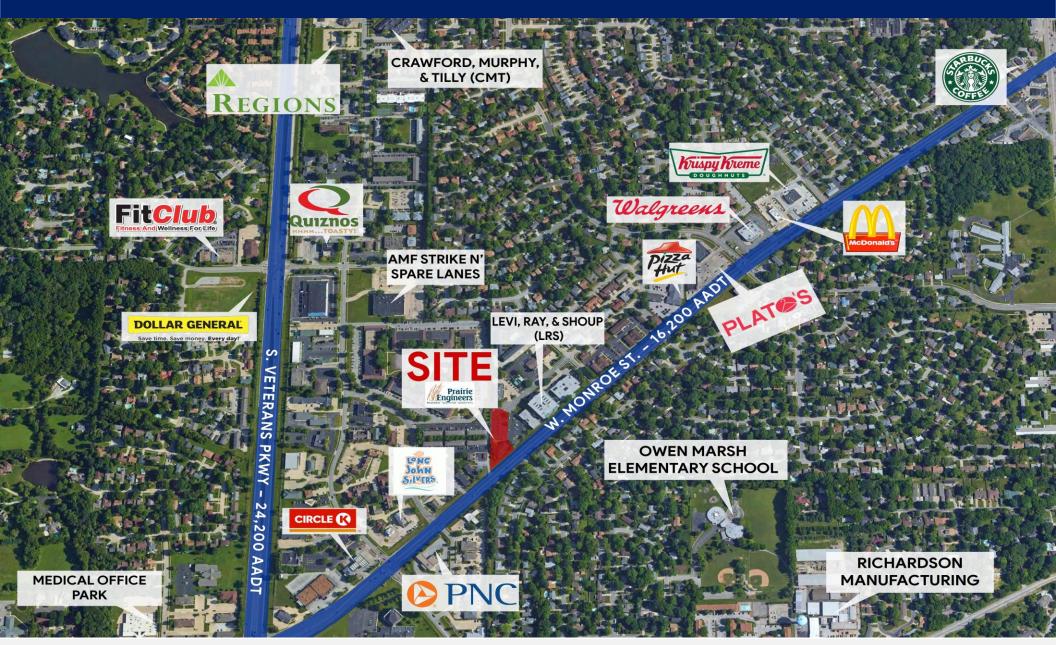

With flexible leasing terms and options to customize the space, this is an opportunity you don't want to miss!

Located on Springfield's thriving west side, this office space is nestled in an office park that includes wellknown companies like Levi, Ray & Shoup (LRS) and RE/MAX Professionals. With easy access to IL-4/Veterans Pkwy and its 24,200 daily traffic count, this space offers outstanding convenience and value for businesses looking to expand or establish their presence.