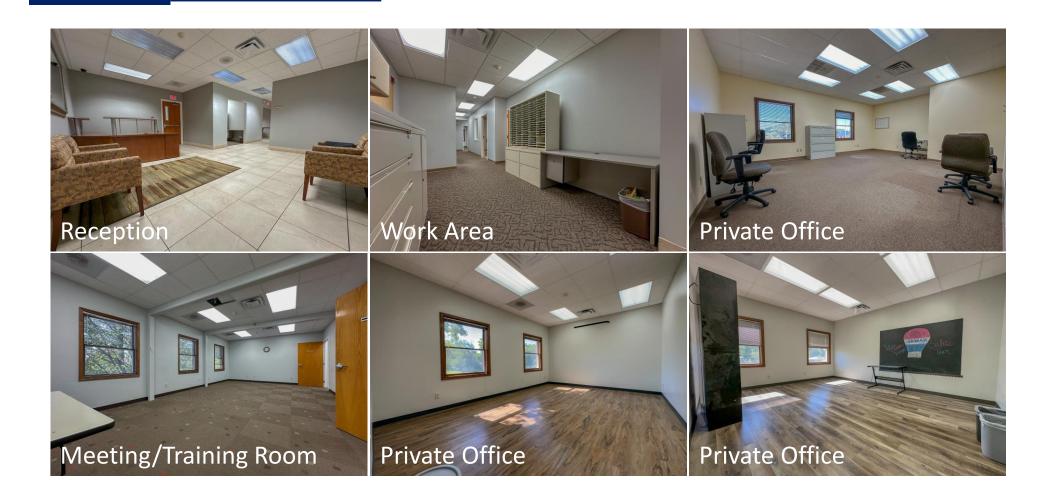

The first floor features 22 private windowed offices, a welcoming lobby, spacious conference room, kitchenette, and ample storage. The second floor offers 14 offices, a large training room, two smaller conference rooms, and plenty of storage, all equipped with highspeed fiber internet for fast and reliable connectivity.