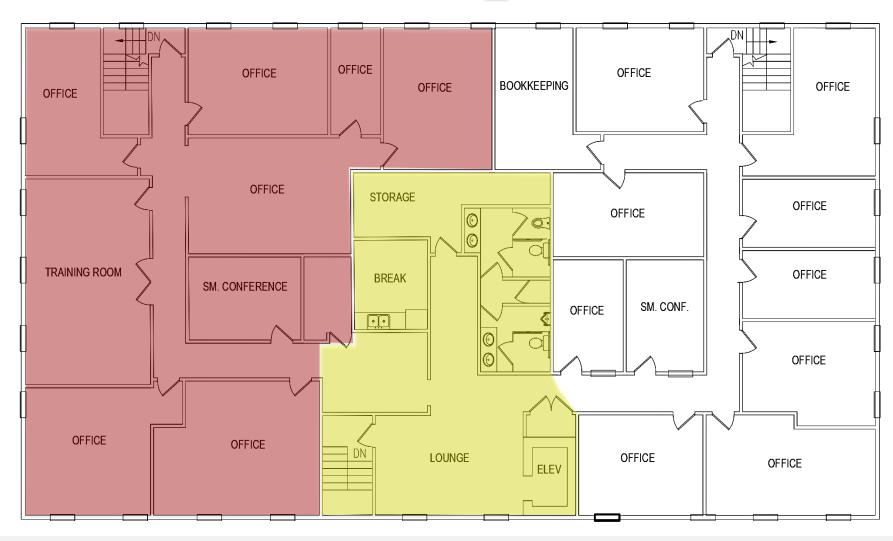

### SECOND FLOOR – UP TO 6,600 SF

### SECOND FLOOR – 6,600 SF

### SECOND FLOOR – 3,300 SF