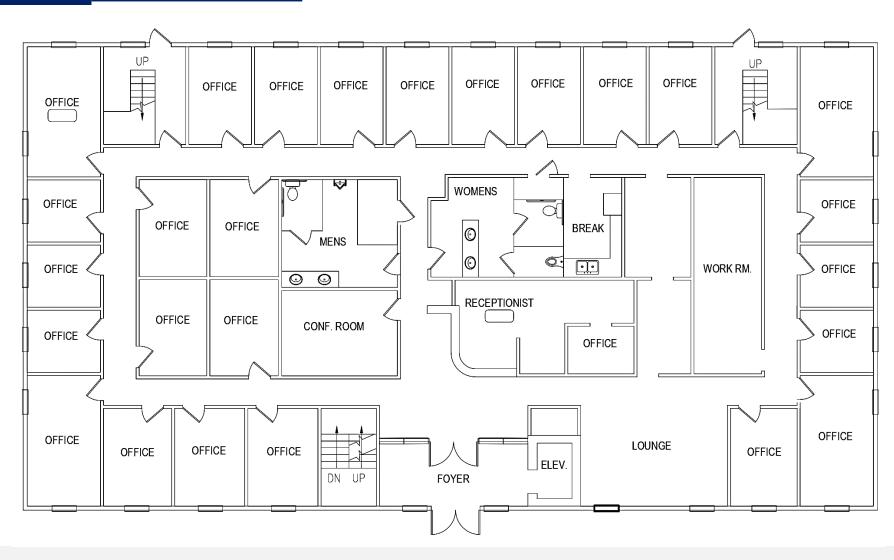

ffice District                                                      |
| YEAR BUILT      | 1988                                                                       |



**PARKING** 

# **AERIAL**





Springfield, IL 217-547-6650 ©2023 Coldwell Banker. All Rights Reserved. Coldwell Banker Commercial® and the Coldwell Banker Commercial logos are trademarks of Coldwell Banker Real Estate LLC. The Coldwell Banker® System is comprised of company owned offices which are owned by a subsidiary of Anywhere Advisors LLC and franchised offices which are independently owned and operated. The Coldwell Banker System fully supports the principles of the Equal Opportunity Act.

# **EXTERIOR PHOTOS**











### FIRST FLOOR – 6,600 SF





### FIRST FLOOR – 6,600 SF





### FIRST FLOOR – 6,600 SF







### SECOND FLOOR – UP TO 6,600 SF





### SECOND FLOOR – UP TO 6,600 SF





### SECOND FLOOR – 6,600 SF







### SECOND FLOOR – 3,300 SF









### SECOND FLOOR – 3,300 SF







# **CONTACT**





#### **BLAKE PRYOR**

Vice President

O: 217.547.6650

C: 217.725.9518

bpryor@cbcdr.com

#### **CBCDR MAIN OFFICE**

201 W. Springfield Ave., 11th Floor Champaign, IL 61820

**CBCDR.COM** 



#### **PROPERTY HIGHLIGHTS**

- High-Quality Facility
- Flexible Floor Plan/Layout
- Natural Light

- Live, High Speed Fiber Internet
- Thriving West Side Location
- Ample Parking