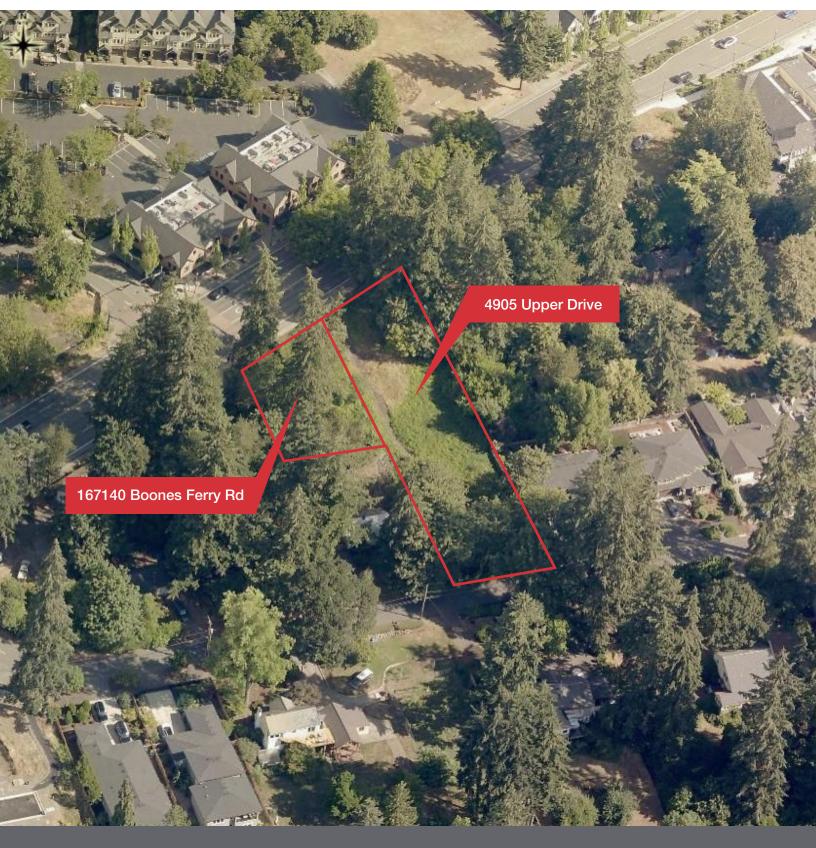

#### 4905 UPPER DR & 167140 BOONES FERRY RD, LAKE OSWEGO, OR 97035

#### SIZE

• Combined lot size - 30,492 SF (0.7 AC)

## Aerial