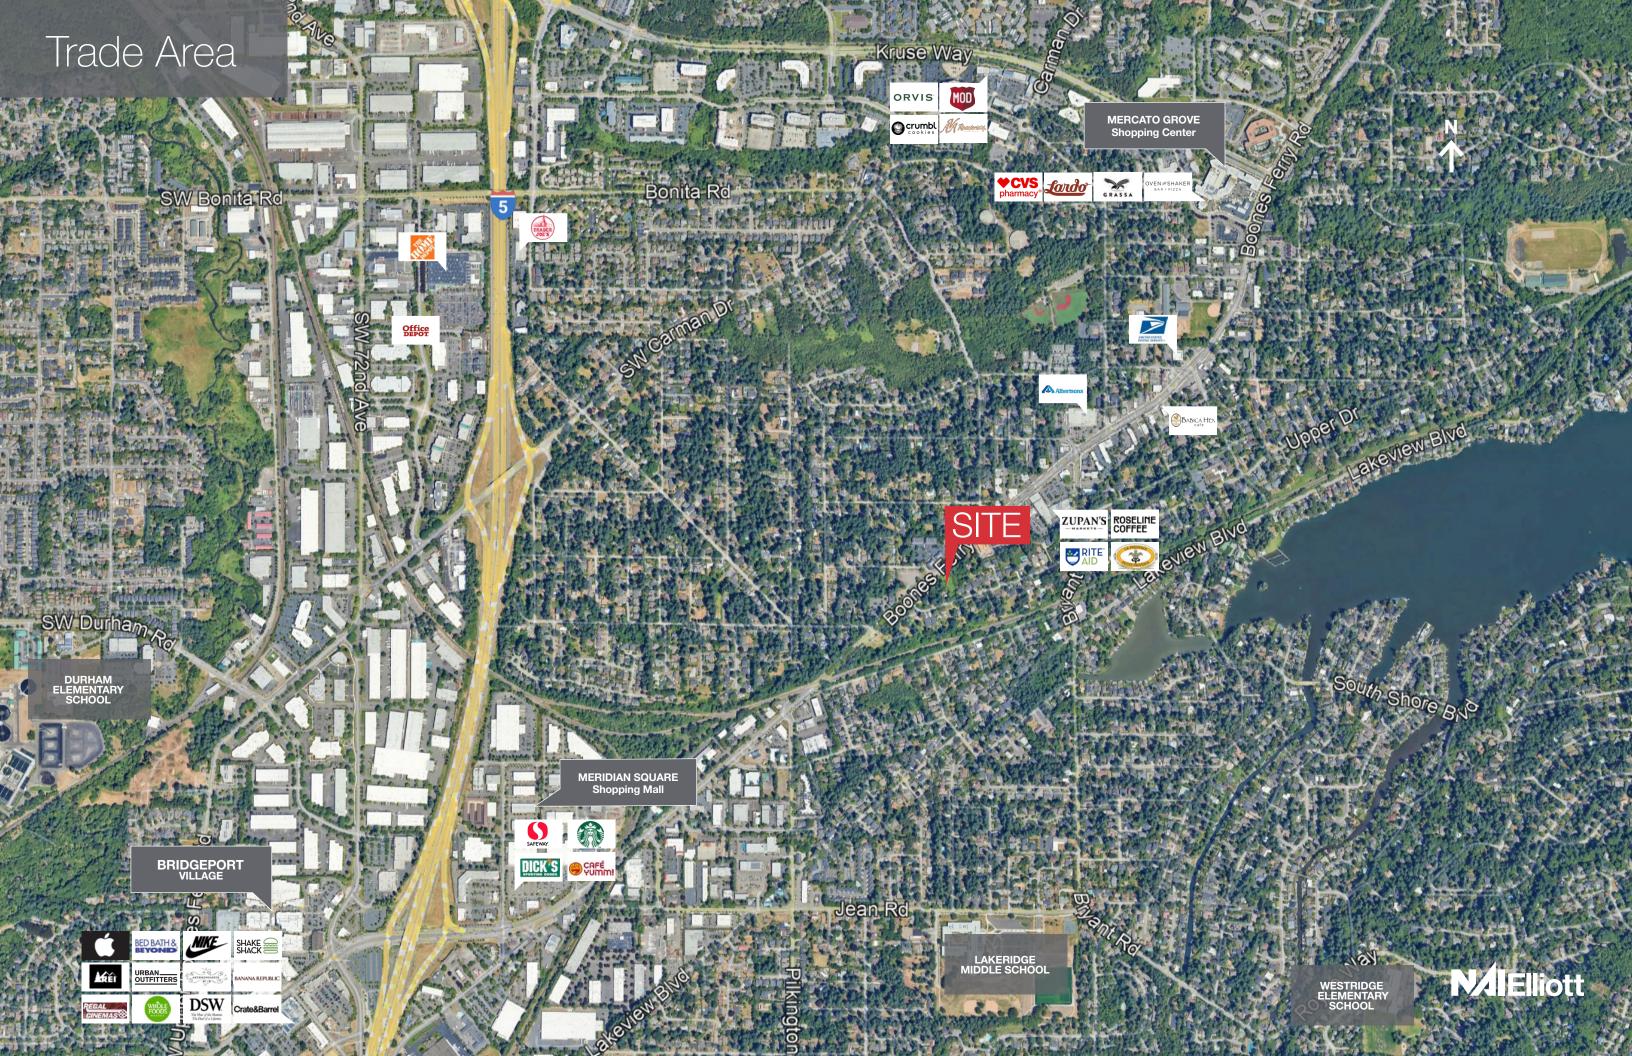

#### **TRAFFIC COUNT**

Boones Ferry Rd / I-5 - 187,259 ADT (2022)

Surrounded by thriving new developments, and within walking distance of popular food and dining options, this property is perfect for your next business venture.

#### **NEARBY BUSINESSES**

- Bridgeport Village
- Mercato Grove
- Albertsons
- Babica Hen
- McCormick & Schmick's Grill
- Safeway
- Dick's Sporting Goods
- Whole Foods Market
- La Provence Boulangerie & Patisserie
- Lake Grove Plaza
- Starbucks
- Sherman-Williams Paint
- United State Postal Service