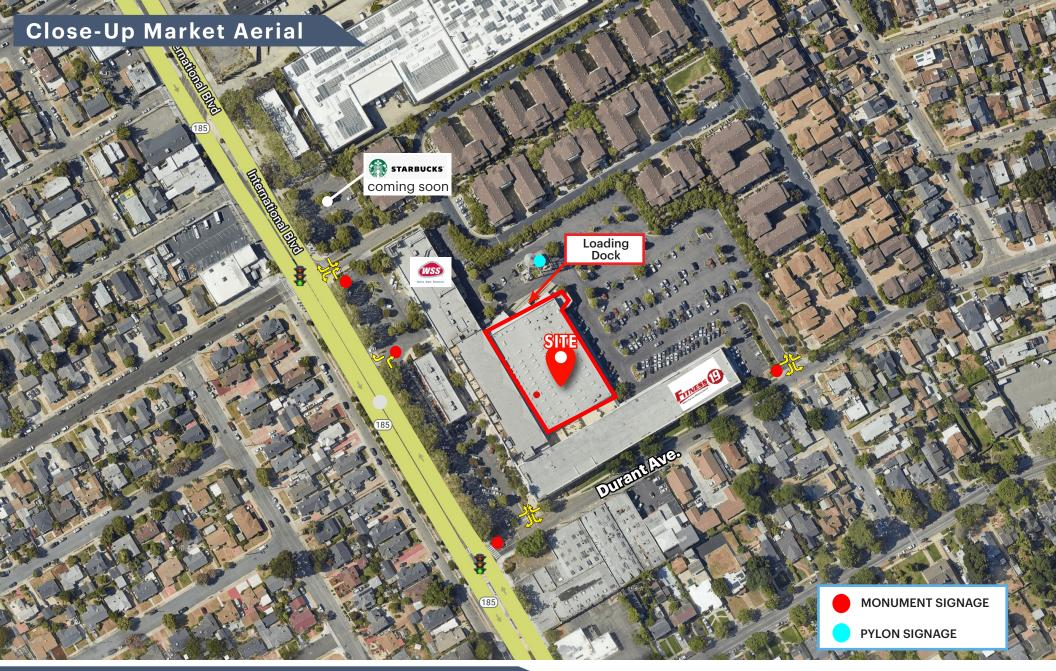

## Highlights

Address 10950 International Blvd., Oakland, CA 94603

**S**IZE ±47,774 SF

RENT Call Broker

NNNs \$9.85

Loading 3 Docks 1 Compactor

SIGNAGE Both Monument and Pylon

Co-Tenants WSS, Fitness 19, Starbucks Drive-Thru Coming Soon

(925) 627-7903 jon@lockehouse.com License #01923630

10950 International Blvd, Oakland, CA 94603