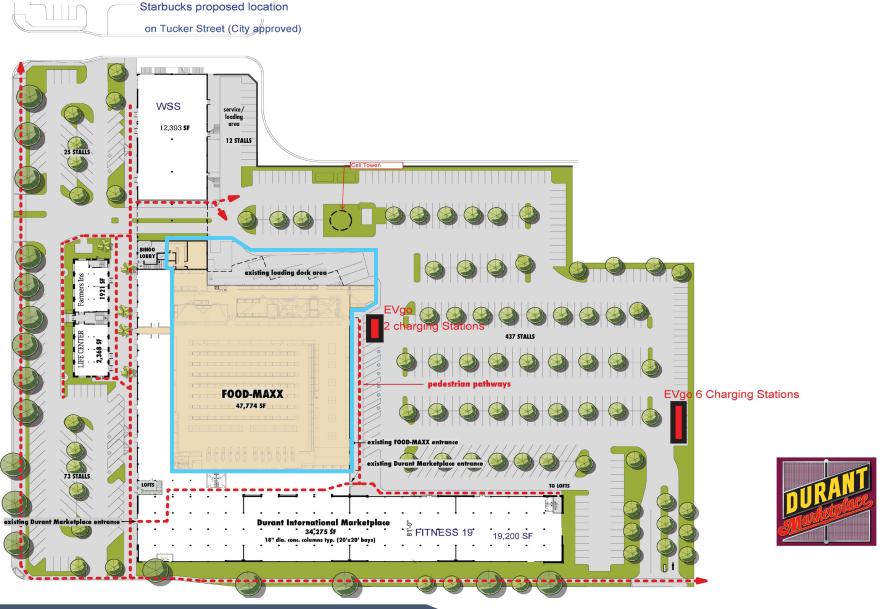

E    | 3 MILES   | 5 MILES   |
|-----------|-----------|-----------|
| \$126,334 | \$125,848 | \$139,555 |



ESTIMATED AVERAGE HOUSEHOLD NET WORTH

| 1 MILE   | 3 MILES  | 5 MILES  |
|----------|----------|----------|
| \$1.04 M | \$1.09 M | \$1.25 M |



COLLEGE DEGREE BACHELOR DEGREE OR HIGHER

| 1 MILE | 3 MILES | 5 MILES |
|--------|---------|---------|
| 32.1%  | 31.4%   | 36.2%   |



TOTAL RETAIL EXPENDITURES

| 4 | 1 MILE     | 3 MILES  | 5 MILES  |
|---|------------|----------|----------|
|   | \$539.36 M | \$2.33 B | \$5.54 B |

10950 International Blvd, Oakland, CA 94603



**JON WOODCOX** 

(925) 627-7903 jon@lockehouse.com License #01923630



10950 International Blvd, Oakland, CA 94603



### **JON WOODCOX**

(925) 627-7903 jon@lockehouse.com License #01923630

# Site-Plan



10950 International Blvd, Oakland, CA 94603



### JON WOODCOX (925) 627-7903 jon@lockehouse.com License #01923630



10950 International Blvd, Oakland, CA 94603



#### **JON WOODCOX**

(925) 627-7903 jon@lockehouse.com License #01923630