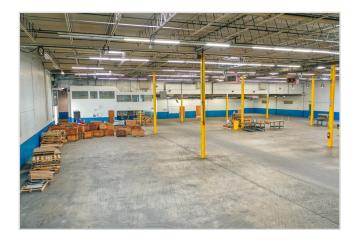

| \$108,746   \$1.35 PSF                                                 |                                   |
| Zoning               | I 1                                                                    |                                   |

- Industrial/manufacturing property
- · Existing mezzanine office space
- · Ability to accommodate multiple uses
- Easy access to Hwy 61 and I-494
- Available for short-term storage



## **Philip Simonet**

Principal (952) 854-8381 Phil.Simonet@ForteREP.com www.ForteREP.com

### John Young, CCIM

## **FLOOR PLAN**

## 644 2nd Street | St. Paul Park, MN 55071



### **Philip Simonet**

Principal (952) 854-8381 Phil.Simonet@ForteREP.com www.ForteREP.com

#### John Young, CCIM

# **BUILDING PHOTOS**

## 644 2nd Street | St. Paul Park, MN 55071













## Philip Simonet Principal

(952) 854-8381 Phil.Simonet@ForteREP.com www.ForteREP.com

### John Young, CCIM

# **AERIAL VIEW**

## 644 2nd Street | St. Paul Park, MN 55071





### **Philip Simonet**

Principal (952) 854-8381 Phil.Simonet@ForteREP.com www.ForteREP.com

### John Young, CCIM

## **DEMOGRAPHICS**

## 644 2nd Street | St. Paul Park, MN 55071



#### Data reported within 5 mile radius

The information has been obtained from sources believed reliable, but has not been verified for accuracy or completeness. You should conduct a careful, independent investigation of the property and verify all information. Any reliance on this information is solely at your own risk.

#### **Philip Simonet**

Principal (952) 854-8381 Phil.Simonet@ForteREP.com www.ForteREP.com

### John You