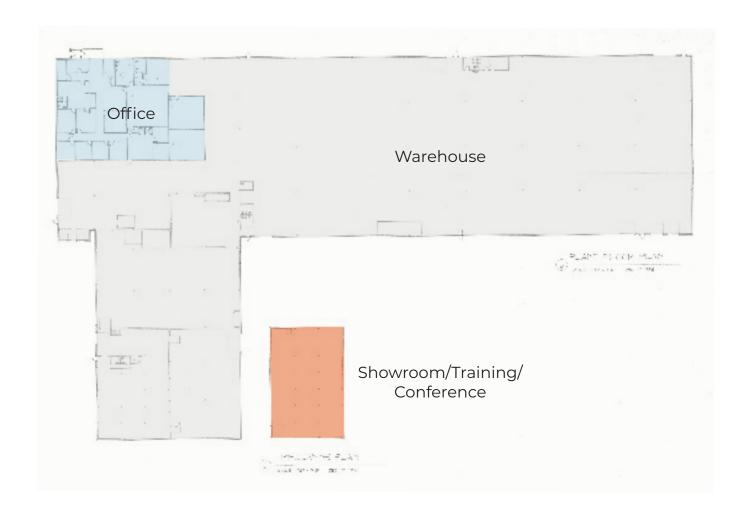

## **FLOOR PLAN**

## 644 2nd Street | St. Paul Park, MN 55071

## 644 2nd Street | St. Paul Park, MN 55071

| Building Information |                                                                        |                                   |
|----------------------|------------------------------------------------------------------------|-----------------------------------|
| Building Size        | Approx. 80,350 SF                                                      |                                   |
| Space Available      | Office:<br>Warehouse:<br>Mezzanine - Showroom/<br>Training/Conference: | 6,884 SF<br>69,466 SF<br>4,000 SF |
| Parking              | 0.78/1,000 SF                                                          |                                   |
| Year Built           | 1956<br>Additions: 1963, 1968, 1972, 1979                              |                                   |
| Power                | TBD                                                                    |                                   |
| Clear Height         | 20' 6"<br>16' 6"<br>11'                                                |                                   |
| Loading              | Five (5) drive-in doors<br>Five (5) dock doors                         |                                   |
| Sale/Lease Rate      | Negotiable                                                             |                                   |
| 2023 Taxes           | \$108,746   \$1.35 PSF                                                 |                                   |
| Zoning               | I 1                                                                    |                                   |