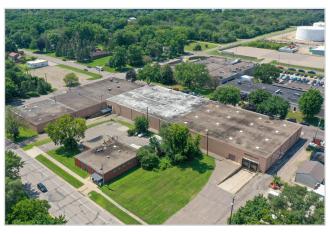

| \$108,746   \$1.35 PSF                                                 |                                   |
| Zoning               | I 1                                                                    |                                   |

- Industrial/manufacturing property
- · Existing mezzanine office space
- · Ability to accommodate multiple uses
- Easy access to Hwy 61 and I-494
- Available for short-term storage



## **Philip Simonet**

Principal (952) 854-8381 Phil.Simonet@ForteREP.com www.ForteREP.com

### John Young, CCIM

## **FLOOR PLAN**

## 644 2nd Street | St. Paul Park, MN 55071



### **Philip Simonet**

Principal (952) 854-8381 Phil.Simonet@ForteREP.com www.ForteREP.com

#### John Young, CCIM

# **BUILDING PHOTOS**

## 644 2nd Street | St. Paul Park, MN 55071













## Philip Simonet Principal

(952) 854-8381 Phil.Simonet@ForteREP.com www.ForteREP.com

### John Young, CCIM

# **AERIAL VIEW**

## 644 2nd Street | St. Paul Park, MN 55071





### **Philip Simonet**

Principal (952) 854-8381 Phil.Simonet@ForteREP.com www.ForteREP.com

### John Young, CCIM

## **DEMOGRAPHICS**

## 644 2nd Street | St. Paul Park, MN 55071



#### Data reported within 5 mile radius

The information has been obtained from sources believed reliable, but has not been verified for accuracy or completeness. You should conduct a careful, independent investigation of the property and verify all information. Any reliance on this information is solely at your own risk.

#### **Philip Simonet**

Principal (952) 854-8381 Phil.Simonet@ForteREP.com www.ForteREP.com

### John Y