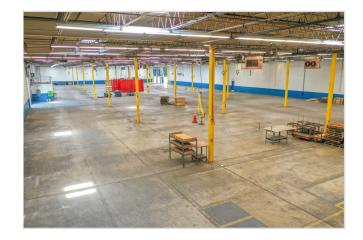

| \$108,746   \$1.35 PSF                                                 |                                   |
| Zoning               | I 1                                                                    |                                   |

- Industrial/manufacturing property
- · Existing mezzanine office space
- · Ability to accommodate multiple uses
- Easy access to Hwy 61 and I-494
- Available for short-term storage



## **Philip Simonet**

Principal (952) 854-8381 Phil.Simonet@ForteREP.com www.ForteREP.com

### John Young, CCIM

## **FLOOR PLAN**

## 644 2nd Street | St. Paul Park, MN 55071



### **Philip Simonet**

Principal (952) 854-8381 Phil.Simonet@ForteREP.com www.ForteREP.com

#### John Young, CCIM

# **BUILDING PHOTOS**

## 644 2nd Street | St. Paul Park, MN 55071













## Philip Simonet Principal

(952) 854-8381 Phil.Simonet@ForteREP.com www.ForteREP.com

### John Young, CCIM

# **AERIAL VIEW**

## 644 2nd Street | St. Paul Park, MN 55071





### **Philip Simonet**

Principal (952) 854-8381 Phil.Simonet@ForteREP.com www.ForteREP.com

### John Young, CCIM

## **DEMOGRAPHICS**

## 644 2nd Street | St. Paul Park, MN 55071



#### Data reported within 5 mile radius

The information has been obtained from sources believed reliable, but has not been verified for accuracy or completeness. You should conduct a careful, independent investigation of the property and verify all information. Any reliance on this information is solely at your own risk.

#### **Philip Simonet**

Principal (952) 854-8381 Phil.Simonet@ForteREP.com www.ForteREP.com

### John