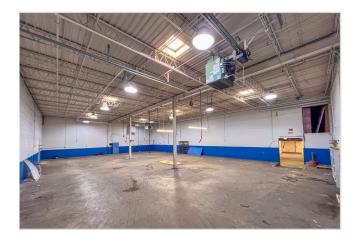

\$108,746   \$1.35 PSF                                                 |                                   |
| Zoning               | I 1                                                                    |                                   |

- Industrial/manufacturing property
- · Existing mezzanine office space
- · Ability to accommodate multiple uses
- Easy access to Hwy 61 and I-494
- Available for short-term storage



## **Philip Simonet**

Principal (952) 854-8381 Phil.Simonet@ForteREP.com www.ForteREP.com

### John Young, CCIM

## **FLOOR PLAN**

## 644 2nd Street | St. Paul Park, MN 55071



### **Philip Simonet**

Principal (952) 854-8381 Phil.Simonet@ForteREP.com www.ForteREP.com

#### John Young, CCIM

# **BUILDING PHOTOS**

## 644 2nd Street | St. Paul Park, MN 55071













## Philip Simonet Principal

(952) 854-8381 Phil.Simonet@ForteREP.com www.ForteREP.com

### John Young, CCIM

# **AERIAL VIEW**

## 644 2nd Street | St. Paul Park, MN 55071





### **Philip Simonet**

Principal (952) 854-8381 Phil.Simonet@ForteREP.com www.ForteREP.com

### John Young, CCIM

## **DEMOGRAPHICS**

## 644 2nd Street | St. Paul Park, MN 55071



#### Data reported within 5 mile radius

The information has been obtained from sources believed reliable, but has not been verified for accuracy or completeness. You should conduct a careful, independent investigation of the property and verify all information. Any reliance on this information is solely at your own risk.

#### **Philip Simonet**

Principal (952) 854-8381 Phil.Simonet@ForteREP.com www.ForteREP.com

### John Young