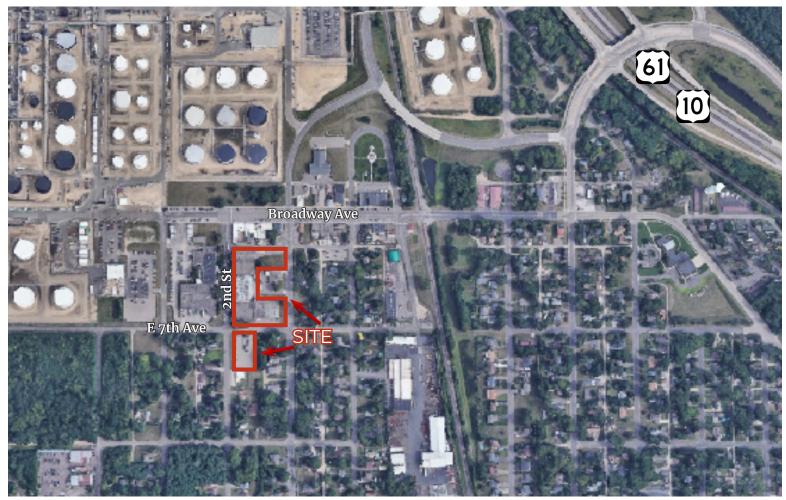

|                                   |

- Industrial/manufacturing property
- · Existing mezzanine office space
- · Ability to accommodate multiple uses
- Easy access to Hwy 61 and I-494
- Available for short-term storage



## **Philip Simonet**

Principal (952) 854-8381 Phil.Simonet@ForteREP.com www.ForteREP.com

### John Young, CCIM

## **FLOOR PLAN**

## 644 2nd Street | St. Paul Park, MN 55071



### **Philip Simonet**

Principal (952) 854-8381 Phil.Simonet@ForteREP.com www.ForteREP.com

#### John Young, CCIM

# **BUILDING PHOTOS**

## 644 2nd Street | St. Paul Park, MN 55071













## Philip Simonet Principal

(952) 854-8381 Phil.Simonet@ForteREP.com www.ForteREP.com

### John Young, CCIM

# **AERIAL VIEW**

## 644 2nd Street | St. Paul Park, MN 55071





### **Philip Simonet**

Principal (952) 854-8381 Phil.Simonet@ForteREP.com www.ForteREP.com

### John Young, CCIM

## **DEMOGRAPHICS**

## 644 2nd Street | St. Paul Park, MN 55071



#### Data reported within 5 mile radius

The information has been obtained from sources believed reliable, but has not been verified for accuracy or completeness. You should conduct a careful, independent investigation of the property and verify all information. Any reliance on this information is solely at your own risk.

#### **Philip Simonet**

Principal (952) 854-8381 Phil.Simonet@ForteREP.com www.ForteREP.com

### John Young, CCIM