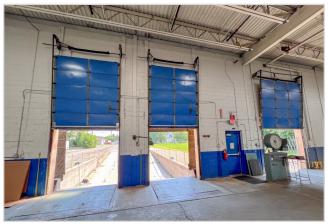

$108,746   \$1.35 PSF                                                 |                                   |
| Zoning               | I 1                                                                    |                                   |

- Industrial/manufacturing property
- · Existing mezzanine office space
- · Ability to accommodate multiple uses
- Easy access to Hwy 61 and I-494
- Available for short-term storage



## **Philip Simonet**

Principal (952) 854-8381 Phil.Simonet@ForteREP.com www.ForteREP.com

### John Young, CCIM

## **FLOOR PLAN**

## 644 2nd Street | St. Paul Park, MN 55071



### **Philip Simonet**

Principal (952) 854-8381 Phil.Simonet@ForteREP.com www.ForteREP.com

#### John Young, CCIM

# **BUILDING PHOTOS**

## 644 2nd Street | St. Paul Park, MN 55071













## Philip Simonet Principal

(952) 854-8381 Phil.Simonet@ForteREP.com www.ForteREP.com

### John Young, CCIM

# **AERIAL VIEW**

## 644 2nd Street | St. Paul Park, MN 55071





### **Philip Simonet**

Principal (952) 854-8381 Phil.Simonet@ForteREP.com www.ForteREP.com

### John Young, CCIM

## **DEMOGRAPHICS**

## 644 2nd Street | St. Paul Park, MN 55071



#### Data reported within 5 mile radius

The information has been obtained from sources believed reliable, but has not been verified for accuracy or completeness. You should conduct a careful, independent investigation of the property and verify all information. Any reliance on this information is solely at your own risk.

#### **Philip Simonet**

Principal (952) 854-8381 Phil.Simonet@ForteREP.com www.ForteREP.com

### John Young,