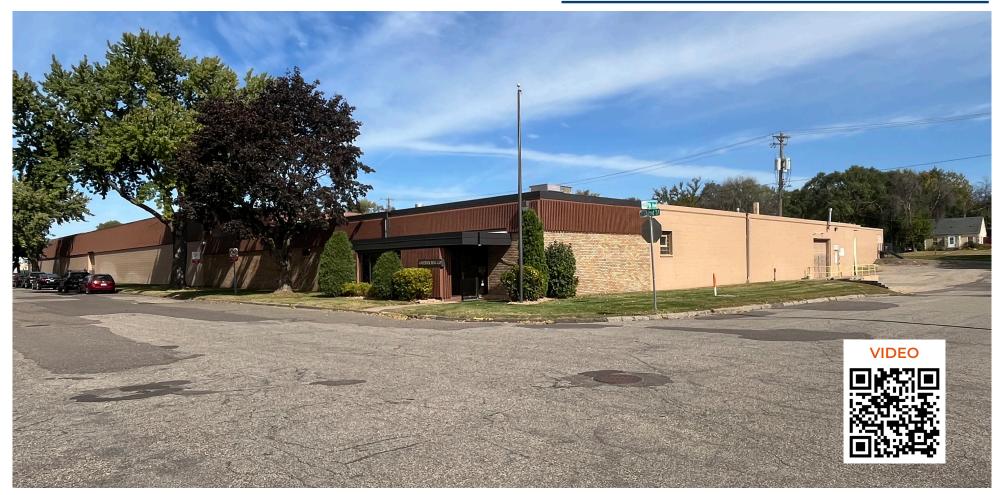

## FOR SALE OR LEASE

644 2nd Street | St. Paul Park, MN 55071

## **AVAILABLE FOR SHORT-TERM STORAGE 80,350 SF OFFICE/WHSE BLDG**

## 644 2nd Street | St. Paul Park, MN 55071

| Building Information |                                                                        |                                   |
|----------------------|------------------------------------------------------------------------|-----------------------------------|
| Building Size        | Approx. 80,350 SF                                                      |                                   |
| Space Available      | Office:<br>Warehouse:<br>Mezzanine - Showroom/<br>Training/Conference: | 6,884 SF<br>69,466 SF<br>4,000 SF |
| Parking              | 0.78/1,000 SF                                                          |                                   |
| Year Built           | 1956<br>Additions: 1963, 1968, 1972, 1979                              |                                   |
| Power                | TBD                                                                    |                                   |
| Clear Height         | 20' 6"<br>16' 6"<br>11'                                                |                                   |
| Loading              | Five (5) drive-in doors<br>Five (5) dock doors                         |                                   |
| Sale/Lease Rate      | Negotiable                                                             |                                   |
| 2023 Taxes           | \$108,746   \$1.35 PSF                                                 |                                   |
| Zoning               | I 1                                                                    |                                   |