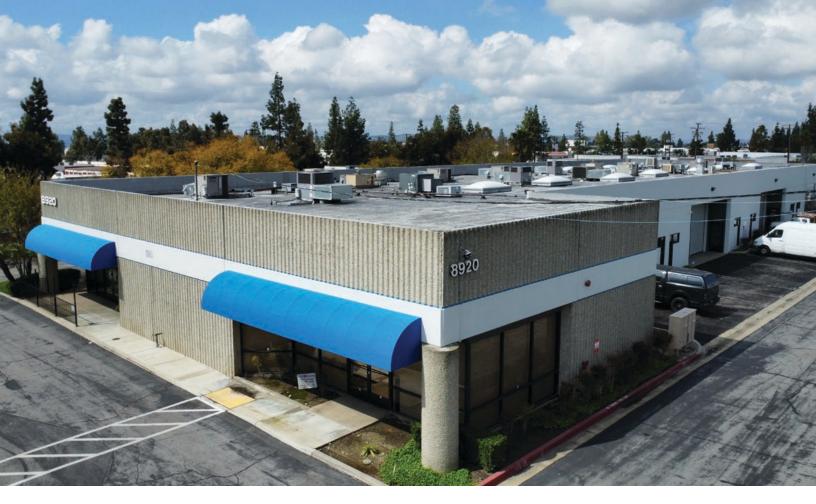

# FOR LEASE

TWO 852 SF UNIT(S) AVAILABLE

8920 VERNON AVE., SUITE 132 & 134 | MONTCLAIR | CA

## **PROPERTY HIGHLIGHTS:**

- Two (2) Units Available.
- 852 SF each unit.
- Units located in a Multi-Tenant Industrial Park
- Immediate Access to I-10, I-15, I-210, SR 71 & SR 57
- Asking Rate: \$1.95 per SF Gross