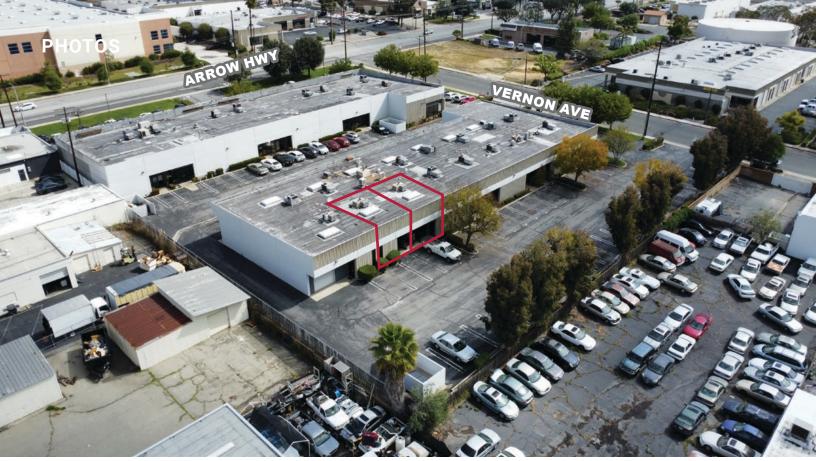

# FOR LEASE

TWO 852 SF UNIT(S) AVAILABLE

8920 VERNON AVE., SUITE 132 & 134 | MONTCLAIR | CA

## **PROPERTY HIGHLIGHTS:**

- Two (2) Units Available.
- 852 SF each unit.
- Units located in a Multi-Tenant Industrial Park
- Immediate Access to I-10, I-15, I-210, SR 71 & SR 57
- Asking Rate: \$1.95 per SF Gross