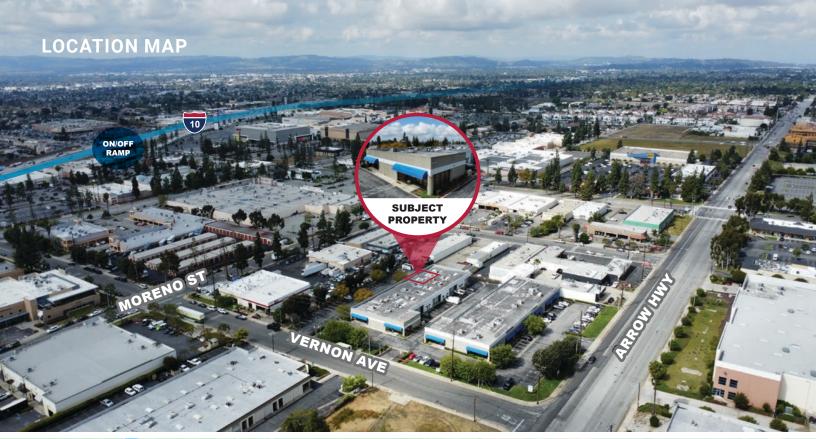

# FOR LEASE

TWO 852 SF UNIT(S) AVAILABLE

8920 VERNON AVE., SUITE 132 & 134 | MONTCLAIR | CA

## **PROPERTY HIGHLIGHTS:**

- Two (2) Units Available.
- 852 SF each unit.
- Units located in a Multi-Tenant Industrial Park
- Immediate Access to I-10, I-15, I-210, SR 71 & SR 57
- Asking Rate: \$1.95 per SF Gross