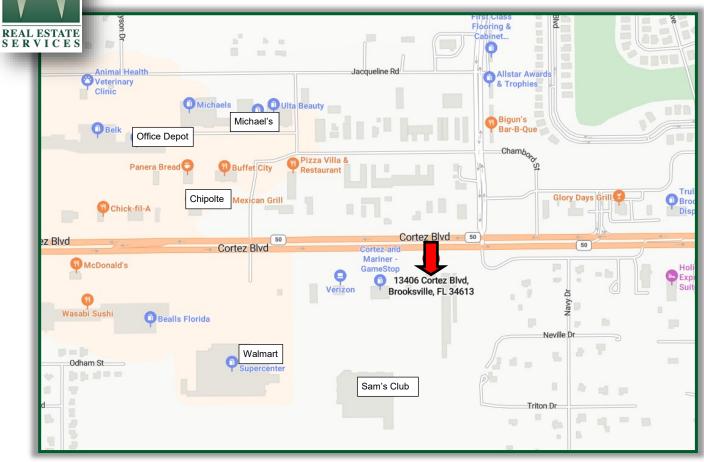

## 13406 CORTEZ BLVD., BROOKSVILLE, FL 34613

- Listing price: \$2,200,000.00
- 4.2 Acres

WIKLE

- Zoned C2
- Investor or owner/occupant
- Great location, center of development
- Next to new Tommy's Car Wash

## PROPERTY OVERVIEW

ADDRESS: 13406 Cortez Blvd., Brooksville, FL 34613

LAND USE: Commercial

LOCATION: Located on the South side of Cortez Blvd., just north

of Mariner Blvd.

SHOWING INFORMATION: Contact Listing Agent