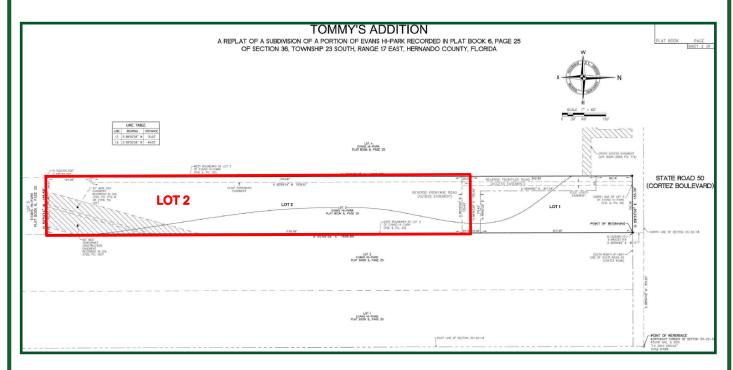

## 13406 CORTEZ BLVD., BROOKSVILLE, FL 34613

- Listing price: \$2,200,000.00
- 4.2 Acres

WIKLE

- Zoned C2
- Investor or owner/occupant
- Great location, center of development
- Next to new Tommy's Car Wash

## PROPERTY OVERVIEW

ADDRESS: 13406 Cortez Blvd., Brooksville, FL 34613

LAND USE: Commercial

LOCATION: Located on the South side of Cortez Blvd., just north

of Mariner Blvd.

SHOWING INFORMATION: Contact Listing Agent