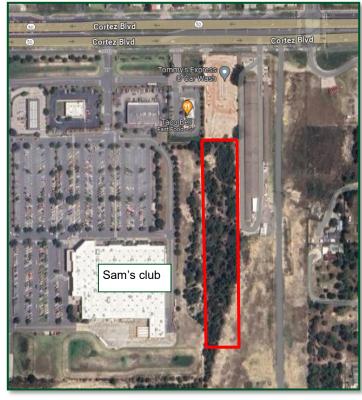

## 13406 CORTEZ BLVD., BROOKSVILLE, FL 34613

- Listing price: \$2,200,000.00
- 4.2 Acres

WIKLE

- Zoned C2
- Investor or owner/occupant
- Great location, center of development
- Next to new Tommy's Car Wash

## PROPERTY OVERVIEW

ADDRESS: 13406 Cortez Blvd., Brooksville, FL 34613

LAND USE: Commercial

LOCATION: Located on the South side of Cortez Blvd., just north

of Mariner Blvd.

SHOWING INFORMATION: Contact Listing Agent