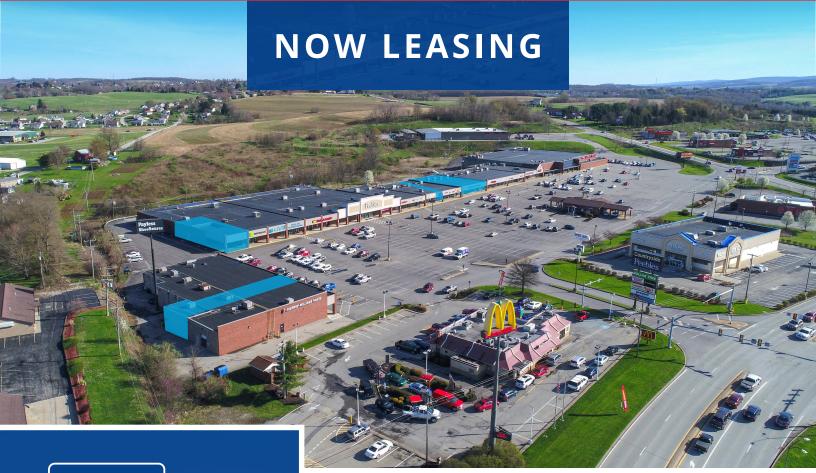

# **100 - 396 Countryside Plaza**MOUNT PLEASANT, PA 15666

#### **PROPERTY FEATURES:**

- 1,400 SF, 2,500 SF, 3,087 SF, and 7,500 SF retail spaces for lease
- Join existing tenants Busy Beaver, Ollie's Bargain Outlet, Dollar Tree, and Dunkin Donuts in this
  175,749 SF regional shopping center
- Located adjacent to a Walmart, this property features great visibility near the intersection of Route 119 and Route 819
- Route 119 has an average annual daily traffic count of over 23,000
- Availibilities feature an outparcel and the potential for a drive-thru

## PROPERTY PHOTOS