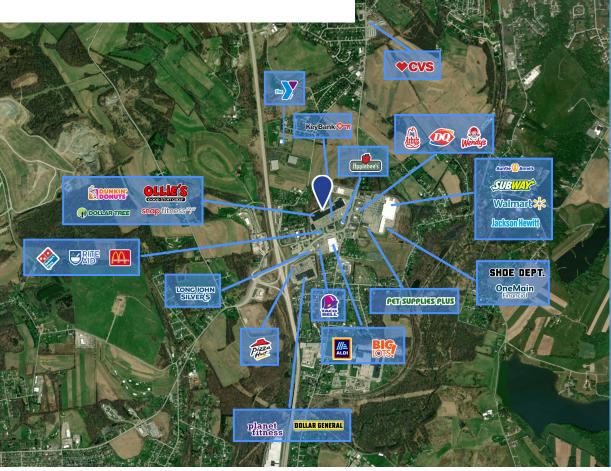

okerage 412 515 8545 jonathan.levinson@colliers.com

525 William Penn Place Suite 3510 Pittsburgh, PA 15219 P: +1 412 321 4200 F: +1 412 321 4400 colliers.com/pittsburgh

# **100 - 396 Countryside Plaza**MOUNT PLEASANT, PA 15666

#### **PROPERTY FEATURES:**

- 1,400 SF, 2,500 SF, 3,087 SF, and 7,500 SF retail spaces for lease
- Join existing tenants Busy Beaver, Ollie's Bargain Outlet, Dollar Tree, and Dunkin Donuts in this
  175,749 SF regional shopping center
- Located adjacent to a Walmart, this property features great visibility near the intersection of Route 119 and Route 819
- Route 119 has an average annual daily traffic count of over 23,000
- Availibilities feature an outparcel and the potential for a drive-thru

## SITE PLAN

## PROPERTY PHOTOS











## **NEARBY RETAILERS**



## 5-MILE RADIUS **Demographics**



Total Population **25,988** 



Avg. HH Income \$77,107



Med. HH Income \$55,468



**Total Businesses** 971



# of Households 11,554

This document/email has been prepared by Colliers for advertising and general information only. Colliers makes no guarantees, representations or warranties of any kind, expressed or implied, regarding the information including, but not limited to, warranties of content, accuracy and reliability. Any interested party should undertake their own inquiries as to the accuracy of the information. Colliers excludes unequivocally all inferred or implied terms, conditions and warranties arising out of this document and excludes all liability for loss and damages arising there from. This publication is the copyrighted propert