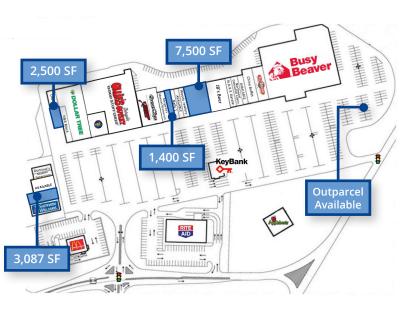

#### **PROPERTY FEATURES:**

- 1,400 SF, 2,500 SF, 3,087 SF, and 7,500 SF retail spaces for lease
- Join existing tenants Busy Beaver, Ollie's Bargain Outlet, Dollar Tree, and Dunkin Donuts in this
  175,749 SF regional shopping center
- Located adjacent to a Walmart, this property features great visibility near the intersection of Route 119 and Route 819
- Route 119 has an average annual daily traffic count of over 23,000
- Availibilities feature an outparcel and the potential for a drive-thru

## SITE PLAN