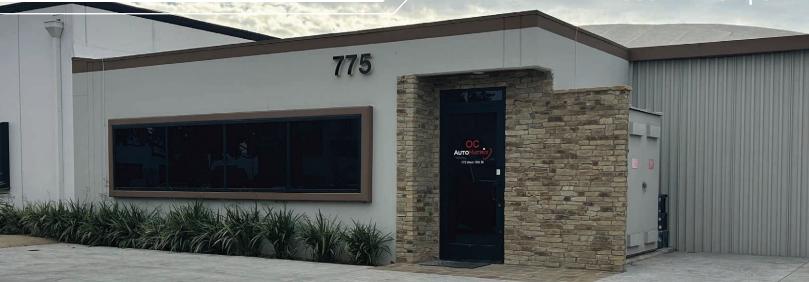

### **775 W. 16TH STREET**

COSTA MESA | CA

## RARE INDUSTRIAL BUILDING | HUGE YARD(S) | EXPANDABLE

±9,130 SF INDUSTRIAL BUILDING

#### **PROPERTY HIGHLIGHTS:**

- 9,130 SF Industrial Building
- Large, Secured Fenced
   Yard (15,000 SF)
- ±1,400 SF of Office Area
- One (1) Ground Level Door
- New Office & Shop Restrooms
- 12' Min Warehouse Clearance

- High Image Office
- 400 Amps (verify)
- Bow Truss Roof
- Epoxy Flooring
- Clear Span Warehouse
- Convenient Freeway Access