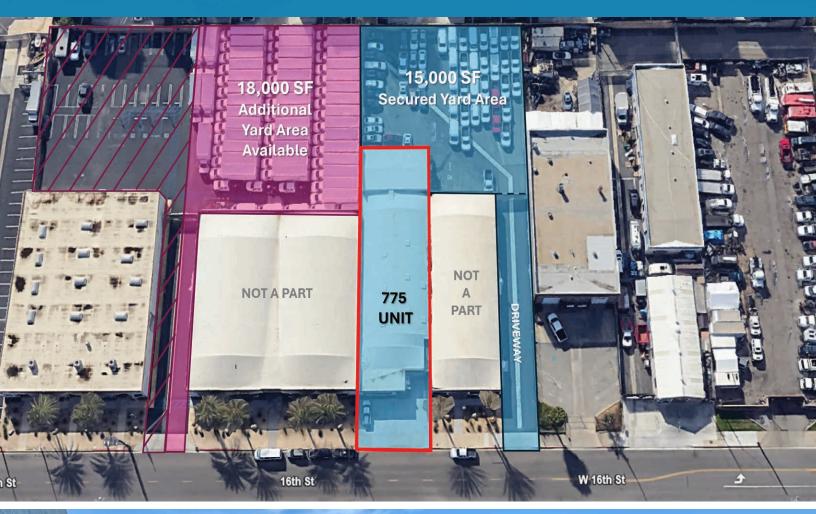

#### **PROPERTY HIGHLIGHTS:**

- 9,130 SF Industrial Building
- Large, Secured Fenced
   Yard (15,000 SF)
- ±1,400 SF of Office Area
- One (1) Ground Level Door
- New Office & Shop Restrooms
- 12' Min Warehouse Clearance

#### **BUILDING & YARD OPTIONS:**

|          | Building SF | Yard SF   | Asking Rate                              | Total Per Month |
|----------|-------------|-----------|------------------------------------------|-----------------|
| Option 1 | 9,130 SF    | 15,000 SF | \$2.25 G                                 | \$20,542 Gross  |
| Option 2 | 9,130 SF    | 33,000 SF | \$2.25 G (Building) +<br>\$0.60 G (Land) | \$31,342 Gross  |
| Option 3 | N/A         | 18,000 SF | \$0.60 G                                 | \$10,800 Groos  |