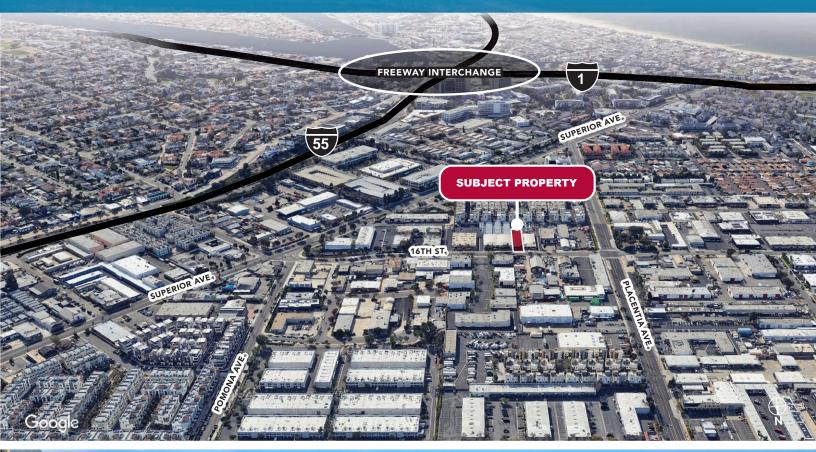

- High Image Office
- 400 Amps (verify)
- Bow Truss Roof
- Epoxy Flooring
- Clear Span Warehouse
- Convenient Freeway Access