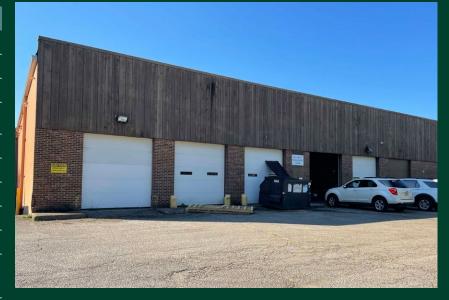

## SITE FEATURES

- + Large surface parking lot for car/ trailer parking and/or potential alternative uses
- + Built in 1973, renovated 2010
- + 2 International airports within 50 mile drive

Middletown, OH | 45044

| BUILDING SPECS      |                                                                                           |
|---------------------|-------------------------------------------------------------------------------------------|
| Total Building Area | 79,061 SF                                                                                 |
| Acres               | 6.609                                                                                     |
| Year Built          | 1973                                                                                      |
| Clear Height        | 17'-19' to roof joists<br>(currently drop ceiling throughout)                             |
| Docks               | 2                                                                                         |
| Drive-ins           | Multiple                                                                                  |
| Column Spacing      | ~35' x ~'30'                                                                              |
| Parking             | Large Surface / Ample                                                                     |
| Power               | 1600 Amps                                                                                 |
| Property Renovation | Painted Exterior, replaced overhead doors, installed space heaters. Roof replaced in 2010 |