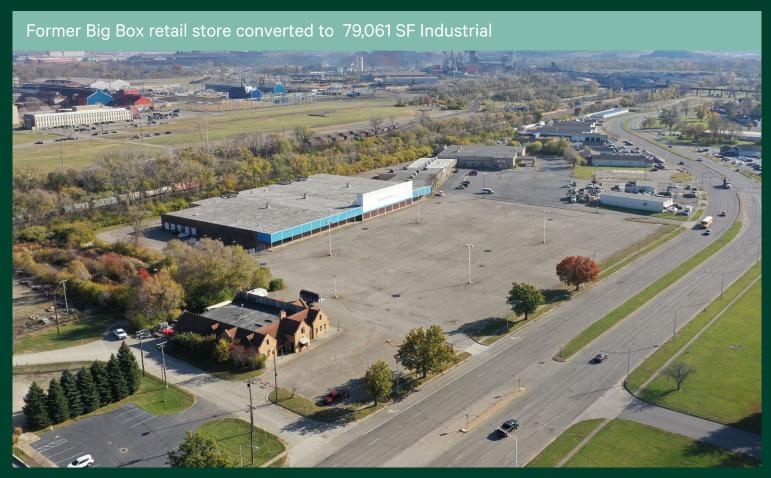

# 1701 S University Blvd.

Middletown, OH | 45044

## SITE FEATURES

- + Large surface parking lot for car/ trailer parking and/or potential alternative uses
- + Built in 1973, renovated 2010
- + 2 International airports within 50 mile drive

Middletown, OH | 45044

| BUILDING SPECS      |                                                                                           |
|---------------------|-------------------------------------------------------------------------------------------|
| Total Building Area | 79,061 SF                                                                                 |
| Acres               | 6.609                                                                                     |
| Year Built          | 1973                                                                                      |
| Clear Height        | 17'-19' to roof joists<br>(currently drop ceiling throughout)                             |
| Docks               | 2                                                                                         |
| Drive-ins           | Multiple                                                                                  |
| Column Spacing      | ~35' x ~'30'                                                                              |
| Parking             | Large Surface / Ample                                                                     |
| Power               | 1600 Amps                                                                                 |
| Property Renovation | Painted Exterior, replaced overhead doors, installed space heaters. Roof replaced in 2010 |