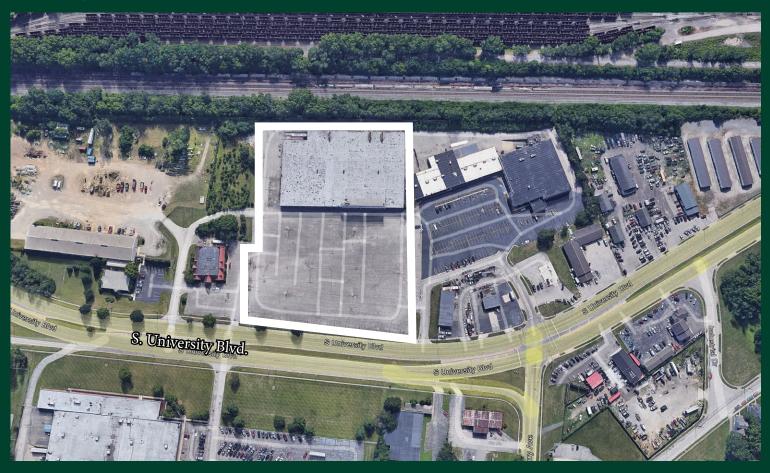

# 1701 S University Blvd.

Middletown, OH | 45044

## SITE FEATURES

- + Large surface parking lot for car/ trailer parking and/or potential alternative uses
- + Built in 1973, renovated 2010
- + 2 International airports within 50 mile drive

Middletown, OH | 45044

| BUILDING SPECS      |                                                                                           |
|---------------------|-------------------------------------------------------------------------------------------|
| Total Building Area | 79,061 SF                                                                                 |
| Acres               | 6.609                                                                                     |
| Year Built          | 1973                                                                                      |
| Clear Height        | 17'-19' to roof joists<br>(currently drop ceiling throughout)                             |
| Docks               | 2                                                                                         |
| Drive-ins           | Multiple                                                                                  |
| Column Spacing      | ~35' x ~'30'                                                                              |
| Parking             | Large Surface / Ample                                                                     |
| Power               | 1600 Amps                                                                                 |
| Property Renovation | Painted Exterior, replaced overhead doors, installed space heaters. Roof replaced in 2010 |