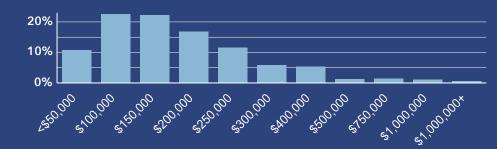

## **Household Income**

Source: This infographic contains data provided by Esri (2024), ACS (2018-2022).