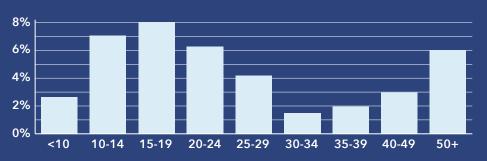

# Age Profile: 5 Year Increments

Dots show comparison

**Bexar County** 

## **Household Income**

**Age Profile: 5 Year Increments** 

**Bexar County** 