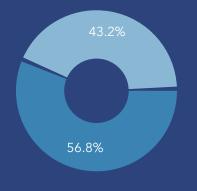

## **Home Ownership**

24.9%

Own ■ Rent

## **Home Ownership**

Own ■ Rent

## **Home Ownership**

24.1%

Services

Own ■ Rent

**Housing: Year Built** 