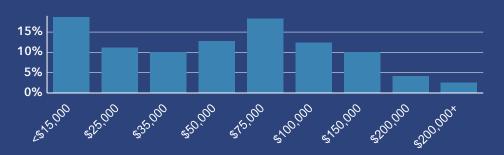

## **Household Income**

Source: This infographic contains data provided by Esri (2024), ACS (2018-2022).

## **Household Income**

**Age Profile: 5 Year Increments** 

**Bexar County** 