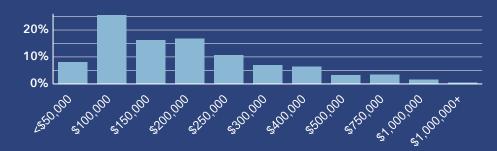

s infographic contains data provided by Esri (2024), ACS (2018-2022).

# Age Profile: 5 Year Increments



Dots show comparison **Bexar County** 

## **Home Ownership**

24.9%



Own ■ Rent

## **Educational Attainment**



## **Housing: Year Built**



≥ 2020

## **Commute Time: Minutes**



25-29 40-44

90+

**10-14** 

# **COMMUNITY SUMMARY**

354 E Southcross Blvd, San Antonio, Texas, 78214 Ring band of 1 - 3 miles

102,086 Population

Total

-0.34% Population

Growth

2.76

Average HH Size

Diversity Index

74.5

38.4 Median Age

Median HH Income Median Home Median Net Value

\$49,310 \$151,101

\$80,548

Worth

22.8%

Age < 18

60.0%

Age 18-64

Age 65+

17.3%



24.0%

Services



31.1%

Blue Collar



44.9%

White Collar

# **Mortgage as Percent of Salary**



#### **Home Value**



## **Household Income**



Source: This infographic contains data provided by Esri (2024), ACS (2018-2022).

# Age Profile: 5 Year Increments



Dots show comparison

**Bexar County** 

## **Home Ownership**



Own ■ Rent

#### **Educational Attainment**



**Housing: Year Built** 



| <1939   |
|---------|
| 1960-69 |

**1990-99** 

≥ 2020



## **Commute Time: Minutes**





40-44

**10-14** 

25-29

90+



# **COMMUNITY SUMMARY**

354 E Southcross Blvd, San Antonio, Texas, 78214 Ring band of 3 - 5 miles

164,851 Population

Total

-0.14% Population

Growth

2.71 Average

HH Size

79.2 Diversity

Index

35.3 Median

Age

\$46,172 \$158,045

Median

HH Income

\$39,013

Worth

Median Home Median Net

Value

23.9%

Age < 18

61.4%

Age 18-64

14.7%

Age 65+



30.3%

Blue Collar



45.6