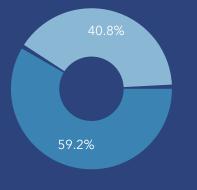

## **Home Ownership**

24.9%

Own ■ Rent

## **Home Ownership**

Own ■ Rent

## **Home Ownership**

24.1%

Services

Own ■ Rent

**Housing: Year Built** 