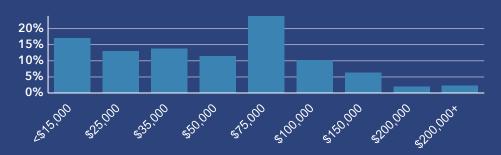

# **COMMUNITY SUMMARY**

354 E Southcross Blvd, San Antonio, Texas, 78214 Ring band of 0 - 1 miles

16,361

Population

Total

-1.14% Population

Growth

2.83

**HH Size** 

Average

Diversity Median

38.2

Age

Median

\$41,989

**HH Income** 

\$137,637

Value

\$68,950

Worth

Median Home Median Net

24.1%

Age < 18

58.6%

Age 18-64

Age 65+

17.3%

Services



34.8%

Blue Collar



40.4%

White Collar

# **Mortgage as Percent of Salary**

72.4

Index



#### **Home Value**



## **Household Income**



Source: This infographic contains data provided by Esri (2024), ACS (2018-2022).

# Age Profile: 5 Year Increments



Dots show comparison **Bexar County** 

## **Home Ownership**

24.9%



Own ■ Rent

## **Educational Attainment**



## **Housing: Year Built**



≥ 2020

## **Commute Time: Minutes**



25-29 40-44

90+

**10-14** 

# **COMMUNITY SUMMARY**

354 E Southcross Blvd, San Antonio, Texas, 78214 Ring band of 1 - 3 miles

102,086 Population

Total

-0.34% Population

Growth

2.76

Average HH Size

Diversity Index

74.5

38.4 Median Age

Median HH Income Median Home Median Net Value

\$49,310 \$151,101

\$80,548

Worth

22.8%

Age < 18

60.0%

Age 18-64

Age 65+

17.3%



24.0%

Services



31.1%

Blue Collar



44.9%

White Collar

# **Mortgage as Percent of Salary**



#### **H