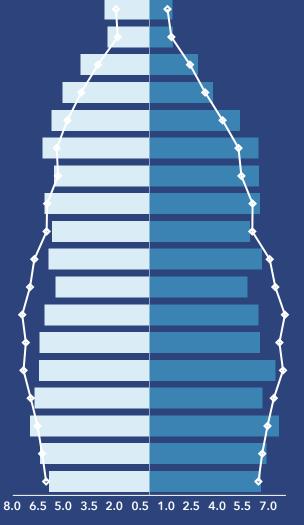

# **COMMUNITY SUMMARY**

354 E Southcross Blvd, San Antonio, Texas, 78214 Ring band of 0 - 1 miles

16,361

Population

Total

-1.14% Population

Growth

2.83

**HH Size** 

Average

Diversity Median

38.2

Age

Median

\$41,989

**HH Income** 

\$137,637

Value

\$68,950

Worth

Median Home Median Net

24.1%

Age < 18

58.6%

Age 18-64

Age 65+

17.3%

Services



34.8%

Blue Collar



40.4%

White Collar

# **Mortgage as Percent of Salary**

72.4

Index



#### **Home Value**



## **Household Income**



Source: This infographic contains data provided by Esri (2024), ACS (2018-2022).

# Age Profile: 5 Year Increments



Dots show comparison **Bexar County** 

## **Home Ownership**

24.9%



Own ■ Rent

## **Educational Attainment**



## **Housing: Year Built**



≥ 2020

## **Commute Time: Minutes**



25-29 40-44

90+

**10-14** 

# **COMMUNITY SUMMARY**

354 E Southcross Blvd, San Antonio, Texas, 78214 Ring band of 1 - 3 miles

102,086 Population

Total

-0.34% Population

Growth

2.76

Average HH Size

Diversity Index

74.5

38.4 Median Age

Median HH Income Median Home Median Net Value

\$49,310 \$151,101

\$80,548

Worth

22.8%

Age < 18

60.0%

Age 18-64

Age 65+

17.3%



24.0%

Services



31.1%

Blue Collar



44.9%

White Collar

# **Mortgage as Percent of Salary**



#### **Home Value**



## **Household Income**



Source: This infographic contains data provided by Esri (2024), ACS (2018-20