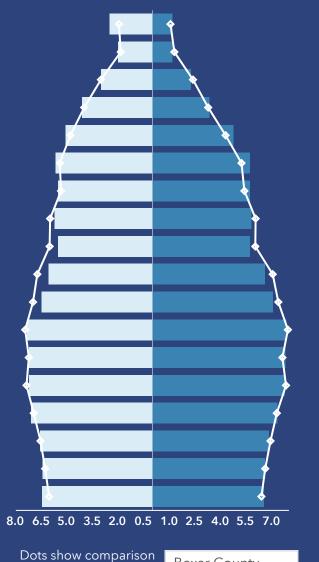

# Age Profile: 5 Year Increments

Dots show comparison

**Bexar County** 

## **Household Income**

**Age Profile: 5 Year Increments** 

**Bexar County** 