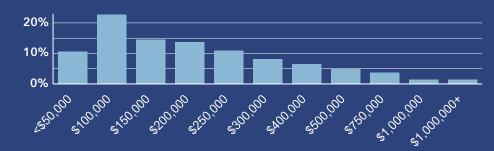

## **Household Income**

Source: This infographic contains data provided by Esri (2024), ACS (2018-2022).

## **Household Income**

**Age Profile: 5 Year Increments** 

**Bexar County** 