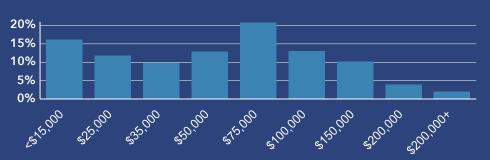

## **Household Income**

Source: This infographic contains data provided by Esri (2024), ACS (2018-2022).

## **Household Income**

**Age Profile: 5 Year Increments** 

**Bexar County** 