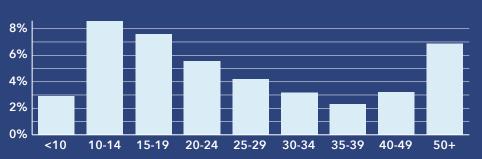

## **Commute Time: Minutes**

25-29 40-44

90+

**10-14** 

## **Commute Time: Minutes**

40-44

**10-14** 

25-29

90+

#### **Educational Attainment**

**Commute Time: Minutes** 

≥ 2020

**10-14** 

25-29