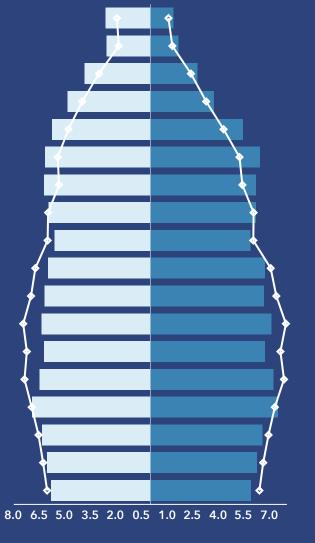

# Age Profile: 5 Year Increments

Dots show comparison

**Bexar County** 

## **Household Income**

**Age Profile: 5 Year Increments** 

**Bexar County** 