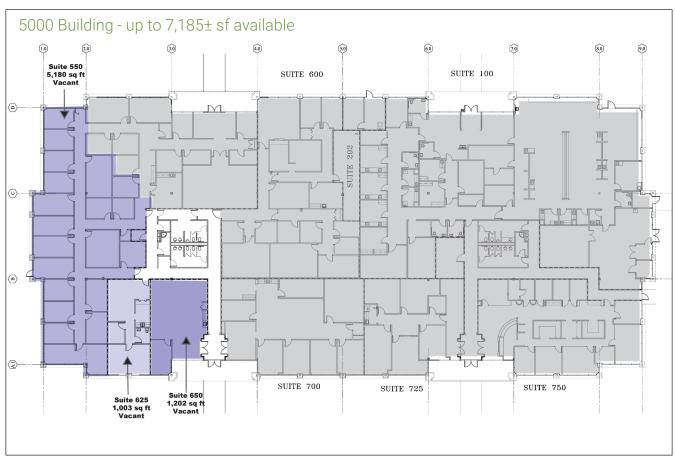

## **Property Details**

- Medical / general office space available for lease
- Available suites:

5000 Building:

5050 Building:

Suite 600 - 5,720± sf

Suite 550 - 5,180± sf Suite 625 - 1,003± sf Suite 650 - 1,202± sf

7,185± sf contiguous

- Ample parking
- 1 mile to Emory Johns Creek Hospital (4-minute drive)
- 10 miles to Northside Hospital Forsyth
- Excellent demographics in a high-growth area
- Competitive lease terms