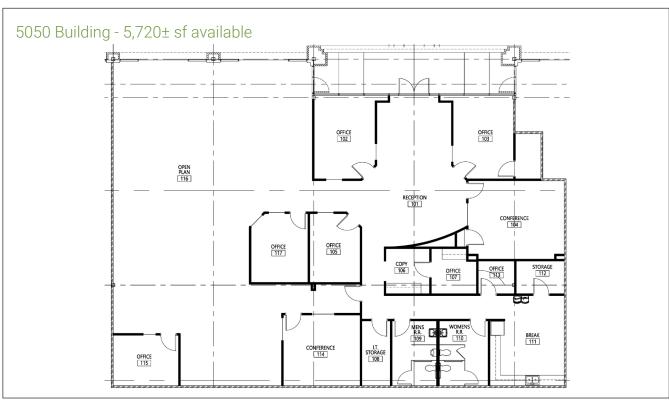

## **Property Details**

- Medical / general office space available for lease
- Available suites:

5000 Building:

5050 Building:

Suite 600 - 5,720± sf

Suite 550 - 5,180± sf Suite 625 - 1,003± sf Suite 650 - 1,202± sf