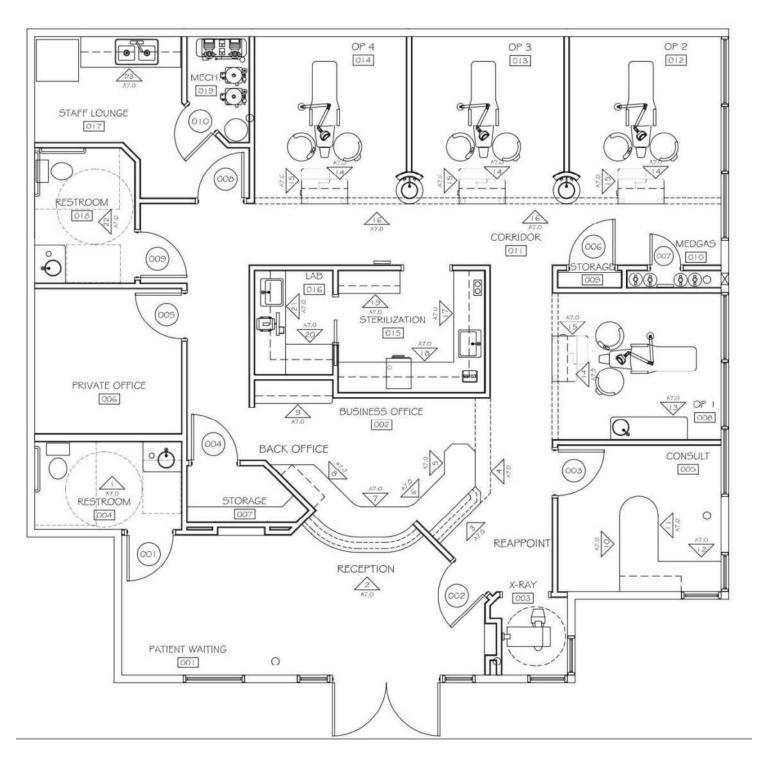

d subject to errors, omissions, change of price or conditions, prior to sale or lease, or withdrawal without notice



# 7423 LAS COLINAS BLVD, SUITE 101, IRVING, TX 75063

### **LEASE SPACES**

## **LEASE INFORMATION**

| Lease Type:  | NNN      | Lease Term: | Negotiable              |
|--------------|----------|-------------|-------------------------|
| Total Space: | 1,850 SF | Lease Rate: | \$29.00 - \$31.00 SF/yr |

## **AVAILABLE SPACES**

| SUITE     | TENANT    | SIZE (SF) | LEASE TYPE | LEASE RATE            |   |
|-----------|-----------|-----------|------------|-----------------------|---|
| Suite 101 | Available | 1,850 SF  | NNN        | \$29.00 - 31.00 SF/yr | - |

#### **Champions DFW Commercial Realty**



# 7423 LAS COLINAS BLVD # A, IRVING, TX 75063

### **FLOOR PLAN**



#### **Champions DFW Commercial Realty**



# 7423 LAS COLINAS BLVD, BLDG A, IRVING, TX 75063

## **EXTERIOR PHOTOS**







### **Champions DFW Commercial Realty**



# 7423 LAS COLINAS BLVD, SUITE 101, IRVING, TX 75063

## **INTERIOR PHOTOS**







## **Champions DFW Commercial Realty**



# 7423 LAS COLINAS BLVD, SUITE 101, IRVING, TX 75063

### **AERIAL RETAILER MAP**



#### **Champions DFW Commercial Realty**



# 7423 LAS COLINAS BLVD, SUITE 101, IRVING, TX 75063

### **DEMOGRAPHICS MAP & REPORT**



| POPULATION           | 1 MILE | 5 MILES | 10 MILES |
|----------------------|--------|---------|----------|
| Total Population     | 12,298 | 213,628 | 969,722  |
| Average Age          | 33.9   | 34.7    | 36.3     |
| Average Age (Male)   | 33.1   | 34.1    | 35.5     |
| Average