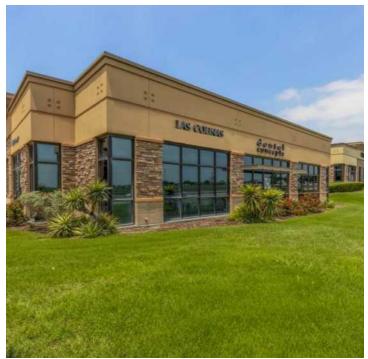

LAS COLINAS BLVD, SUITE 101, IRVING, TX 75063

### **LEASE SPACES**

## **LEASE INFORMATION**

| Lease Type:  | NNN      | Lease Term: | Negotiable              |
|--------------|----------|-------------|-------------------------|
| Total Space: | 1,850 SF | Lease Rate: | \$29.00 - \$31.00 SF/yr |

## **AVAILABLE SPACES**

| SUITE     | TENANT    | SIZE (SF) | LEASE TYPE | LEASE RATE            |   |
|-----------|-----------|-----------|------------|-----------------------|---|
| Suite 101 | Available | 1,850 SF  | NNN        | \$29.00 - 31.00 SF/yr | - |

#### **Champions DFW Commercial Realty**



# 7423 LAS COLINAS BLVD # A, IRVING, TX 75063

### **FLOOR PLAN**



#### **Champions DFW Commercial Realty**



# 7423 LAS COLINAS BLVD, BLDG A, IRVING, TX 75063

## **EXTERIOR PHOTOS**







### **Champions DFW Commercial Realty**



# 7423 LAS COLINAS BLVD, SUITE 101, IRVING, TX 75063

## **INTERIOR PHOTOS**







## **Champions DFW Commercial Realty**



# 7423 LAS COLINAS BLVD, SUITE 101, IRVING, TX 75063

### **AERIAL RETAILER MAP**



#### **Champions DFW Commercial Realty**



# 7423 LAS COLINAS BLVD, SUITE 101, IRVING, TX 75063

### **DEMOGRAPHICS MAP & REPORT**



| POPULATION           | 1 MILE | 5 MILES | 10 MILES |
|----------------------|--------|---------|----------|
| Total Population     | 12,298 | 213,628 | 969,722  |
| Average Age          | 33.9   | 34.7    | 36.3     |
| Average Age (Male)   | 33.1   | 34.1    | 35.5     |
| Average Age (Female) | 34.4   | 34.9    | 37.0     |

| HOUSEHOLDS & INCOME | 1 MILE    | 5 MILES   | 10 MILES  |
|-----------------