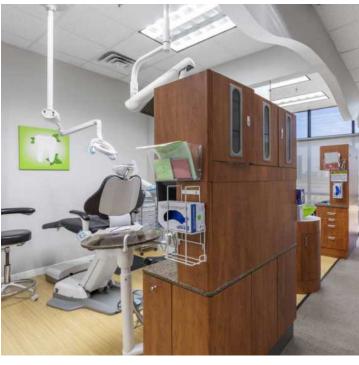

ease Term: | Negotiable              |
|--------------|----------|-------------|-------------------------|
| Total Space: | 1,850 SF | Lease Rate: | \$29.00 - \$31.00 SF/yr |

## **AVAILABLE SPACES**

| SUITE     | TENANT    | SIZE (SF) | LEASE TYPE | LEASE RATE            |   |
|-----------|-----------|-----------|------------|-----------------------|---|
| Suite 101 | Available | 1,850 SF  | NNN        | \$29.00 - 31.00 SF/yr | - |

#### **Champions DFW Commercial Realty**



# 7423 LAS COLINAS BLVD # A, IRVING, TX 75063

### **FLOOR PLAN**



#### **Champions DFW Commercial Realty**



# 7423 LAS COLINAS BLVD, BLDG A, IRVING, TX 75063

## **EXTERIOR PHOTOS**







### **Champions DFW Commercial Realty**



# 7423 LAS COLINAS BLVD, SUITE 101, IRVING, TX 75063

## **INTERIOR PHOTOS**







## **Champions DFW Commercial Realty**



# 7423 LAS COLINAS BLVD, SUITE 101, IRVING, TX 75063

### **AERIAL RETAILER MAP**



#### **Champions DFW Commercial Realty**



# 7423 LAS COLINAS BLVD, SUITE 101, IRVING, TX 75063

### **DEMOGRAPHICS MAP & REPORT**



| POPULATION           | 1 MILE | 5 MILES | 10 MILES |
|----------------------|--------|---------|----------|
| Total Population     | 12,298 | 213,628 | 969,722  |
| Average Age          | 33.9   | 34.7    | 36.3     |
| Average Age (Male)   | 33.1   | 34.1    | 35.5     |
| Average Age (Female) | 34.4   | 34.9    | 37.0     |

| HOUSEHOLDS & INCOME | 1 MILE    | 5 MILES   | 10 MILES  |
|---------------------|-----------|-----------|-----------|
| Total Households    | 5,920     | 87,892    | 406,226   |
| # of Persons per HH |