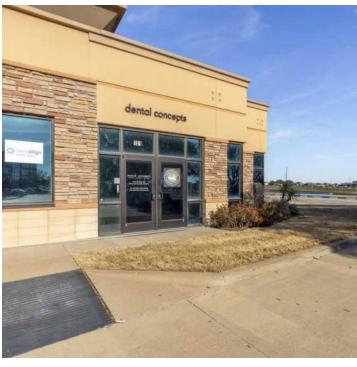

23 LAS COLINAS BLVD, SUITE 101, IRVING, TX 75063

### **LEASE SPACES**

## **LEASE INFORMATION**

| Lease Type:  | NNN      | Lease Term: | Negotiable              |
|--------------|----------|-------------|-------------------------|
| Total Space: | 1,850 SF | Lease Rate: | \$29.00 - \$31.00 SF/yr |

## **AVAILABLE SPACES**

| SUITE     | TENANT    | SIZE (SF) | LEASE TYPE | LEASE RATE            |   |
|-----------|-----------|-----------|------------|-----------------------|---|
| Suite 101 | Available | 1,850 SF  | NNN        | \$29.00 - 31.00 SF/yr | - |

#### **Champions DFW Commercial Realty**



# 7423 LAS COLINAS BLVD # A, IRVING, TX 75063

### **FLOOR PLAN**



#### **Champions DFW Commercial Realty**



# 7423 LAS COLINAS BLVD, BLDG A, IRVING, TX 75063

## **EXTERIOR PHOTOS**







### **Champions DFW Commercial Realty**



# 7423 LAS COLINAS BLVD, SUITE 101, IRVING, TX 75063

## **INTERIOR PHOTOS**







## **Champions DFW Commercial Realty**



# 7423 LAS COLINAS BLVD, SUITE 101, IRVING, TX 75063

### **AERIAL RETAILER MAP**



#### **Champions DFW Commercial Realty**



# 7423 LAS COLINAS BLVD, SUITE 101, IRVING, TX 75063

### **DEMOGRAPHICS MAP & REPORT**



| POPULATION           | 1 MILE | 5 MILES | 10 MILES |
|----------------------|--------|---------|----------|
| Total Population     | 12,298 | 213,628 | 969,722  |
| Average Age          | 33.9   | 34.7    | 36.3     |
| Average Age (Male)   | 33.1   | 34.1    | 35.5     |
| Average Age (Female) | 34.4   | 34.9    | 37.0     |

| HOUSEHOLDS & INCOME | 1 MILE    | 5 MILES   | 10 MILES  |
|---------------