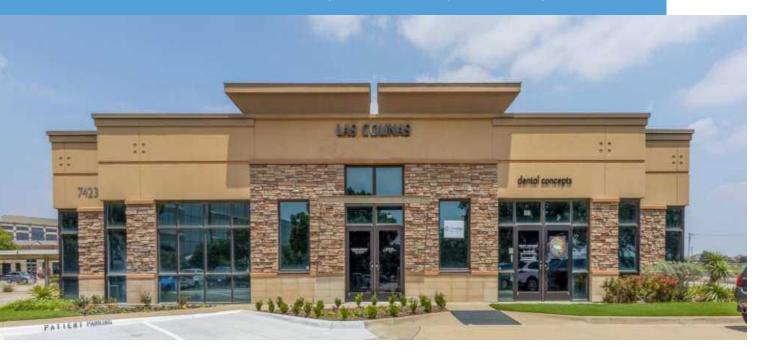

# 7423 LAS COLINAS BLVD, SUITE 101, IRVING, TX 75063

### **PROPERTY HIGHLIGHTS**

- ±1,850 SF
- Dental Condo Unit
- Dental Equipment Available
- 2nd Generation Space
- Building/Monument Signage
- Tenant Improvement Allowance
- Generous Parking
- Access to I-635/SH 114/SH 161 (Sam Rayburn Fwy)
- VPD 89,000 (George Bush Freeway)
- Located at Las Colinas Blvd & SH 114