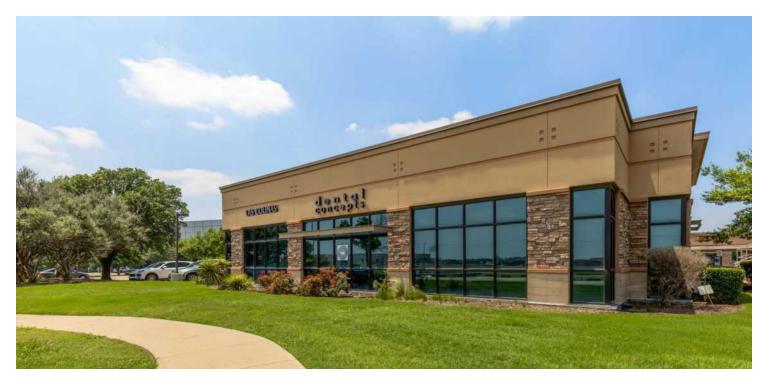

7423 LAS COLINAS BLVD, SUITE 101, IRVING, TX 75063

### **LEASE SPACES**

## **LEASE INFORMATION**

| Lease Type:  | NNN      | Lease Term: | Negotiable              |
|--------------|----------|-------------|-------------------------|
| Total Space: | 1,850 SF | Lease Rate: | \$29.00 - \$31.00 SF/yr |

## **AVAILABLE SPACES**

| SUITE     | TENANT    | SIZE (SF) | LEASE TYPE | LEASE RATE            |   |
|-----------|-----------|-----------|------------|-----------------------|---|
| Suite 101 | Available | 1,850 SF  | NNN        | \$29.00 - 31.00 SF/yr | - |

#### **Champions DFW Commercial Realty**



# 7423 LAS COLINAS BLVD # A, IRVING, TX 75063

### **FLOOR PLAN**



#### **Champions DFW Commercial Realty**



# 7423 LAS COLINAS BLVD, BLDG A, IRVING, TX 75063

## **EXTERIOR PHOTOS**







### **Champions DFW Commercial Realty**



# 7423 LAS COLINAS BLVD, SUITE 101, IRVING, TX 75063

## **INTERIOR PHOTOS**







## **Champions DFW Commercial Realty**



# 7423 LAS COLINAS BLVD, SUITE 101, IRVING, TX 75063

### **AERIAL RETAILER MAP**



#### **Champions DFW Commercial Realty**



# 7423 LAS COLINAS BLVD, SUITE 101, IRVING, TX 75063

### **DEMOGRAPHICS MAP & REPORT**



| POPULATION           | 1 MILE | 5 MILES | 10 MILES |
|----------------------|--------|---------|----------|
| Total Population     | 12,298 | 213,628 | 969,722  |
| Average Age          | 33.9   | 34.7    | 36.3     |
| Average Age (Male)   | 33.1   | 34.1    | 35.5     |
| Average Age (Female) | 34.4   | 34.9    | 37.0     |

| HOUSEHOLDS & INCOME | 1 MILE    | 5 MILES   | 10 MILES  |
|-------------