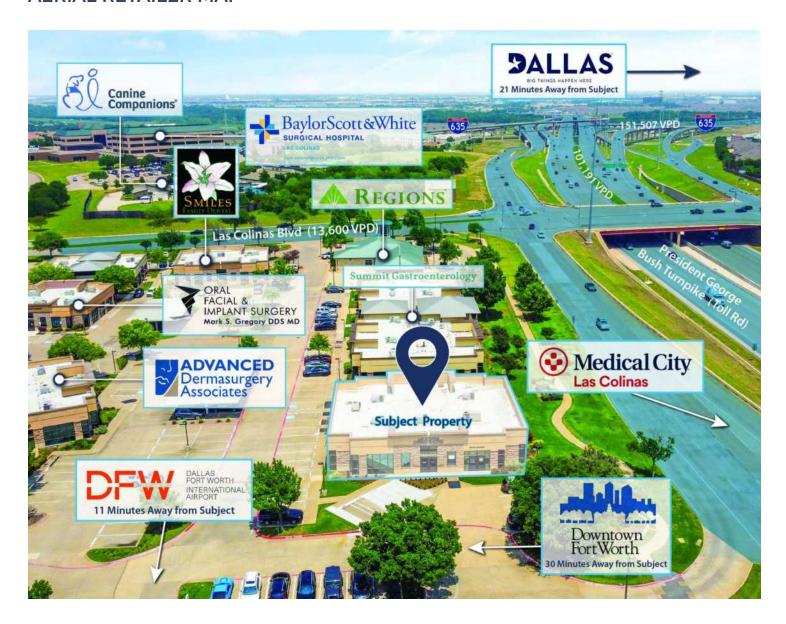

# 7423 LAS COLINAS BLVD, SUITE 101, IRVING, TX 75063

### **AERIAL RETAILER MAP**