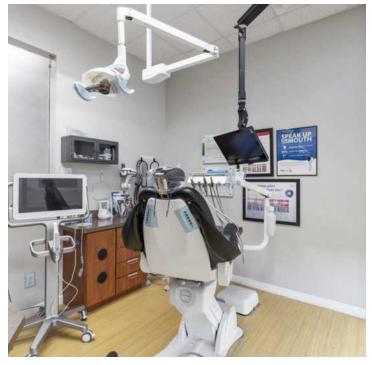

se Term: | Negotiable              |
|--------------|----------|-------------|-------------------------|
| Total Space: | 1,850 SF | Lease Rate: | \$29.00 - \$31.00 SF/yr |

## **AVAILABLE SPACES**

| SUITE     | TENANT    | SIZE (SF) | LEASE TYPE | LEASE RATE            |   |
|-----------|-----------|-----------|------------|-----------------------|---|
| Suite 101 | Available | 1,850 SF  | NNN        | \$29.00 - 31.00 SF/yr | - |

#### **Champions DFW Commercial Realty**



# 7423 LAS COLINAS BLVD # A, IRVING, TX 75063

### **FLOOR PLAN**



#### **Champions DFW Commercial Realty**



# 7423 LAS COLINAS BLVD, BLDG A, IRVING, TX 75063

## **EXTERIOR PHOTOS**







### **Champions DFW Commercial Realty**



# 7423 LAS COLINAS BLVD, SUITE 101, IRVING, TX 75063

## **INTERIOR PHOTOS**







## **Champions DFW Commercial Realty**



# 7423 LAS COLINAS BLVD, SUITE 101, IRVING, TX 75063

### **AERIAL RETAILER MAP**



#### **Champions DFW Commercial Realty**



# 7423 LAS COLINAS BLVD, SUITE 101, IRVING, TX 75063

### **DEMOGRAPHICS MAP & REPORT**



| POPULATION           | 1 MILE | 5 MILES | 10 MILES |
|----------------------|--------|---------|----------|
| Total Population     | 12,298 | 213,628 | 969,722  |
| Average Age          | 33.9   | 34.7    | 36.3     |
| Average Age (Male)   | 33.1   | 34.1    | 35.5     |
| Average Age (Female) | 34.4   | 34.9    | 37.0     |

| HOUSEHOLDS & INCOME | 1 MILE    | 5 MILES   | 10 MILES  |
|---------------------|-----------|-----------|-----------|
| Total Households    | 5,920     | 87,892    | 406,226   |
| # of Persons per HH | 2