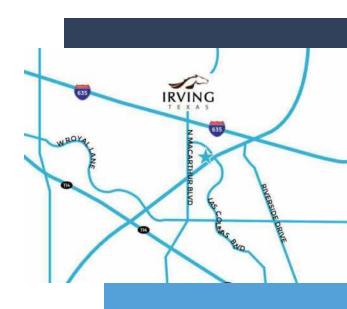

# 7423 LAS COLINAS BLVD, SUITE 101, IRVING, TX 75063



### **PROPERTY HIGHLIGHTS**

- ±1,850 SF
- Dental Condo Unit
- Dental Equipment Available
- 2nd Generation Space
- Building/Monument Signage
- Tenant Improvement Allowance
- Generous Parking
- Access to I-635/SH 114/SH 161 (Sam Rayburn Fwy)
- VPD 89,000 (George Bush Freeway)
- Located at Las Colinas Blvd & SH 114

# LEASE RATE \$29-31 SF/YR | NNN



## **CONTACT INFORMATION**

### LACY MILANI-INGALLS

Cell: 214.228.7936 Office: 817.488.4333 lacy@championsdfw.com

### AMY PHAM-WOODWARD

Cell: 817.455.7025 Office: 817.488.4333 amy@championsdfw.com

#### JIM KELLEY

Cell: 817.909.7875 Office: 817.488.4333 jim@championsdfw.com

#### **Champions DFW Commercial Realty**

1725 E Southlake Blvd, Suite 100, Southlake, TX 76092

©2023 Champions DFW Commercial Realty LLC.

All rights reserved. The information contained herein was obtained from sources believed to be reliable. It is subject to verification. The presentation of this property is submitted subject to errors, omissions, change of price or conditions, prior to sale or lease, or withdrawal without notice



# 7423 LAS COLINAS BLVD, SUITE 101, IRVING, TX 75063

### **LEASE SPACES**

#