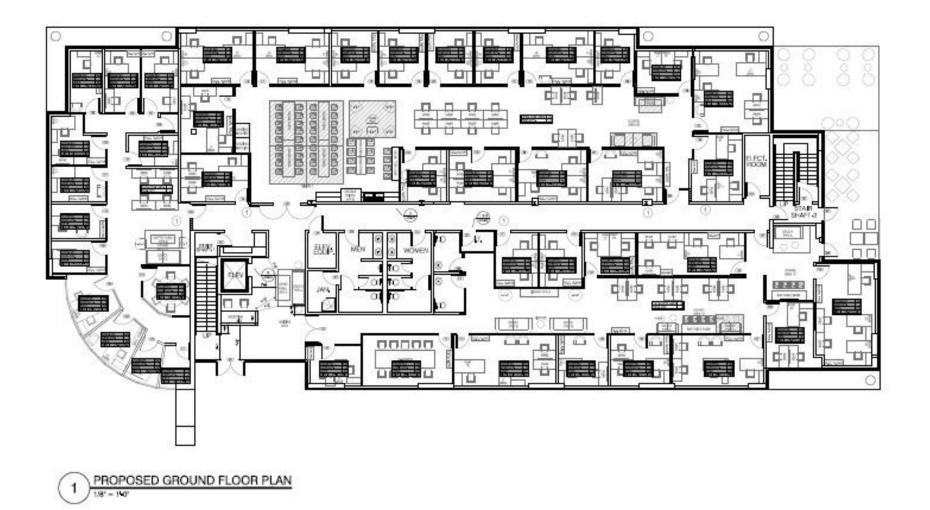

# HIGH-IMAGE OFFICE BUILDING FOR SALE AND/OR LEASE



## 1300 EASTMAN AVENUE VENTURA, CA 93003

#### Chris Richards

Chris@ppc-re.com |Mob. +1818577-0236 CA DRE Lic No. 02063112

#### **Brian Forster**

Brian@pacificpartnerscre.com |Mob. +1818384-1030 CA DRE Lic No. 02063112





#### BUILDING FOR SALE

PURCHASE PRICE: **\$7,800,000** Price PSF: **\$325** 

#### OFFICE SUITE FOR LEASE

| SUITE NO. | RSF                   | FSG        |
|-----------|-----------------------|------------|
| 100       | 11,986 (div, 1500 sf) | \$2.40 FSG |
| 200       | 11,986 (div. 1500 sf) | \$2.40 FSG |







## SPACE Layout

### FLOORPLAN – FIRST FLOOR



## SPACE Layout

FLOORPLAN – SECOND FLOOR



# BUILDING INTERIORS











## PROPERTY PHOTOS

### **BUILDING INTERIORS**









## PROPERTY PHOTOS

### **BUILDING EXTERIORS**









## LOCATION OVERVIEW

### LOCATION MAP







The information herein has been furnished from sources which we deem reliable, but has not been verified by Pacific Partners Commercial, Inc. or its agents and for which we assume no liability. This marketing material is to be used for conceptual purposes only. All measurements and numerical data are approximate and to be verified by the prospective buyer.