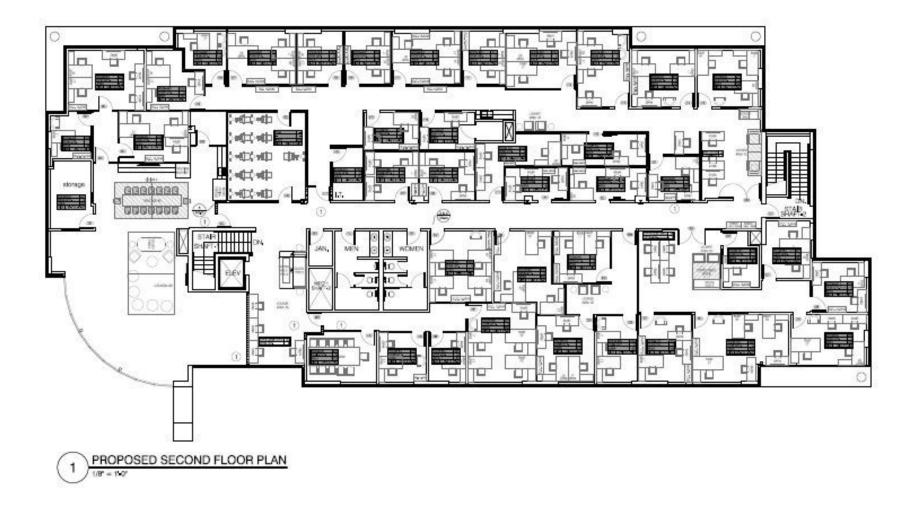

# HIGH-IMAGE OFFICE BUILDING FOR SALE AND/OR LEASE



## 1300 EASTMAN AVENUE VENTURA, CA 93003

#### Chris Richards

Chris@ppc-re.com |Mob. +1818577-0236 CA DRE Lic No. 02063112

#### **Brian Forster**

Brian@pacificpartnerscre.com |Mob. +1818384-1030 CA DRE Lic No. 02063112





#### BUILDING FOR SALE

PURCHASE PRICE: **\$7,800,000** Price PSF: **\$325** 

#### OFFICE SUITE FOR LEASE

| SUITE NO. | RSF                   | FSG        |
|-----------|-----------------------|------------|
| 100       | 11,986 (div, 1500 sf) | \$2.40 FSG |
| 200       | 11,986 (div. 1500 sf) | \$2.40 FSG |







## SPACE Layout

### FLOORPLAN – FIRST FLOOR



## SPACE Layout

FLOORPLAN – SECOND FLOOR



# BUILDING INTERIORS











## PROPERTY PHOTOS

### **BUILDING INTERIORS**









## PROPERTY PHOTOS

### **BUILDING EXTERIORS**









## LOCATION OVERVIEW

### LOCATION MAP







The information herein has been furnished from sources which we deem reliable, but has not been verified by Pacific Partners Commercial, Inc. or its agents and for which we assume no liability. This marketing material is to be used for conceptual purposes only. All measurements and numerical data are approximate and to be verified by the prospective buyer.