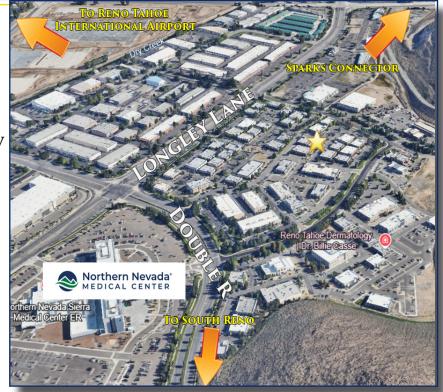

### **PROPERTY OVERVIEW**

**Available** 4,253 Square Feet

Price: \$2.10 | NNN

 Spacious & inviting entry/lobby Overview:

- Fantastic floor plan consisting of 11-12 offices, 2 conference rooms and 2 entrances
- Excellent South Reno location close to the new Northern NV Sierra Medical Center
- Easy access from Double R and Longley Lane