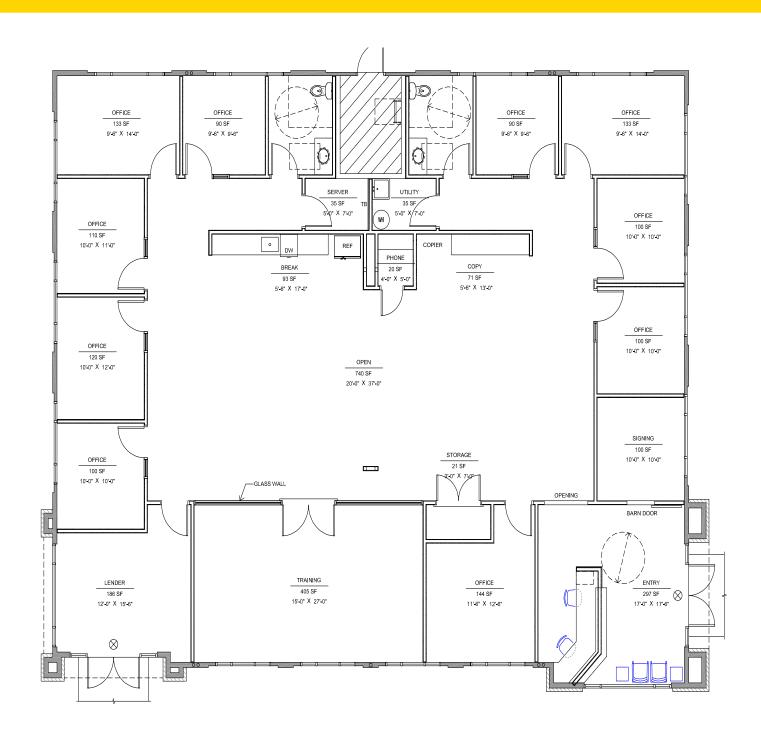

### **PROPERTY OVERVIEW**

**Available** 4,253 Square Feet

Price: \$2.10 | NNN

 Spacious & inviting entry/lobby Overview:

- Fantastic floor plan consisting of 11-12 offices, 2 conference rooms and 2 entrances
- Excellent South Reno location close to the new Northern NV Sierra Medical Center
- Easy access from Double R and Longley Lane