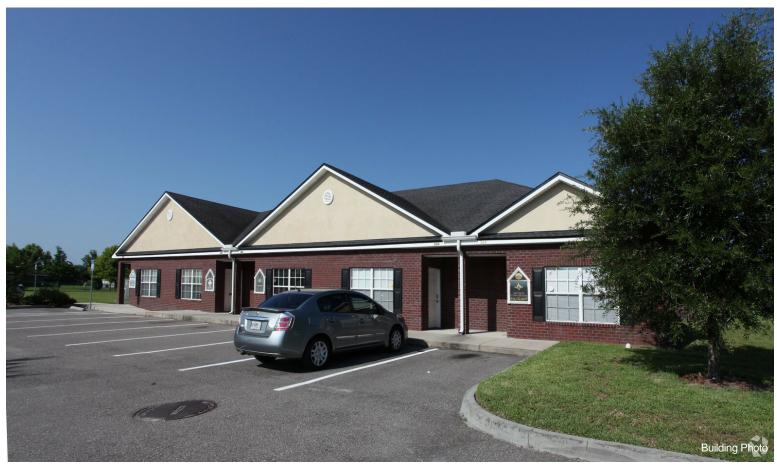

#### **Unit 503**

\$119,900

OWNER/USER SAYS SELL! Very well maintained and nicely renovated office condo. Currently operated as an insurance business. In a great, highly occupied office park, this 990 sf unit has beautiful LVT floors, a kitchenette/break area, three demised offices and a reception waiting area. Easily accessible attic storage! HVAC only two years old! Owner will sell furnished except for personal items. These units go fast in this complex. This one is move-in ready! Seller occupied (not a tenant) so please do not show property without a confirmed appointment. PRICED CLOSE TO TAX VALUE!!