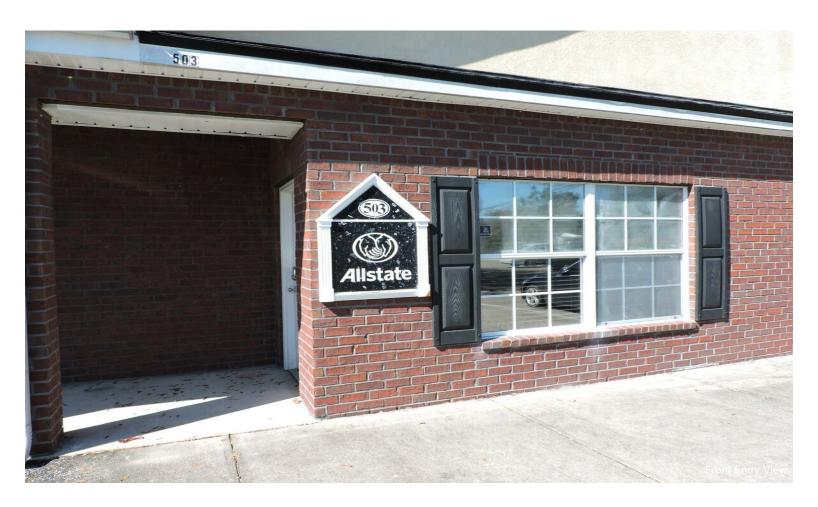

#### **Unit 503**

\$119,900

OWNER/USER SAYS SELL! Very well maintained and nicely renovated office condo. Currently operated as an insurance business. In a great, highly occupied office park, this 990 sf unit has beautiful LVT floors, a kitchenette/break area, three demised offices and a reception waiting area. Easily accessible attic storage! HVAC only two years old! Owner will sell furnished except for personal items. These units go fast in this complex. This one is move-in ready! Seller occupied (not a tenant) so please do not show property without a confirmed appointment. PRICED CLOSE TO TAX VALUE!!