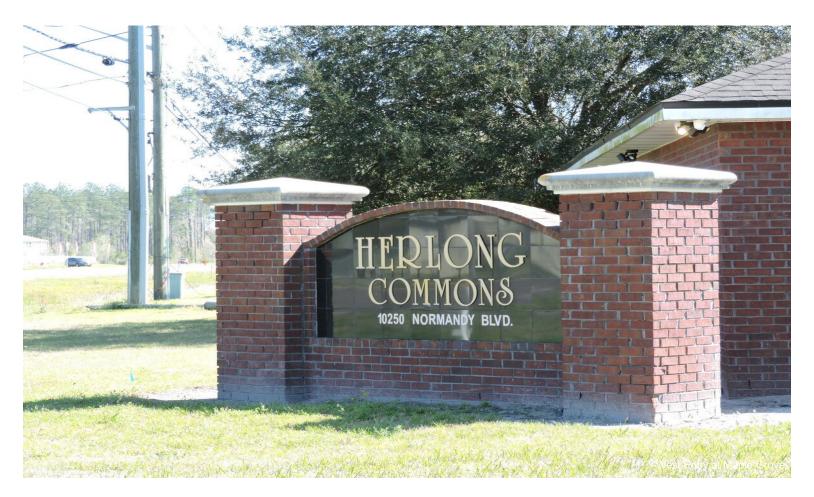

Unit 503

10250 Normandy Blvd, Jacksonville, FL 32221

Thomas Hammond
Coldwell Banker Vanguard Realty
240 Ponte Vedra Park Dr, Suite 201,Ponte Vedra Beach, FL 32082
thammond@cbvfl.com
(904) 806-1218

| Price:                  | \$119,900                |
|-------------------------|--------------------------|
| Property Type:          | Office                   |
| Property Subtype:       | Medical                  |
| Building Class:         | В                        |
| Sale Type:              | Investment or Owner User |
| Lot Size:               | 2.54 AC                  |
| Gross Building Area:    | 7,665 SF                 |
| Rentable Building Area: | 992 SF                   |
| No. Stories:            | 1                        |
| Year Built:             | 2006                     |
| Tenancy:                | Single                   |
| Parking Ratio:          | 4.03/1,000 SF            |
| Zoning Description:     | PUD                      |
| APN / Parcel ID:        | 012758-0554              |
| Walk Score ®:           | 19 (Car-Dependent)       |
|                         |                          |

10250 Normandy Blvd, Jacksonville, FL 32221