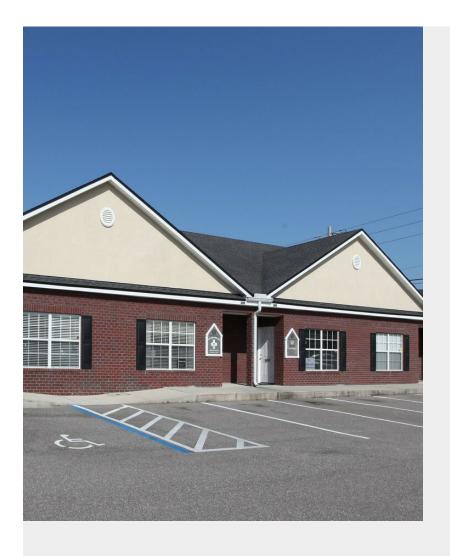

#### **Unit 503**

\$119,900

OWNER/USER SAYS SELL! Very well maintained and nicely renovated office condo. Currently operated as an insurance business. In a great, highly occupied office park, this 990 sf unit has beautiful LVT floors, a kitchenette/break area, three demised offices and a reception waiting area. Easily accessible attic storage! HVAC only two years old! Owner will sell furnished except for personal items. These units go fast in this complex. This one is move-in ready! Seller occupied (not a tenant) so please do not show property without a confirmed appointment. PRICED CLOSE TO TAX VALUE!!