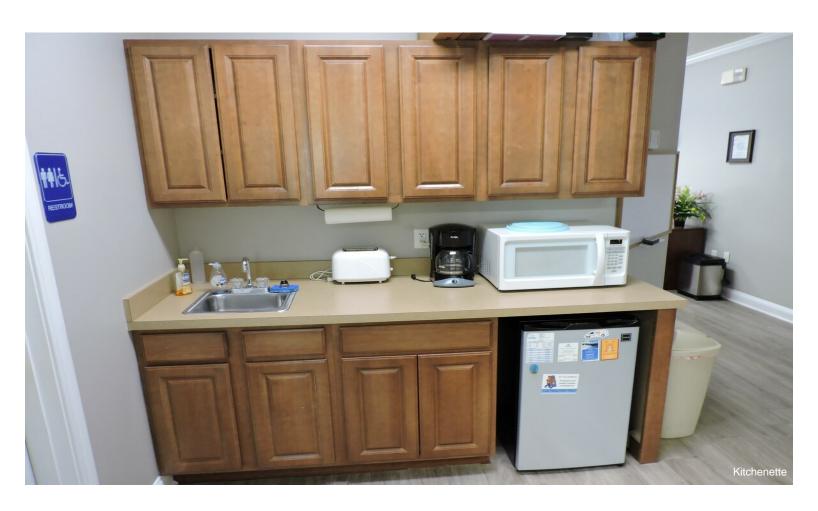

#### **Unit 503**

\$119,900

OWNER/USER SAYS SELL! Very well maintained and nicely renovated office condo. Currently operated as an insurance business. In a great, highly occupied office park, this 990 sf unit has beautiful LVT floors, a kitchenette/break area, three demised offices and a reception waiting area. Easily accessible attic storage! HVAC only two years old! Owner will sell furnished except for personal items. These units go fast in this complex. This one is move-in ready! Seller occupied (not a tenant) so please do not show property without a confirmed appointment. PRICED CLOSE TO TAX VALUE!!