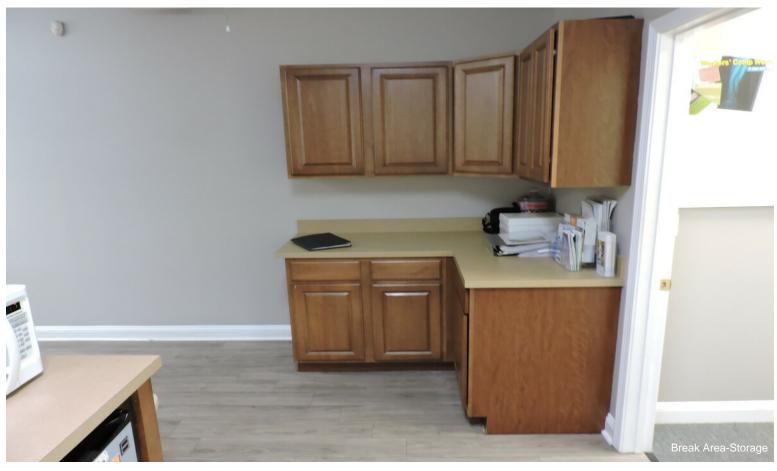

#### **Unit 503**

\$119,900

OWNER/USER SAYS SELL! Very well maintained and nicely renovated office condo. Currently operated as an insurance business. In a great, highly occupied office park, this 990 sf unit has beautiful LVT floors, a kitchenette/break area, three demised offices and a reception waiting area. Easily accessible attic storage! HVAC only two years old! Owner will sell furnished except for personal items. These units go fast in this complex. This one is move-in ready! Seller occupied (not a tenant) so please do not show property without a confirmed appointment. PRICED CLOSE TO TAX VALUE!!