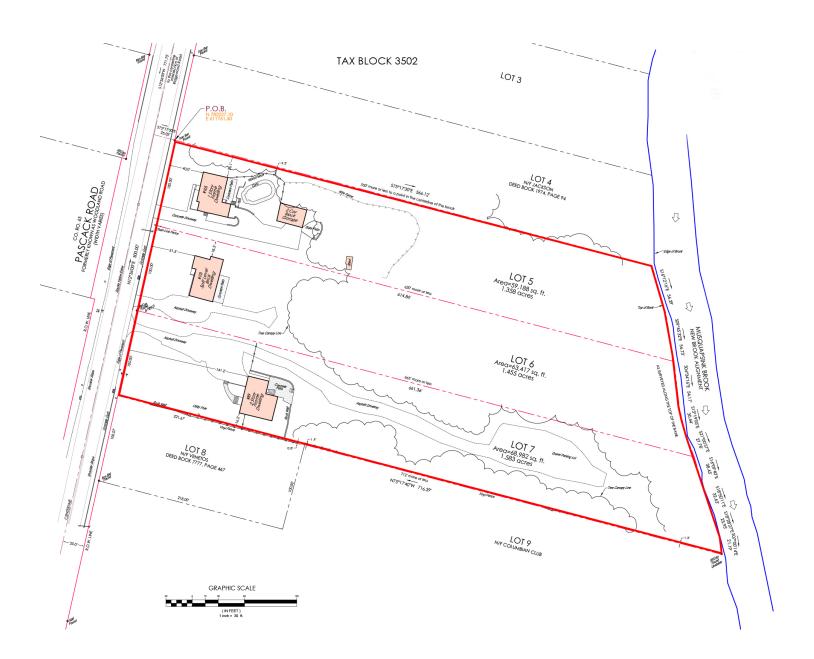

## **PROPERTY HIGHLIGHTS**

- Available Immediately
- Located in the heart of Bergen County
- Affluent Demographic and Community
- Convenient Access to Route 17, Garden State Parkway and Route 4
- Currently there are 3 Single Family Homes on ~4.6 Acres and 2 of the Single Family Homes are being rented on a Month to Month basis.