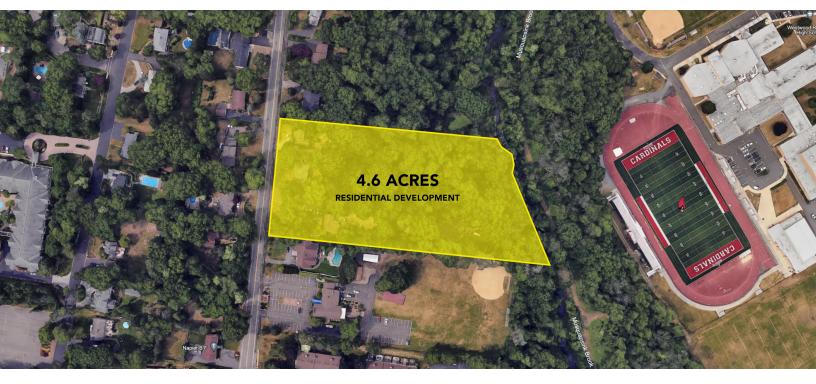

### **OFFERING SUMMARY**

| Sale Price: | Call For Details |
|-------------|------------------|
| Size:       | 4.6 Acres        |

## **PROPERTY OVERVIEW**

Residential Development Site

## **PROPERTY HIGHLIGHTS**

- Available Immediately
- Located in the heart of Bergen County
- Affluent Demographic and Community
- Convenient Access to Route 17, Garden State Parkway and Route 4
- Currently there are 3 Single Family Homes on ~4.6 Acres and 2 of the Single Family Homes are being rented on a Month to Month basis.