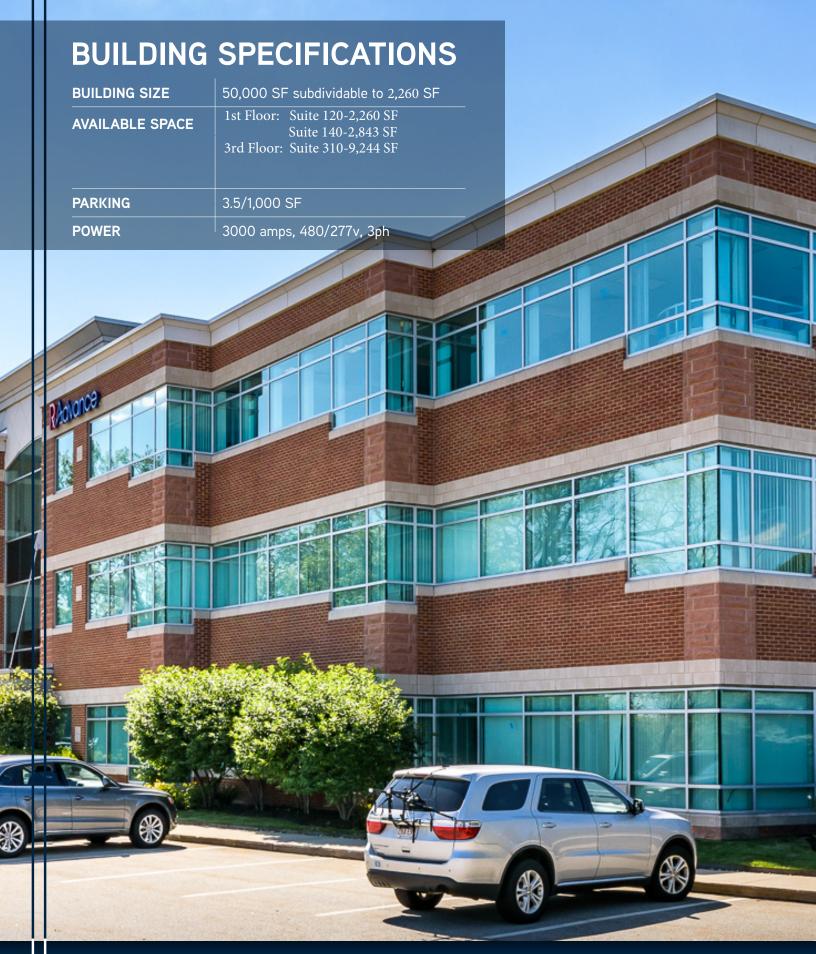

## FIRST CLASS OFFICE SPACE

2 Park Central is a 50,000 SF three-story class A office building conveniently located at the intersection of Route 9 and Route 495 in Southborough, Massachusetts. Ideally located within 35 minutes of Boston and Logan International Airport, the building is also surrounded by a variety of retail, restaurant and hotel options. With immediate availability and impressive onsite amenities, 2 Park Central is the perfect opportunity for any office user.

## FLOOR PLANS ==

FIRST FLOOR | 5,103 SF Available

Suite 120

2,260 SF

Suite 140 2,843 SF

SECOND FLOOR | No Space Available

THIRD FLOOR | 9,244 SF Available

Suite 310 9,244 SF