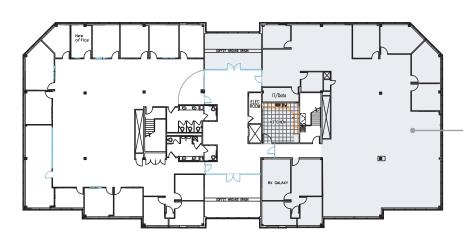

## FLOOR PLANS ==

FIRST FLOOR | 5,103 SF Available

Suite 120

2,260 SF

Suite 140 2,843 SF

SECOND FLOOR | No Space Available

THIRD FLOOR | 9,244 SF Available

Suite 310 9,244 SF