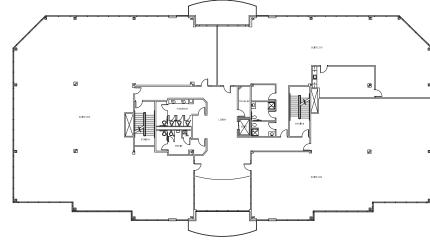

## FLOOR PLANS ==

FIRST FLOOR | 5,103 SF Available

Suite 120

2,260 SF

Suite 140 2,843 SF

SECOND FLOOR | No Space Available

THIRD FLOOR | 9,244 SF Available

Suite 310 9,244 SF