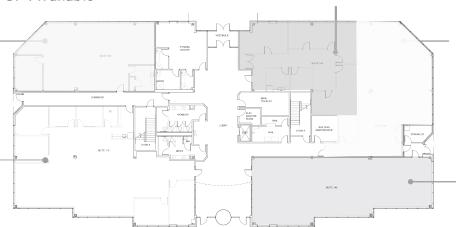

## FLOOR PLANS ==

FIRST FLOOR | 5,103 SF Available

Suite 120

2,260 SF

Suite 140 2,843 SF

SECOND FLOOR | No Space Available

THIRD FLOOR | 9,244 SF Available

Suite 310 9,244 SF