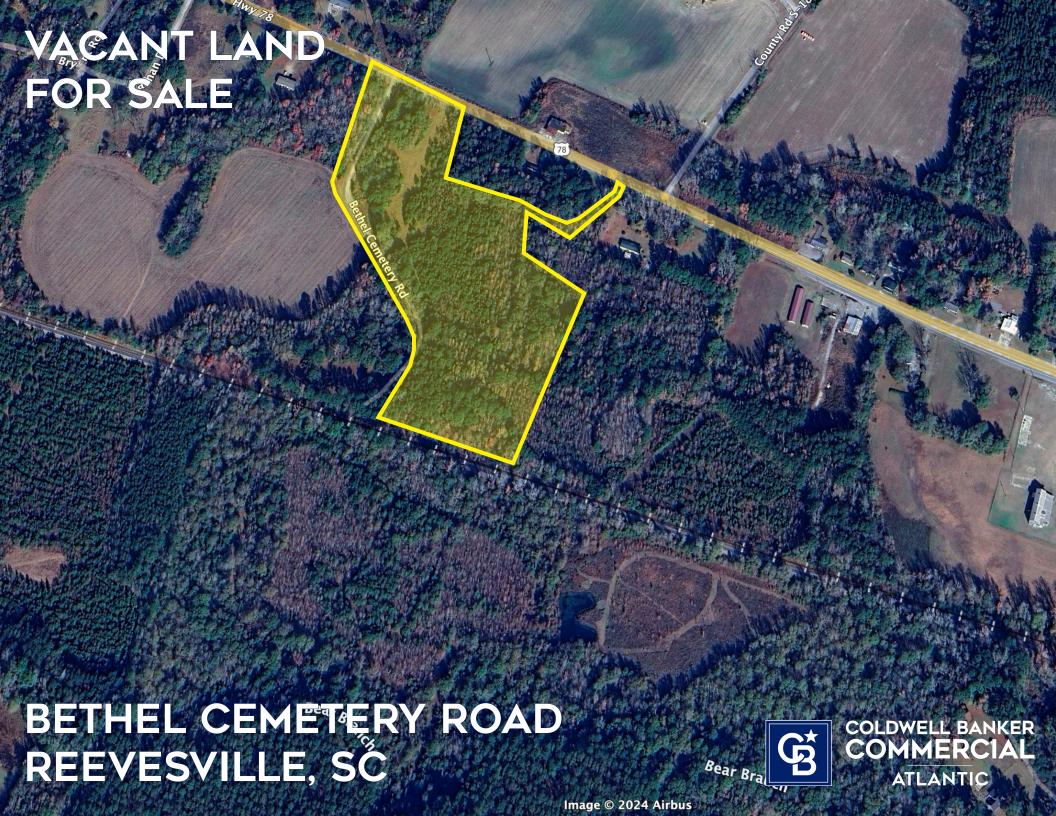

## **VACANT LAND FOR SALE | \$329,380 - 12.94 ACRES**

## TMS #031-00-00-047 Zoning: Dorchester - AR - Agricultural Residential

+/-12.94 Acres available for sale off of Hwy 78, just outside of Reevesville, SC and currently zoned AR within Dorchester County.