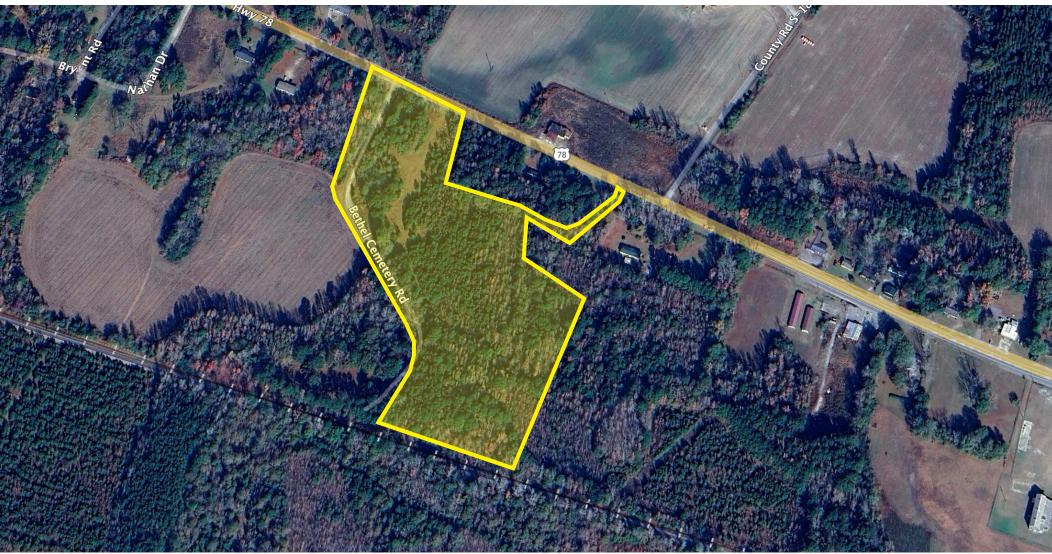

## **VACANT LAND FOR SALE | \$329,380 - 12.94 ACRES**

## TMS #031-00-00-047 Zoning: Dorchester - AR - Agricultural Residential

+/-12.94 Acres available for sale off of Hwy 78, just outside of Reevesville, SC and currently zoned AR within Dorchester County.