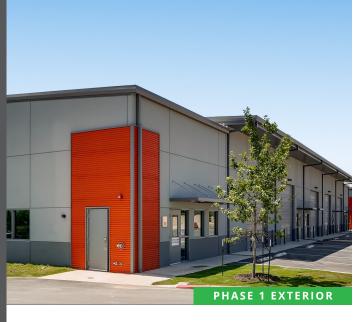

#### **Standard Features:**

14x14 OH Doors, Mezzanine, Mezzanine Flooring & Electrical, Painted Interior, Floor Coating, Kitchenette, Private Restroom & Shower, Mop Sink, LED Lights, HVAC, Balcony, 3-Phase Power, Custom Floors, 60+FT Drive Aisles, Sprinkler System, 24-Hour Access

#### **PROPERTY INFO:**

- For Sale & Lease
- · Ideal for Small Business, Storage Space
- Insulated Masonry Construction
- LED Lights / Energy Efficient Construction
- · Mezzanine & Mezz Flooring & Electrical
- Finished Private Restrooms & Shower
- · Painted Interior, Floor Coating
- · Kitchenette & Mop Sink
- 24 / 7 Access, Wide Paved Aisles
- 14 x 14 OH Door w/ operators