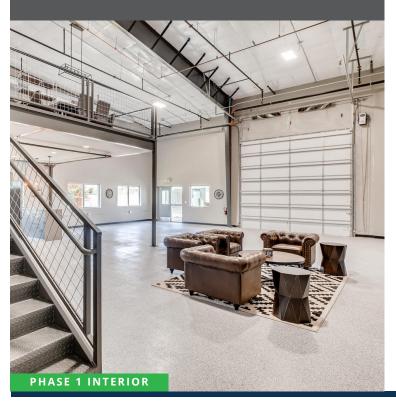

#### **Standard Features:**

14x14 OH Doors, Mezzanine, Mezzanine Flooring & Electrical, Painted Interior, Floor Coating, Kitchenette, Private Restroom & Shower, Mop Sink, LED Lights, HVAC, Balcony, 3-Phase Power, Custom Floors, 60+FT Drive Aisles, Sprinkler System, 24-Hour Access

#### **Summary:**

No matter your needs – business, storage, or fun - we have the solution for you. With customizable interiors and standard amenities such as HVAC, power, security and unlimited access, owning your own unique space is more affordable than ever. PW Development has decades of experience leading the small bay warehouse and incubator industry which has grown in popularity and variety of usage. Work - Store - Play™ with a Personal Warehouse<sup>™</sup> as the only limit is your imagination!