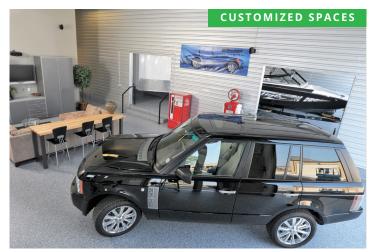

Mezz Flooring & Electrical
- Finished Private Restrooms & Shower
- · Painted Interior, Floor Coating
- · Kitchenette & Mop Sink
- 24 / 7 Access, Wide Paved Aisles
- 14 x 14 OH Door w/ operators

#### **5 Reasons to Own**

- · Build Equity over Rent Receipts
- Fixed Rate Financing (15 25 Year Term)
- Tax Benefits for Business Users & Investors
- · Cost Effective Own for 40% Less per Month
- Customize Your Space!



www.PersonalWarehouse.com info@PersonalWarehouse.com

# SCHERTZ PHASE 2 CONSTRUCTION

PHASE 2 UNDER CONSTRUCTION

7637 FM 3009 SCHERTZ, TEXAS 78154 WORK | STORE | PLAY™

1 - 1 - 1 - 1 - 1

















www.PersonalWarehouse.com info@PersonalWarehouse.com

# **CONCEPT - SAMPLE USES**

# PHASE 2 UNDER CONSTRUCTION

7637 FM 3009 SCHERTZ, TEXAS 78154 WORK | STORE | PLAY™

Page 4















www.PersonalWarehouse.com info@PersonalWarehouse.com

# **AERIAL MAP**

PHASE 2 UNDER CONSTRUCTION

7637 FM 3009 SCHERTZ, TEXAS 78154 WORK | STORE | PLAY™

Page 5





www.PersonalWarehouse.com info@PersonalWarehouse.com

# SITE PLAN







www.PersonalWarehouse.com info@PersonalWarehouse.com