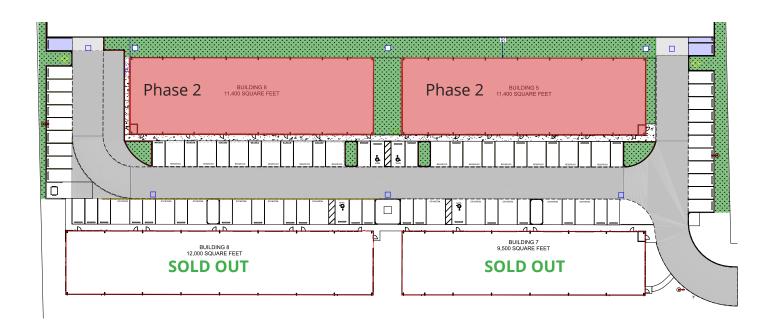

ceipts
- Fixed Rate Financing (15 25 Year Term)
- Tax Benefits for Business Users & Investors
- · Cost Effective Own for 40% Less per Month
- Customize Your Space!



www.PersonalWarehouse.com info@PersonalWarehouse.com

# SCHERTZ PHASE 2 CONSTRUCTION

PHASE 2 UNDER CONSTRUCTION

7637 FM 3009 SCHERTZ, TEXAS 78154 WORK | STORE | PLAY™

1 - 1 - 1 - 1 - 1

















www.PersonalWarehouse.com info@PersonalWarehouse.com

# **CONCEPT - SAMPLE USES**

# PHASE 2 UNDER CONSTRUCTION

7637 FM 3009 SCHERTZ, TEXAS 78154 WORK | STORE | PLAY™

Page 4















www.PersonalWarehouse.com info@PersonalWarehouse.com

# **AERIAL MAP**

PHASE 2 UNDER CONSTRUCTION

7637 FM 3009 SCHERTZ, TEXAS 78154 WORK | STORE | PLAY™

Page 5





www.PersonalWarehouse.com info@PersonalWarehouse.com

# SITE PLAN







www.PersonalWarehouse.com info@PersonalWarehouse.com