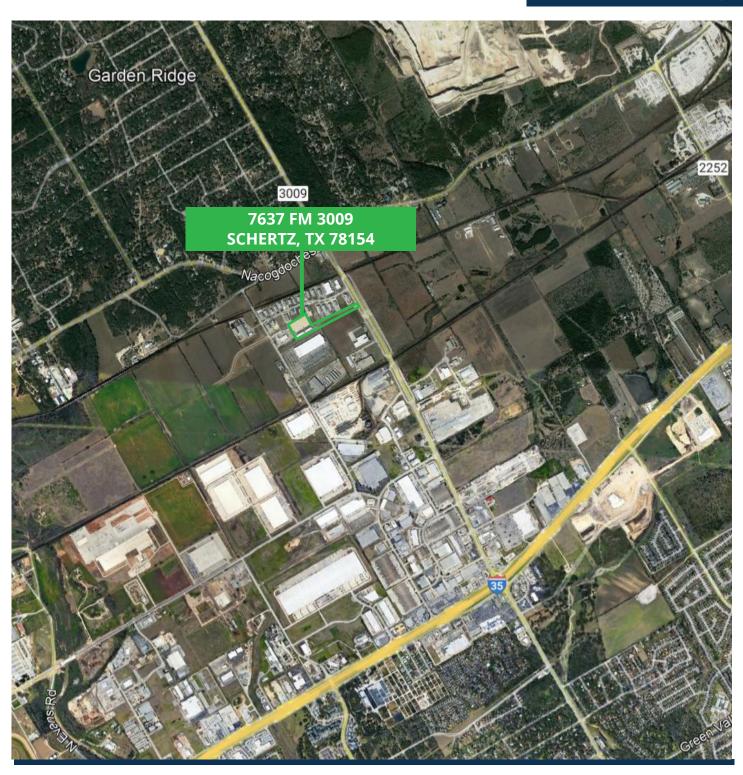

# **AERIAL MAP**

PHASE 2 UNDER CONSTRUCTION

7637 FM 3009 SCHERTZ, TEXAS 78154 WORK | STORE | PLAY™

Page 5

www.PersonalWarehouse.com info@PersonalWarehouse.com

**UNDER CONSTRUCTION** 

7637 FM 3009 **SCHERTZ, TEXAS 78154** 

## PHASE 2 UNDER CONSTRUCTION

7637 FM 3009 SCHERTZ, TEXAS 78154

WORK | STORE | PLAY™

Page 2