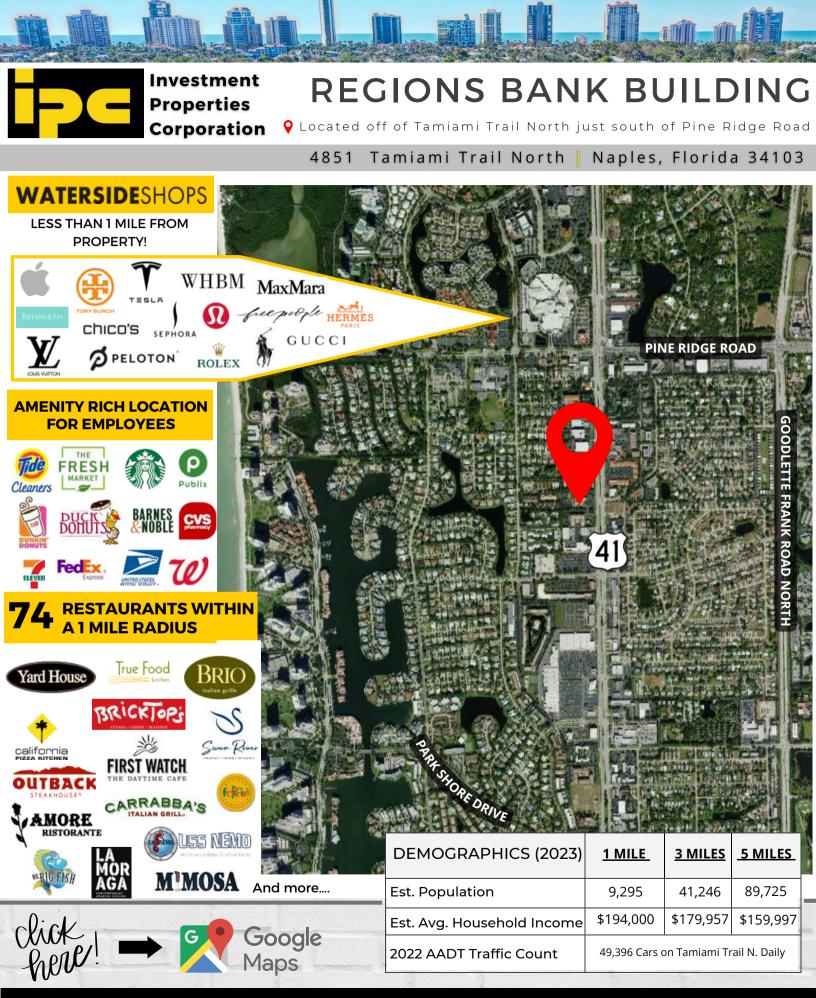

# REGIONS BANK BUILDING PREMIER CLASS A OFFICE SUITES

Located off of Tamiami Trail North just south of Pine Ridge Road

4851 Tamiami Trail North | Naples, Florida 34103

## **REGIONS BANK BUILDING**

♀ Located off of Tamiami Trail North just south of Pine Ridge Road

4851 Tamiami Trail North | Naples, Florida 34103

Q Located off of Tamiami Trail North just south of Pine Ridge Road

4851 Tamiami Trail North | Naples, Florida 34103

Corporation