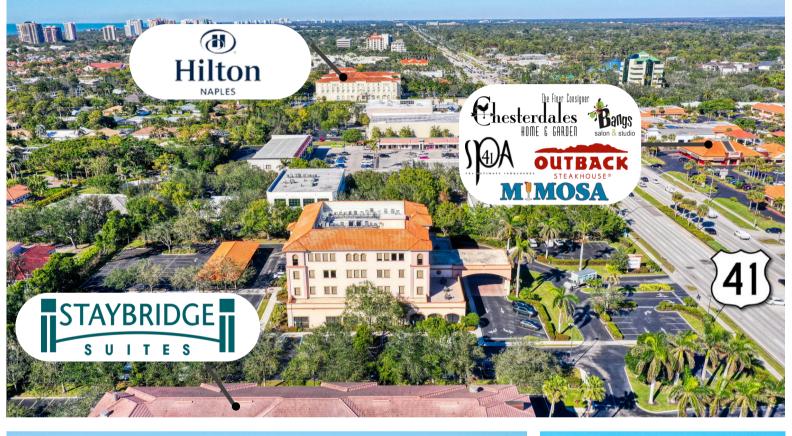

# REGIONS BANK BUILDING PREMIER CLASS A OFFICE SUITES

Located off of Tamiami Trail North just south of Pine Ridge Road

4851 Tamiami Trail North | Naples, Florida 34103

## **REGIONS BANK BUILDING**

♀ Located off of Tamiami Trail North just south of Pine Ridge Road

4851 Tamiami Trail North | Naples, Florida 34103

Q Located off of Tamiami Trail North just south of Pine Ridge Road

4851 Tamiami Trail North | Naples, Florida 34103

Corporation