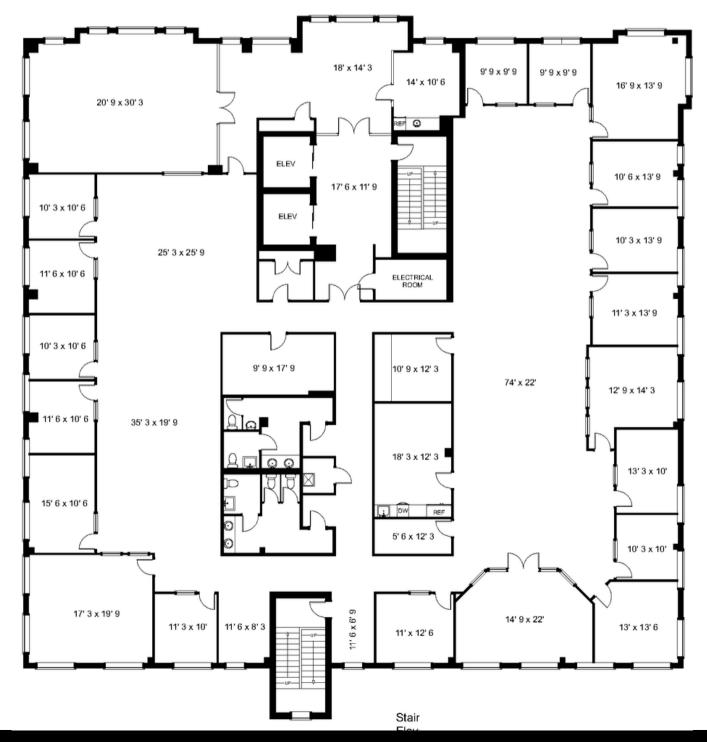

## AVAILABILITY

| <u>SUITE #</u> | <u>SQUARE FOOTAGE</u> | BASE RENT | <u>EST.</u><br>2024 CAM | <u>AVAILABILITY</u> |
|----------------|-----------------------|-----------|-------------------------|---------------------|
| 1ST FLOOR      | Up to 2,775 SF        | \$30 NNN  | \$9.65 PSF              | IMMEDIATELY         |
| 4TH FLOOR*     | Up to 11,242 SF       | \$30 NNN  | \$9.65 PSF              | IMMEDIATELY         |

Building & monument signage available for qualified deals! \*4th Floor delivered furnished!

**1ST FLOOR** 11' x 5' 11' x 13' 9 11' x 12' 9 Up to 2,775 SF 19' x 9 available 10' x 10' 10' x 9' 9 10' x 9' 9 00 0 17'9x9 11'9 x 38'3 a 12' x 9' 13'9 x 7' 15' 9 x 13' 9 32' 3 x 34' 11'6 x 9' 4'9 x 10' 8' x 10' 13'6 x 9' 8' x 10' 9' x 9' 9' x 8' 3 9'x 8'6 8' x 10' 11'6 x 9 x 22 6 10'9 f 8' x 10' 13' 3 x 16' 17 x 22 6 8'6 x 15'3 16'3 x 13' 13' x 15' 10' x 12' 10' x 12'

The statement and figures presented herein, while not guaranteed, are secured from sources we believe authoritative. Subject to prior sale, lease, withdrawal and price change without notice.

**4TH FLOOR** Up to 11,242 SF