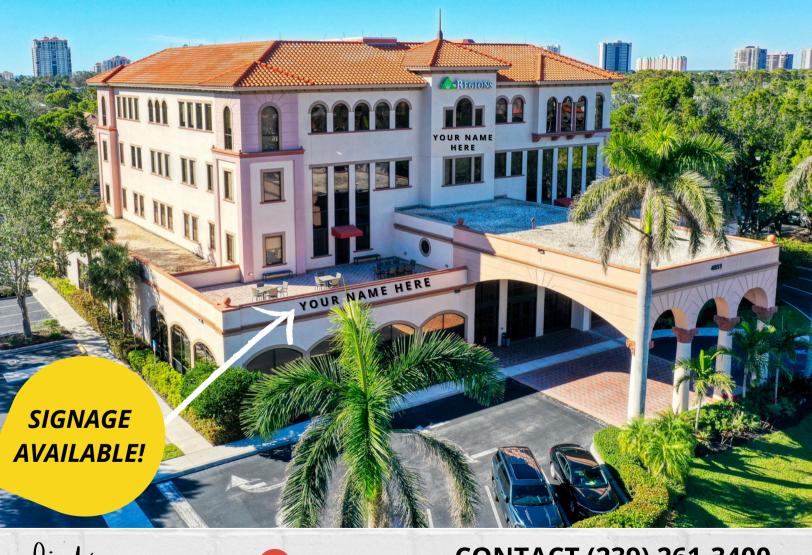

# REGIONS BANK BUILDING PREMIER CLASS A OFFICE SUITES

Located off of Tamiami Trail North just south of Pine Ridge Road

4851 Tamiami Trail North | Naples, Florida 34103

## **REGIONS BANK BUILDING**

♀ Located off of Tamiami Trail North just south of Pine Ridge Road

4851 Tamiami Trail North | Naples, Florida 34103

Building & monument signage available for qualified deals! \*4th Floor delivered furnished!

**1ST FLOOR** 11' x 5' 11' x 13' 9 11' x 12' 9 Up to 2,775 SF 19' x 9 available 10' x 10' 10' x 9' 9 10' x 9' 9 00 0 17'9x9 11'9 x 38'3 a 12' x 9' 13'9 x 7' 15' 9 x 13' 9 32' 3 x 34' 11'6 x 9' 4'9 x 10' 8' x 10' 13'6 x 9' 8' x 10' 9' x 9' 9' x 8' 3 9'x 8'6 8' x 10' 11'6 x 9 x 22 6 10'9 f 8' x 10' 13' 3 x 16' 17 x 22 6 8'6 x 15'3 16'3 x 13' 13' x 15' 10' x 12' 10' x 12'

#### CONTACT (239) 261-3400

Patrick Fraley, CCIM, ext. 118 patrick@ipcnaples.com

Investment Properties Corporation of Naples 3838 Tamiami Trail North Suite 402 Naples Florida 34103-3586 Tel: 239-261-3400 Fax: 249-261-7579 www.ipcnaples.com Licensed Real Estate Broker