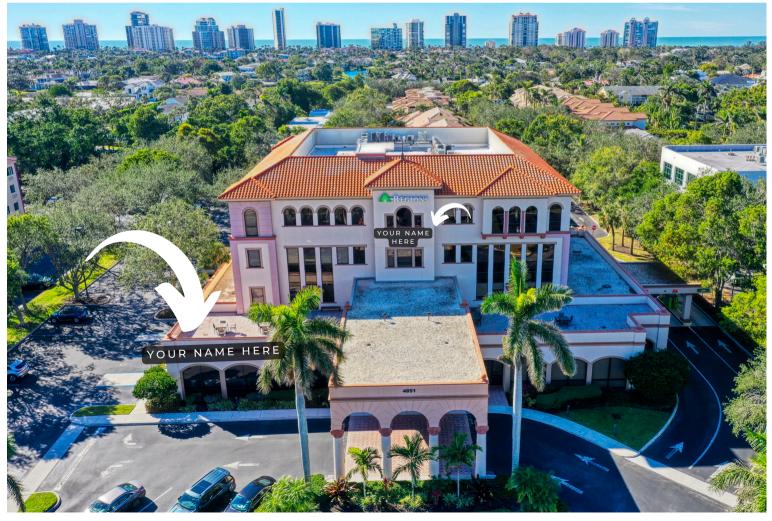

## **REGIONS BANK BUILDING**

♀ Located off of Tamiami Trail North just south of Pine Ridge Road

4851 Tamiami Trail North | Naples, Florida 34103

Q Located off of Tamiami Trail North just south of Pine Ridge Road

4851 Tamiami Trail North | Naples, Florida 34103

Corporation

Building & monument signage available for qualified deals! \*4th Floor delivered furnished!

**1ST FLOOR** 11' x 5' 11' x 13' 9 11' x 12' 9 Up to 2,775 SF 19' x 9 available 10' x 10' 10' x 9' 9 10' x 9' 9 00 0 17'9x9 11'9 x 38'3 a 12' x 9' 13'9 x 7' 15' 9 x 13' 9 32' 3 x 34' 11'6 x 9' 4'9 x 10' 8' x 10' 13'6 x 9' 8' x 10' 9' x 9' 9' x 8' 3 9'x 8'6 8' x 10' 11'6 x 9 x 22 6 10'9 f 8' x 10' 13' 3 x 16' 17 x 22 6 8'6 x 15'3 16'3 x 13' 13' x 15' 10' x 12' 10' x 12'